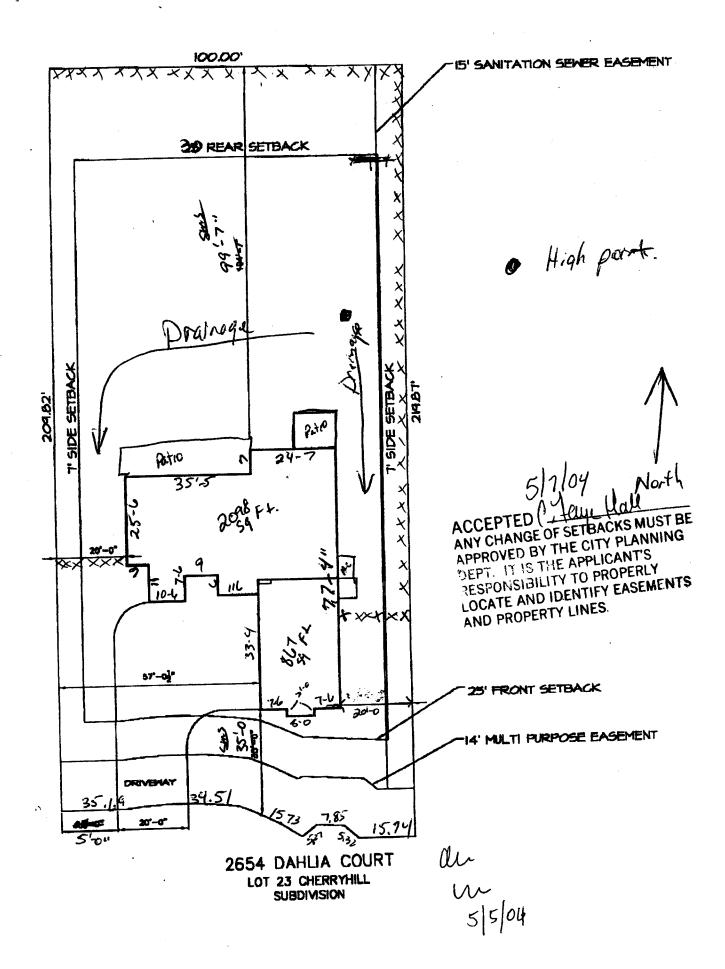

## GRAND JUNCTION COMMUNITY DEVELOPMENT DEPARTMENT

| # THIS SECTION TO BE O                                                                                                                                                                                                                                                                                                                                                                                                                                                                                                                                                                                                                                                    | OMPLETED BY APPLICANT 🛥 🏸 🥕 🔭 🚜 🔠          |
|---------------------------------------------------------------------------------------------------------------------------------------------------------------------------------------------------------------------------------------------------------------------------------------------------------------------------------------------------------------------------------------------------------------------------------------------------------------------------------------------------------------------------------------------------------------------------------------------------------------------------------------------------------------------------|--------------------------------------------|
| PROPERTY ADDRESS: 2654 Doblio Ct.                                                                                                                                                                                                                                                                                                                                                                                                                                                                                                                                                                                                                                         | 🙇 PLOT PLAN                                |
| PROPERTY TAX NO: 2945-021-18-023                                                                                                                                                                                                                                                                                                                                                                                                                                                                                                                                                                                                                                          |                                            |
| SUBDIVISION: CHERRY HILL                                                                                                                                                                                                                                                                                                                                                                                                                                                                                                                                                                                                                                                  |                                            |
| PROPERTY OWNER: LEE JOHNSON                                                                                                                                                                                                                                                                                                                                                                                                                                                                                                                                                                                                                                               |                                            |
| OWNER'S PHONE: 970 - 254-1559                                                                                                                                                                                                                                                                                                                                                                                                                                                                                                                                                                                                                                             | see attached                               |
| OWNER'S ADDRESS: 2654 DAHLIA CT.                                                                                                                                                                                                                                                                                                                                                                                                                                                                                                                                                                                                                                          |                                            |
| CONTRACTOR NAME: STREMEL / HOMES                                                                                                                                                                                                                                                                                                                                                                                                                                                                                                                                                                                                                                          |                                            |
| CONTRACTOR'S PHONE:                                                                                                                                                                                                                                                                                                                                                                                                                                                                                                                                                                                                                                                       |                                            |
| CONTRACTOR'S ADDRESS:                                                                                                                                                                                                                                                                                                                                                                                                                                                                                                                                                                                                                                                     |                                            |
| FENCE MATERIAL & HEIGHT: CEDAR 6'                                                                                                                                                                                                                                                                                                                                                                                                                                                                                                                                                                                                                                         |                                            |
| Plot plan must show property lines and property dimensions, all easements, all rights-of-way, all structures, all setbacks from property lines, & fence height(s). NOTE: PROPERTY LINE IS LIKELY ONE FOOT OR MORE BEHIND THE SIDEWALK.                                                                                                                                                                                                                                                                                                                                                                                                                                    |                                            |
|                                                                                                                                                                                                                                                                                                                                                                                                                                                                                                                                                                                                                                                                           |                                            |
| → THIS SECTION TO BE COMPLETED BY COMMUNITY DEVELOPMENT DEPARTMENT STAFF →                                                                                                                                                                                                                                                                                                                                                                                                                                                                                                                                                                                                |                                            |
| ZONE RSF-4                                                                                                                                                                                                                                                                                                                                                                                                                                                                                                                                                                                                                                                                | SETBACKS: Front from property line (PL) or |
| SPECIAL CONDITIONS                                                                                                                                                                                                                                                                                                                                                                                                                                                                                                                                                                                                                                                        | from center of ROW, whichever is greater.  |
|                                                                                                                                                                                                                                                                                                                                                                                                                                                                                                                                                                                                                                                                           | Side from PL Rear from PL                  |
|                                                                                                                                                                                                                                                                                                                                                                                                                                                                                                                                                                                                                                                                           |                                            |
| Fences exceeding six feet in height require a separate permit from the City/County Building Department. A fence constructed on a corner lot that extends past the rear of the house along the side yard or abuts an alley requires approval from the City Engineer (Section 4.1.J of the Grand Junction Zoning and Development Code).                                                                                                                                                                                                                                                                                                                                     |                                            |
| The owner/applicant must correctly identify all property lines, easements, and rights-of-way and ensure the fence is located within the property's boundaries. Covenants, conditions, restrictions, easements and/or rights-of-way may restrict or prohibit the placement of fence(s). The owner/applicant is responsible for compliance with covenants, conditions, and restrictions which may apply. Fences built in easements may be subject to removal at the property owner's sole and absolute expense. Any modification of design and/or material as approved in this fence permit must be approved, in writing, by the Community Development Department Director. |                                            |
| I hereby acknowledge that I have read this application and the information and plot plan are correct; I agree to comply with any and all codes, ordinances, laws, regulations, or restrictions which apply. I understand that failure to comply shall result in legal action, which may include but not necessarily be limited to removal of the fence(s) at the owner's cost.                                                                                                                                                                                                                                                                                            |                                            |
| Applicant's Signature W/Hum                                                                                                                                                                                                                                                                                                                                                                                                                                                                                                                                                                                                                                               | Date 9-30-04                               |
| Applicant's Signature Whatson  Community Development's Approval Sayleen 14                                                                                                                                                                                                                                                                                                                                                                                                                                                                                                                                                                                                | Date 9-30-04<br>Date 9-30-04               |
| City Engineer's Approval (if required)                                                                                                                                                                                                                                                                                                                                                                                                                                                                                                                                                                                                                                    |                                            |