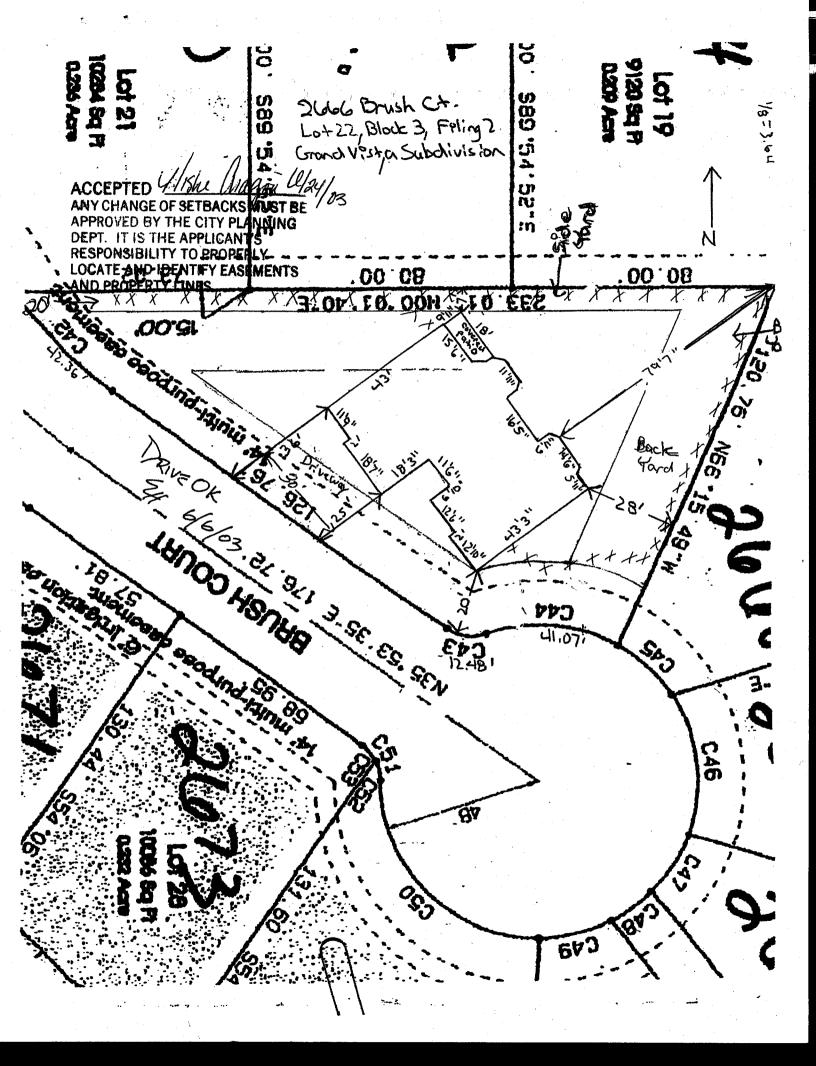

| PROPERTY ADDRESS: 2666 Brush Ct.                                                                                                                                                                                                                                                                                                                                                                                                                                                                                                                                                                                                                                          | ♠ PLOT PLAN                                            |  |  |  |  |  |
|---------------------------------------------------------------------------------------------------------------------------------------------------------------------------------------------------------------------------------------------------------------------------------------------------------------------------------------------------------------------------------------------------------------------------------------------------------------------------------------------------------------------------------------------------------------------------------------------------------------------------------------------------------------------------|--------------------------------------------------------|--|--|--|--|--|
| PROPERTY TAX NO: 2701-261-42-022                                                                                                                                                                                                                                                                                                                                                                                                                                                                                                                                                                                                                                          |                                                        |  |  |  |  |  |
| SUBDIVISION:                                                                                                                                                                                                                                                                                                                                                                                                                                                                                                                                                                                                                                                              | · · · · · · · · · · · · · · · · · · ·                  |  |  |  |  |  |
| PROPERTY OWNER: Brian + Stephenie Rush                                                                                                                                                                                                                                                                                                                                                                                                                                                                                                                                                                                                                                    | $\cap$                                                 |  |  |  |  |  |
| OWNER'S PHONE: (910) 243 - 5954                                                                                                                                                                                                                                                                                                                                                                                                                                                                                                                                                                                                                                           | Sue autached                                           |  |  |  |  |  |
| OWNER'S ADDRESS: 266k Brush Ct.                                                                                                                                                                                                                                                                                                                                                                                                                                                                                                                                                                                                                                           | 1) what                                                |  |  |  |  |  |
| CONTRACTOR NAME:                                                                                                                                                                                                                                                                                                                                                                                                                                                                                                                                                                                                                                                          | Jul 1                                                  |  |  |  |  |  |
| CONTRACTOR'S PHONE:                                                                                                                                                                                                                                                                                                                                                                                                                                                                                                                                                                                                                                                       | /~                                                     |  |  |  |  |  |
| CONTRACTOR'S ADDRESS:                                                                                                                                                                                                                                                                                                                                                                                                                                                                                                                                                                                                                                                     | ·                                                      |  |  |  |  |  |
| FENCE MATERIAL & HEIGHT: 6 7. Color Pick                                                                                                                                                                                                                                                                                                                                                                                                                                                                                                                                                                                                                                  | Ket                                                    |  |  |  |  |  |
| Plot plan must show property lines and property dimensions, all easements, all rights-of-way, all structures, all setbacks from property lines, & fence height(s). NOTE: PROPERTY LINE IS LIKELY ONE FOOT OR MORE BEHIND THE SIDEWALK.                                                                                                                                                                                                                                                                                                                                                                                                                                    |                                                        |  |  |  |  |  |
|                                                                                                                                                                                                                                                                                                                                                                                                                                                                                                                                                                                                                                                                           |                                                        |  |  |  |  |  |
|                                                                                                                                                                                                                                                                                                                                                                                                                                                                                                                                                                                                                                                                           | CENTY DEVELORMENT DEPARTMENTS VALUE OF THE PROPERTY OF |  |  |  |  |  |
| ZONE BSF-4                                                                                                                                                                                                                                                                                                                                                                                                                                                                                                                                                                                                                                                                | SETBACKS: Front <u>a()</u> from property line (PL) or  |  |  |  |  |  |
| SPECIAL CONDITIONS WILL DE 20'                                                                                                                                                                                                                                                                                                                                                                                                                                                                                                                                                                                                                                            | from center of ROW, whichever is greater.              |  |  |  |  |  |
| from Front PL                                                                                                                                                                                                                                                                                                                                                                                                                                                                                                                                                                                                                                                             | Side from PL Rear from PL                              |  |  |  |  |  |
|                                                                                                                                                                                                                                                                                                                                                                                                                                                                                                                                                                                                                                                                           |                                                        |  |  |  |  |  |
| Fences exceeding six feet in height require a separate permit from the City/County Building Department. A fence constructed on a corner lot that extends past the rear of the house along the side yard or abuts an alley requires approval from the City Engineer (Section 4.1.J of the Grand Junction Zoning and Development Code).                                                                                                                                                                                                                                                                                                                                     |                                                        |  |  |  |  |  |
| The owner/applicant must correctly identify all property lines, easements, and rights-of-way and ensure the fence is located within the property's boundaries. Covenants, conditions, restrictions, easements and/or rights-of-way may restrict or prohibit the placement of fence(s). The owner/applicant is responsible for compliance with covenants, conditions, and restrictions which may apply. Fences built in easements may be subject to removal at the property owner's sole and absolute expense. Any modification of design and/or material as approved in this fence permit must be approved, in writing, by the Community Development Department Director. |                                                        |  |  |  |  |  |
| I hereby acknowledge that I have read this application and the information and plot plan are correct; I agree to comply with any and all codes, ordinances, laws, regulations, or restrictions which apply. I understand that failure to comply shall result in legal action, which may include but not necessarily be limited to removal of the fence(s) at the owner's cost.                                                                                                                                                                                                                                                                                            |                                                        |  |  |  |  |  |
| Applicant's Signature $Brigon$ Rush Date $3/19/04$                                                                                                                                                                                                                                                                                                                                                                                                                                                                                                                                                                                                                        |                                                        |  |  |  |  |  |
| Applicant's Signature 15-160 Rush  Community Development's Approval 1, Jayl Hall  Date 3/17/04                                                                                                                                                                                                                                                                                                                                                                                                                                                                                                                                                                            |                                                        |  |  |  |  |  |
| City Engineer's Approval (if required) Date                                                                                                                                                                                                                                                                                                                                                                                                                                                                                                                                                                                                                               |                                                        |  |  |  |  |  |
|                                                                                                                                                                                                                                                                                                                                                                                                                                                                                                                                                                                                                                                                           |                                                        |  |  |  |  |  |