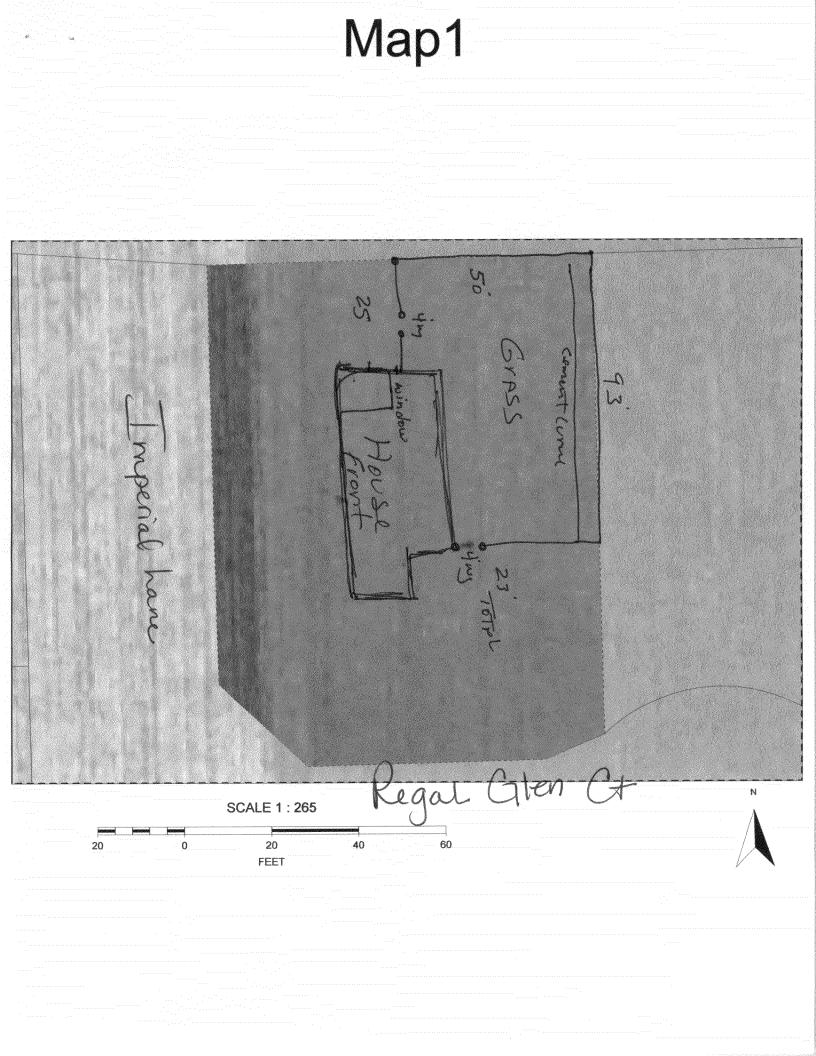

WORK ORDER TAYLOR FENCE COMPANY

Locote TOTAL Job

| то       | Cory Bennett DATE 9-8 2004                                                                 | N 6965  |
|----------|--------------------------------------------------------------------------------------------|---------|
| 6        | 32 Imperial LANS. PHONE 270-2753                                                           |         |
|          | 32 Imperial LANG. PHONE 270-2753<br>Grand Junction 6 81504 CUSTOMER'S WORK 24<br>ORDER NO. | 13-0627 |
|          | monarch Glensub off 30 rd salesman Jerry o                                                 |         |
| QUANTITY | All Beise DESCRIPTION                                                                      | PRICE   |
| 184      | 6 Beige Solid puc Fence                                                                    |         |
| 46       | 1/2×51/2×8' Top + Bottom Poil Set + Insta                                                  | 11      |
| 210      | 7/8× 11'3"×64" richts                                                                      | ••••••• |
| 23       | Stree ( Bottom Insuts                                                                      |         |
|          | 5"x5"×9' Linepost                                                                          |         |
| 4        | 5"x 5" × 9' End post                                                                       |         |
| 3        | 5"x 5"x 9 Corners                                                                          |         |
| 2        | 5" Steel gute Inserts                                                                      |         |
|          | 5" Flateros                                                                                |         |
| 2        | 4'x 6' Solid wolk gotes<br>5"x 5"x 9' BLANK Lotch post                                     |         |
| /        | 5"x 5"x 9 BLANK LAtchpost                                                                  |         |
|          |                                                                                            |         |
|          |                                                                                            |         |
|          |                                                                                            |         |
|          |                                                                                            |         |
|          |                                                                                            |         |
|          |                                                                                            |         |
|          |                                                                                            |         |
|          |                                                                                            |         |
|          |                                                                                            |         |
|          |                                                                                            |         |
|          |                                                                                            |         |
|          | Front                                                                                      |         |
|          |                                                                                            |         |
|          | window 25                                                                                  |         |
|          | House                                                                                      |         |
|          |                                                                                            |         |
|          |                                                                                            |         |
|          |                                                                                            |         |
|          | 23 449 50                                                                                  |         |
|          | 93                                                                                         |         |
|          | 1 - 1 - 1 - 1 - 1 - 1 - 1 - 1                                                              |         |
|          |                                                                                            | l       |