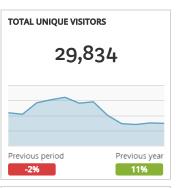

## Visit Grand Junction Monthly Dashboard

Report for Feb 1, 2018 - Feb 28, 2018

| TRAFFIC AND ENGAGEMENT BY MEDIUM (YEAR OVER YEAR) | Visits          | Average Time On Site | Bounce Rate   |
|---------------------------------------------------|-----------------|----------------------|---------------|
| organic                                           | 28,878 +8%      | 00:02:26 -7%         | 50.68% +10%   |
| (none)                                            | 3,728 +17%      | 00:01:48 -32%        | 60.17% +9%    |
| срс                                               | 2,898 +1,223%   | 00:02:07 +36%        | 49.65% -17%   |
| referral                                          | 1,610 -25%      | 00:02:29 -6%         | 49.44% +4%    |
| formattedbanner                                   | <b>78</b> +255% | 00:01:41 -46%        | 50.00%        |
| email                                             | 33 -84%         | 00:01:48 -52%        | 39.39% -2%    |
| media                                             | 30 +100%        | 00:00:07 +100%       | 76.67% +100%  |
| display                                           | 12 -88%         | 00:04:06 +1,208%     | 16.67% -80%   |
| emaill                                            | 1 +100%         | 00:00:00 +100%       | 100.00% +100% |
| traveler+enews                                    | 1 +100%         | 00:06:21 +100%       | 0.00% +100%   |