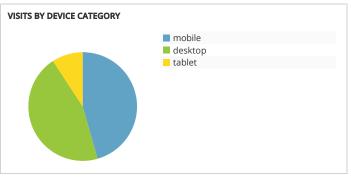

## GRAND JUNCTION COLORADO'S WINE COUNTRY

## Visit Grand Junction Monthly Dashboard

Report for Feb 1, 2018 - Feb 28, 2018































| TRAFFIC AND ENGAGEMENT BY MEDIUM (YEAR OVER YEAR) | Visits          | Average Time On Site | Bounce Rate   |
|---------------------------------------------------|-----------------|----------------------|---------------|
| organic                                           | 28,878 +8%      | 00:02:26 -7%         | 50.68% +10%   |
| (none)                                            | 3,728 +17%      | 00:01:48 -32%        | 60.17% +9%    |
| срс                                               | 2,898 +1,223%   | 00:02:07 +36%        | 49.65% -17%   |
| referral                                          | 1,610 -25%      | 00:02:29 -6%         | 49.44% +4%    |
| formattedbanner                                   | <b>78</b> +255% | 00:01:41 -46%        | 50.00%        |
| email