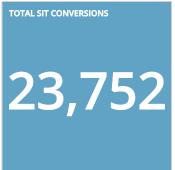

## GRAND JUNCTION COLORADO'S WINE COUNTRY

## Visit Grand Junction Monthly Dashboard

Report for Feb 1, 2018 - Feb 28, 2018































| TRAFFIC AND ENGAGEMENT BY MEDIUM (YEAR OVER YEAR) | Visits          | Average Time On Site | Bounce Rate   |
|---------------------------------------------------|-----------------|----------------------|---------------|
| organic                                           | 28,878 +8%      | 00:02:26 -7%         | 50.68% +10%   |
| (none)                                            | 3,728 +17%      | 00:01:48 -32%        | 60.17% +9%    |
| срс                                               | 2,898 +1,223%   | 00:02:07 +36%        | 49.65% -17%   |
| referral                                          | 1,610 -25%      | 00:02:29 -6%         | 49.44% +4%    |
| formattedbanner                                   | <b>78</b> +255% | 00:01:41 -46%        | 50.00%        |
| email