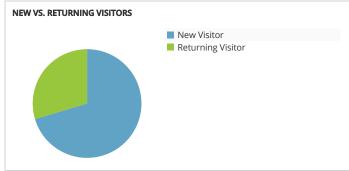

## GRAND JUNCTION COLORADO'S WINE COUNTRY

## Visit Grand Junction Monthly Dashboard

Report for Feb 1, 2018 - Feb 28, 2018































| TRAFFIC AND ENGAGEMENT BY MEDIUM (YEAR OVER YEAR) | Visits          | Average Time On Site | Bounce Rate   |
|---------------------------------------------------|-----------------|----------------------|---------------|
| organic                                           | 28,878 +8%      | 00:02:26 -7%         | 50.68% +10%   |
| (none)                                            | 3,728 +17%      | 00:01:48 -32%        | 60.17% +9%    |
| срс                                               | 2,898 +1,223%   | 00:02:07 +36%        | 49.65% -17%   |
| referral                                          | 1,610 -25%      | 00:02:29 -6%         | 49.44% +4%    |
| formattedbanner                                   | <b>78</b> +255% | 00:01:41 -46%        | 50.00%        |
| email