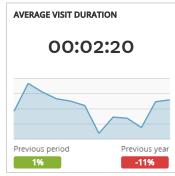

## Visit Grand Junction Monthly Dashboard

Report for Feb 1, 2018 - Feb 28, 2018

| TRAFFIC AND ENGAGEMENT BY MEDIUM (YEAR OVER YEAR) | Visits          | Average Time On Site | Bounce Rate   |
|---------------------------------------------------|-----------------|----------------------|---------------|
| organic                                           | 28,878 +8%      | 00:02:26 -7%         | 50.68% +10%   |
| (none)                                            | 3,728 +17%      | 00:01:48 -32%        | 60.17% +9%    |
| срс                                               | 2,898 +1,223%   | 00:02:07 +36%        | 49.65% -17%   |
| referral                                          | 1,610 -25%      | 00:02:29 -6%         | 49.44% +4%    |
| formattedbanner                                   | <b>78</b> +255% | 00:01:41 -46%        | 50.00%        |
| email                                             | 33 -84%         | 00:01:48 -52%        | 39.39% -2%    |
| media                                             | 30 +100%        | 00:00:07 +100%       | 76.67% +100%  |
| display                                           | 12 -88%         | 00:04:06 +1,208%     | 16.67% -80%   |
| emaill                                            | 1 +100%         | 00:00:00 +100%       | 100.00% +100% |
| traveler+enews                                    | 1 +100%         | 00:06:21 +100%       | 0.00% +100%   |