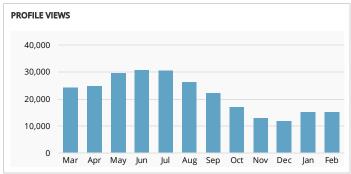

## GRAND JUNCTION COLORADO'S WINE COUNTRY

## Visit Grand Junction Monthly Dashboard

Report for Feb 1, 2018 - Feb 28, 2018































| TRAFFIC AND ENGAGEMENT BY MEDIUM (YEAR OVER YEAR) | Visits          | Average Time On Site | Bounce Rate   |
|---------------------------------------------------|-----------------|----------------------|---------------|
| organic                                           | 28,878 +8%      | 00:02:26 -7%         | 50.68% +10%   |
| (none)                                            | 3,728 +17%      | 00:01:48 -32%        | 60.17% +9%    |
| срс                                               | 2,898 +1,223%   | 00:02:07 +36%        | 49.65% -17%   |
| referral                                          | 1,610 -25%      | 00:02:29 -6%         | 49.44% +4%    |
| formattedbanner                                   | <b>78</b> +255% | 00:01:41 -46%        | 50.00%        |
| email