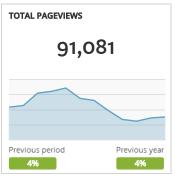

| MOST-VIEWED PAGES (MONTH OVER MONTH)                                        | Pageviews  | Bounce Rate |
|-----------------------------------------------------------------------------|------------|-------------|
| www.visitgrandjunction.com/                                                 | 8,160 +1%  | 41% +7%     |
| www.visitgrandjunction.com/events-calendar                                  | 7,029 +2%  | 50% +11%    |
| www.visitgrandjunction.com/things-to-do                                     | 4,777 +38% | 32% +32%    |
| www.visitgrandjunction.com/all-restaurants                                  | 1,886 +5%  | 51% -3%     |
| www.visitgrandjunction.com/hiking-trails                                    | 1,867 +15% | 31% +12%    |
| www.visitgrandjunction.com/attractions-culture                              | 1,788 +20% | 46% -18%    |
| www.visitgrandjunction.com/family-activities                                | 1,782 +21% | 37% -16%    |
| www.visitgrandjunction.com/12-incredible-hikes-grand-junction               | 1,511 +22% | 67% +3%     |
| www.visitgrandjunction.com/hotels-lodging                                   | 1,274 +4%  | 34% -1%     |
| www.visitgrandjunction.com/10-things-you-can-only-experience-grand-junction | 1,202 -21% | 65% +6%     |