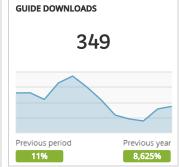

## GRAND JUNCTION COLORADO'S WINE COUNTRY

## Visit Grand Junction Monthly Dashboard

Report for Feb 1, 2018 - Feb 28, 2018































| TRAFFIC AND ENGAGEMENT BY MEDIUM (YEAR OVER YEAR) | Visits          | Average Time On Site | Bounce Rate   |
|---------------------------------------------------|-----------------|----------------------|---------------|
| organic                                           | 28,878 +8%      | 00:02:26 -7%         | 50.68% +10%   |
| (none)                                            | 3,728 +17%      | 00:01:48 -32%        | 60.17% +9%    |
| срс                                               | 2,898 +1,223%   | 00:02:07 +36%        | 49.65% -17%   |
| referral                                          | 1,610 -25%      | 00:02:29 -6%         | 49.44% +4%    |
| formattedbanner                                   | <b>78</b> +255% | 00:01:41 -46%        | 50.00%        |
| email