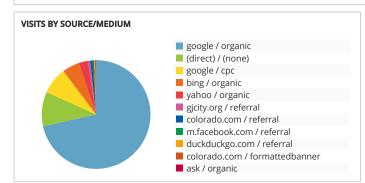

| 49.65% -17%   |
| referral                                          | 1,610 -25%      | 00:02:29 -6%         | 49.44% +4%    |
| formattedbanner                                   | <b>78</b> +255% | 00:01:41 -46%        | 50.00%        |
| email                                             | 33 -84%         | 00:01:48 -52%        | 39.39% -2%    |
| media                                             | 30 +100%        | 00:00:07 +100%       | 76.67% +100%  |
| display                                           | 12 -88%         | 00:04:06 +1,208%     | 16.67% -80%   |
| emaill                                            | 1 +100%         | 00:00:00 +100%       | 100.00% +100% |
| traveler+enews                                    | 1 +100%         | 00:06:21 +100%       | 0.00% +100%   |



| VISITS BY STATE (YEAR OVER YEAR) | Visits     |  |
|----------------------------------|------------|--|
| Colorado                         | 19,735 +8% |  |
| Texas                            | 2,216 +14% |  |
| California                       | 1,685 +18% |  |
| Utah                             | 1,353 +10% |  |
| Illinois                         | 750 +27%   |  |
| Arizona                          | 646 +38%   |  |
| Florida                          | 605 +19%   |  |
| Oregon                           | 546 +208%  |  |
| Minnesota                        | 447 +55%   |  |
| New York                         | 412 +26%   |  |

| VISITS BY CITY (YEAR OVER YEAR) | Visits     |
|---------------------------------|------------|
| Grand Junction                  | 8,197 +7%  |
| Denver