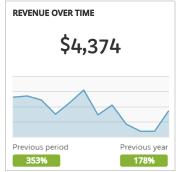

## Visit Grand Junction Monthly Dashboard

Report for Feb 1, 2018 - Feb 28, 2018

| TRAFFIC AND ENGAGEMENT BY MEDIUM (YEAR OVER YEAR) | Visits          | Average Time On Site | Bounce Rate   |
|---------------------------------------------------|-----------------|----------------------|---------------|
| organic                                           | 28,878 +8%      | 00:02:26 -7%         | 50.68% +10%   |
| (none)                                            | 3,728 +17%      | 00:01:48 -32%        | 60.17% +9%    |
| срс                                               | 2,898 +1,223%   | 00:02:07 +36%        | 49.65% -17%   |
| referral                                          | 1,610 -25%      | 00:02:29 -6%         | 49.44% +4%    |
| formattedbanner                                   | <b>78</b> +255% | 00:01:41 -46%        | 50.00%        |
| email                                             | 33 -84%         | 00:01:48 -52%        | 39.39% -2%    |
| media                                             | 30 +100%        | 00:00:07 +100%       | 76.67% +100%  |
| display                                           | 12 -88%         | 00:04:06 +1,208%     | 16.67% -80%   |
| emaill                                            | 1 +100%         | 00:00:00 +100%       | 100.00% +100% |
| traveler+enews                                    | 1 +100%         | 00:06:21 +100%       | 0.00% +100%   |