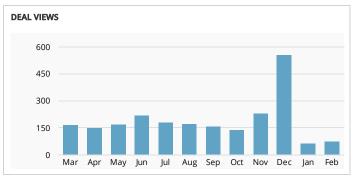

## GRAND JUNCTION COLORADO'S WINE COUNTRY

## Visit Grand Junction Monthly Dashboard

Report for Feb 1, 2018 - Feb 28, 2018































| TRAFFIC AND ENGAGEMENT BY MEDIUM (YEAR OVER YEAR) | Visits          | Average Time On Site | Bounce Rate   |
|---------------------------------------------------|-----------------|----------------------|---------------|
| organic                                           | 28,878 +8%      | 00:02:26 -7%         | 50.68% +10%   |
| (none)                                            | 3,728 +17%      | 00:01:48 -32%        | 60.17% +9%    |
| срс                                               | 2,898 +1,223%   | 00:02:07 +36%        | 49.65% -17%   |
| referral                                          | 1,610 -25%      | 00:02:29 -6%         | 49.44% +4%    |
| formattedbanner                                   | <b>78</b> +255% | 00:01:41 -46%        | 50.00%        |
| email