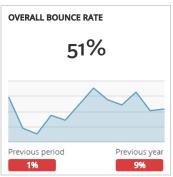

## Visit Grand Junction Monthly Dashboard

Report for Feb 1, 2018 - Feb 28, 2018

| TRAFFIC AND ENGAGEMENT BY MEDIUM (YEAR OVER YEAR) | Visits          | Average Time On Site | Bounce Rate   |
|---------------------------------------------------|-----------------|----------------------|---------------|
| organic                                           | 28,878 +8%      | 00:02:26 -7%         | 50.68% +10%   |
| (none)                                            | 3,728 +17%      | 00:01:48 -32%        | 60.17% +9%    |
| срс                                               | 2,898 +1,223%   | 00:02:07 +36%        | 49.65% -17%   |
| referral                                          | 1,610 -25%      | 00:02:29 -6%         | 49.44% +4%    |
| formattedbanner                                   | <b>78</b> +255% | 00:01:41 -46%        | 50.00%        |
| email                                             | 33 -84%         | 00:01:48 -52%        | 39.39% -2%    |
| media                                             | 30 +100%        | 00:00:07 +100%       | 76.67% +100%  |
| display                                           | 12 -88%         | 00:04:06 +1,208%     | 16.67% -80%   |
| emaill                                            | 1 +100%         | 00:00:00 +100%       | 100.00% +100% |
| traveler+enews                                    | 1 +100%         | 00:06:21 +100%       | 0.00% +100%   |