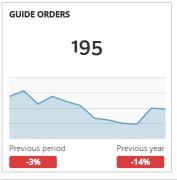

## GRAND JUNCTION COLORADO'S WINE COUNTRY

## Visit Grand Junction Monthly Dashboard

Report for Feb 1, 2018 - Feb 28, 2018































| TRAFFIC AND ENGAGEMENT BY MEDIUM (YEAR OVER YEAR) | Visits          | Average Time On Site | Bounce Rate   |
|---------------------------------------------------|-----------------|----------------------|---------------|
| organic                                           | 28,878 +8%      | 00:02:26 -7%         | 50.68% +10%   |
| (none)                                            | 3,728 +17%      | 00:01:48 -32%        | 60.17% +9%    |
| срс                                               | 2,898 +1,223%   | 00:02:07 +36%        | 49.65% -17%   |
| referral                                          | 1,610 -25%      | 00:02:29 -6%         | 49.44% +4%    |
| formattedbanner                                   | <b>78</b> +255% | 00:01:41 -46%        | 50.00%        |
| email