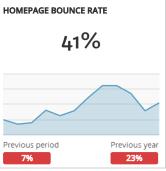

| MOST-VIEWED PAGES (MONTH OVER MONTH)                                        | Pageviews  | Bounce Rate |
|-----------------------------------------------------------------------------|------------|-------------|
| www.visitgrandjunction.com/                                                 | 8,160 +1%  | 41% +7%     |
| www.visitgrandjunction.com/events-calendar                                  | 7,029 +2%  | 50% +11%    |
| www.visitgrandjunction.com/things-to-do                                     | 4,777 +38% | 32% +32%    |
| www.visitgrandjunction.com/all-restaurants                                  | 1,886 +5%  | 51% -3%     |
| www.visitgrandjunction.com/hiking-trails                                    | 1,867 +15% | 31% +12%    |
| www.visitgrandjunction.com/attractions-culture                              | 1,788 +20% | 46% -18%    |
| www.visitgrandjunction.com/family-activities                                | 1,782 +21% | 37% -16%    |
| www.visitgrandjunction.com/12-incredible-hikes-grand-junction               | 1,511 +22% | 67% +3%     |
| www.visitgrandjunction.com/hotels-lodging                                   | 1,274 +4%  | 34% -1%     |
| www.visitgrandjunction.com/10-things-you-can-only-experience-grand-junction | 1,202 -21% | 65% +6%     |