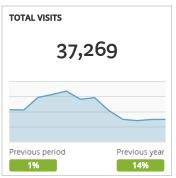

## Visit Grand Junction Monthly Dashboard

Report for Feb 1, 2018 - Feb 28, 2018

| TRAFFIC AND ENGAGEMENT BY MEDIUM (YEAR OVER YEAR) | Visits          | Average Time On Site | Bounce Rate   |
|---------------------------------------------------|-----------------|----------------------|---------------|
| organic                                           | 28,878 +8%      | 00:02:26 -7%         | 50.68% +10%   |
| (none)                                            | 3,728 +17%      | 00:01:48 -32%        | 60.17% +9%    |
| срс                                               | 2,898 +1,223%   | 00:02:07 +36%        | 49.65% -17%   |
| referral                                          | 1,610 -25%      | 00:02:29 -6%         | 49.44% +4%    |
| formattedbanner                                   | <b>78</b> +255% | 00:01:41 -46%        | 50.00%        |
| email                                             | 33 -84%         | 00:01:48 -52%        | 39.39% -2%    |
| media                                             | 30 +100%        | 00:00:07 +100%       | 76.67% +100%  |
| display                                           | 12 -88%         | 00:04:06 +1,208%     | 16.67% -80%   |
| emaill                                            | 1 +100%         | 00:00:00 +100%       | 100.00% +100% |
| traveler+enews                                    | 1 +100%         | 00:06:21 +100%       | 0.00% +100%   |