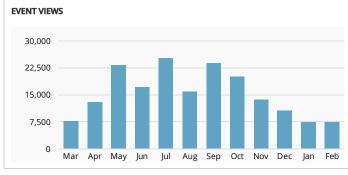

## GRAND JUNCTION COLORADO'S WINE COUNTRY

## Visit Grand Junction Monthly Dashboard

Report for Feb 1, 2018 - Feb 28, 2018































| TRAFFIC AND ENGAGEMENT BY MEDIUM (YEAR OVER YEAR) | Visits          | Average Time On Site | Bounce Rate   |
|---------------------------------------------------|-----------------|----------------------|---------------|
| organic                                           | 28,878 +8%      | 00:02:26 -7%         | 50.68% +10%   |
| (none)                                            | 3,728 +17%      | 00:01:48 -32%        | 60.17% +9%    |
| срс                                               | 2,898 +1,223%   | 00:02:07 +36%        | 49.65% -17%   |
| referral                                          | 1,610 -25%      | 00:02:29 -6%         | 49.44% +4%    |
| formattedbanner                                   | <b>78</b> +255% | 00:01:41 -46%        | 50.00%        |
| email