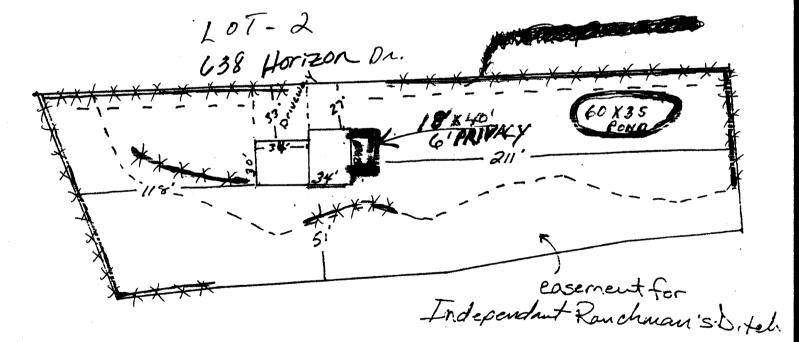

| PROPERTY ADDRESS: 638-Horgin                                                                                                                                                                                                                                                                                                                                                                                                                                                                                                                                                                                                                                              | ▲ PLOT PLAN                                |  |  |  |  |  |
|---------------------------------------------------------------------------------------------------------------------------------------------------------------------------------------------------------------------------------------------------------------------------------------------------------------------------------------------------------------------------------------------------------------------------------------------------------------------------------------------------------------------------------------------------------------------------------------------------------------------------------------------------------------------------|--------------------------------------------|--|--|--|--|--|
| PROPERTY TAX NO: 2945-0242/-002                                                                                                                                                                                                                                                                                                                                                                                                                                                                                                                                                                                                                                           | See Allateled                              |  |  |  |  |  |
| SUBDIVISION: Four Square Minor                                                                                                                                                                                                                                                                                                                                                                                                                                                                                                                                                                                                                                            | See Allatelet<br>812 x 11 Steet            |  |  |  |  |  |
| PROPERTY OWNER: Som Infled                                                                                                                                                                                                                                                                                                                                                                                                                                                                                                                                                                                                                                                |                                            |  |  |  |  |  |
| OWNER'S PHONE: 241-9/05                                                                                                                                                                                                                                                                                                                                                                                                                                                                                                                                                                                                                                                   |                                            |  |  |  |  |  |
| OWNER'S ADDRESS: 638 House                                                                                                                                                                                                                                                                                                                                                                                                                                                                                                                                                                                                                                                |                                            |  |  |  |  |  |
| CONTRACTOR NAME: Son Infred                                                                                                                                                                                                                                                                                                                                                                                                                                                                                                                                                                                                                                               |                                            |  |  |  |  |  |
| CONTRACTOR'S PHONE:                                                                                                                                                                                                                                                                                                                                                                                                                                                                                                                                                                                                                                                       |                                            |  |  |  |  |  |
| CONTRACTOR'S ADDRESS:                                                                                                                                                                                                                                                                                                                                                                                                                                                                                                                                                                                                                                                     |                                            |  |  |  |  |  |
| FENCE MATERIAL & HEIGHT: 6 Surace & Solit Rail 48"                                                                                                                                                                                                                                                                                                                                                                                                                                                                                                                                                                                                                        |                                            |  |  |  |  |  |
| Plot plan must show property lines and property dimensions, all easements, all rights-of-way, all structures, all setbacks from property lines, & fence height(s). NOTE: PROPERTY LINE IS LIKELY ONE FOOT OR MORE BEHIND THE SIDEWALK.                                                                                                                                                                                                                                                                                                                                                                                                                                    |                                            |  |  |  |  |  |
|                                                                                                                                                                                                                                                                                                                                                                                                                                                                                                                                                                                                                                                                           |                                            |  |  |  |  |  |
| # THIS SECTION TO BE COMPLETED BY COM                                                                                                                                                                                                                                                                                                                                                                                                                                                                                                                                                                                                                                     | NUNITY DEVELOPMENT DEPARTMENT STAFF        |  |  |  |  |  |
| ZONE_RSF-1                                                                                                                                                                                                                                                                                                                                                                                                                                                                                                                                                                                                                                                                | SETBACKS: Front from property line (PL) or |  |  |  |  |  |
| SPECIAL CONDITIONS                                                                                                                                                                                                                                                                                                                                                                                                                                                                                                                                                                                                                                                        | from center of ROW, whichever is greater.  |  |  |  |  |  |
| split rail along road frontige                                                                                                                                                                                                                                                                                                                                                                                                                                                                                                                                                                                                                                            | Side from PL Rear from PL                  |  |  |  |  |  |
|                                                                                                                                                                                                                                                                                                                                                                                                                                                                                                                                                                                                                                                                           |                                            |  |  |  |  |  |
| Fences exceeding six feet in height require a separate permit from the City/County Building Department. A fence constructed on a corner lot that extends past the rear of the house along the side yard or abuts an alley requires approval from the City Engineer (Section 4.1.J of the Grand Junction Zoning and Development Code).                                                                                                                                                                                                                                                                                                                                     |                                            |  |  |  |  |  |
| The owner/applicant must correctly identify all property lines, easements, and rights-of-way and ensure the fence is located within the property's boundaries. Covenants, conditions, restrictions, easements and/or rights-of-way may restrict or prohibit the placement of fence(s). The owner/applicant is responsible for compliance with covenants, conditions, and restrictions which may apply. Fences built in easements may be subject to removal at the property owner's sole and absolute expense. Any modification of design and/or material as approved in this fence permit must be approved, in writing, by the Community Development Department Director. |                                            |  |  |  |  |  |
| I hereby acknowledge that I have read this application and the information and plot plan are correct; I agree to comply with any and all codes, ordinances, laws, regulations, or restrictions which apply. I understand that failure to comply shall result in legal action, which may include but not necessarily be limited to removal of the fence(s) at the owner's cost.                                                                                                                                                                                                                                                                                            |                                            |  |  |  |  |  |
| Applicant's Signature 30 Infect                                                                                                                                                                                                                                                                                                                                                                                                                                                                                                                                                                                                                                           | Date <u>4/2/04</u>                         |  |  |  |  |  |
| Community Development's Approval Dayle Hand                                                                                                                                                                                                                                                                                                                                                                                                                                                                                                                                                                                                                               | erso Date 4-2-04                           |  |  |  |  |  |
| City Engineer's Approval (if required)                                                                                                                                                                                                                                                                                                                                                                                                                                                                                                                                                                                                                                    | Date                                       |  |  |  |  |  |