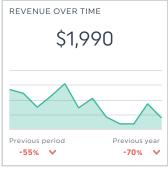

Grand Junction                               | 2 | +100% | \$194.00 | +128% |
| Travelodge Grand Junction                                           | 2 | +100% | \$178.00 | +100% |
| DoubleTree by Hilton Grand Junction                                 | 1 | +100% | \$119.00 | +100% |
| Grand Vista Hotel                                                   | 1 | -86%  | \$52.00  | -86%  |
| Americas Best Value Inn                                             | 0 | +100% | \$0.00   | +100% |
| Candlewood Suites Grand Junction NW                                 | 0 | +100% | \$0.00   | +100% |
| Castle Creek Bed & Breakfast                                        | 0 | +100% | \$0.00   | +100% |
| Clarion Inn Grand Junction                                          | 0 | +100% | \$0.00   | +100% |



| ORGANIC SEARCH TERMS VIA GOOGLE SEARCH CONSOLE (MONTH OVER MONTH) |    | Clicks |     | Impressions |      | Avg. position |  |
|-------------------------------------------------------------------|----|--------|-----|-------------|------|---------------|--|
| canyon view park                                                  | 52 | +136%  | 585 | +91%        | 3.4  | -40%          |  |
| canyon view park grand junction                                   | 19 | +280%  | 117 | +44%        | 5.6  | -5%           |  |
| grand junction visitors center                                    | 10 | +25%   | 46  | +2%         | 16.4 | -23%          |  |
| canyon view park grand junction co                                | 7  | +40%   | 40  | +67%        | 5.3  | +21%          |  |
| grand junction v