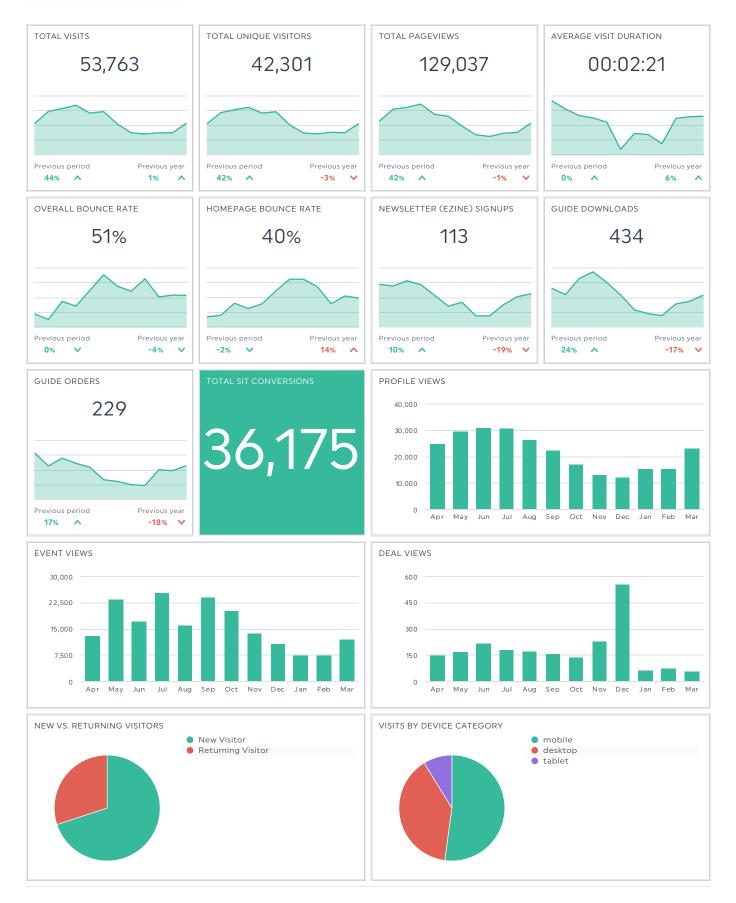

## **VISIT GRAND JUNCTION MONTHLY DASHBOARD**



| TRAFFIC AND ENGAGEMENT BY MEDIUM (YEAR OVER YEAR) | Visits |              | Average Time On |       | Bounce Rate |       |
|---------------------------------------------------|--------|--------------|-----------------|-------|-------------|-------|
| organic                                           | 41,643 | +11%         | 00:02:26        | -5%   | 49.26%      | +6%   |
| (none)                                            | 5,026  | -5%          | 00:02:12        | +4%   | 58.99%      | -1%   |
| срс                                               | 3,187  | +221%        | 00:02:21        | +9%   | 50.36%      | +2%   |
| referral                                          | 2,389  | <b>-72</b> % | 00:02:24        | +151% | 52.41%      | -34%  |
| media