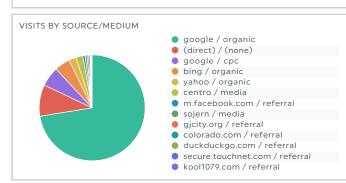

:23        | +100% | 90.83%      | +100% |
| formattedbanner                                   | 55     | +83%         | 00:02:04        | +67%  | 43.64%      | +19%  |
| email                                             | 25     | -76%         | 00:01:17        | -68%  | 48.00%      | +17%  |
| social                                            | 10     | =            | 00:00:16        | +31%  | 80.00%      | -11%  |
| (not set)                                         | 4      | +100%        | 00:01:14        | +100% | 50.00%      | +100% |
| Press_Release                                     | 2      | =            | 00:02:04        | -26%  | 50.00%      | +100% |
| sem                                               | 2      | +100%        | 00:01:07        | +100% | 50.00%      | +100% |



| VISITS BY STATE (YEAR OVER YEAR) | Visits |      |  |
|----------------------------------|--------|------|--|
| Colorado                         | 30,940 | +2%  |  |
| Texas                            | 3,420  | -4%  |  |
| California                       | 2,209  | -18% |  |
| Utah                             | 2,111  | -6%  |  |
| Illinois                         | 934    | -3%  |  |
| Arizona                          | 803    | -20% |  |
| Florida                          | 730    | 0%   |  |
| Minnesota                        | 630    | +38% |  |
| New York                         | 583    | +11% |  |
| Missouri                         | 566    | +37% |  |
| Michigan                         | 485    | +14% |  |

| ITS BY CITY (YEAR OVER YEAR) |        | Visits |  |  |
|-----------