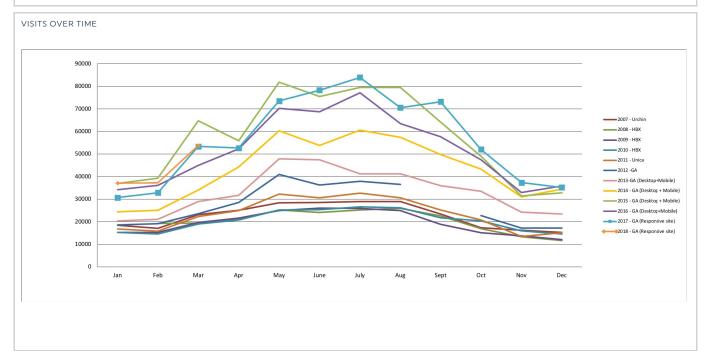

-36%          |  |
| canyonview park                                                   | 3  | +100%  | 18  | +50%        | 6.9  | -34%          |  |
| parks in grand junction co                                        | 3  | +200%  | 49  | +96%        | 1.0  | =             |  |
| zephyr grand junction co                                          | 2  | =      | 12  | =           | 6.8  | +95%          |  |
| campgrounds near me                                               | 1  | +100%  | 5   | +400%       | 1.0  | =             |  |
| canyon view park grand junction colorado                          | 1  | -67%   | 27  | +170%       | 3.6  | -28%          |  |
| dog park near me                                                  | 1  | +100%  | 41  | +95%        | 1.0  | =             |  |



## ENEWSLETTERS (SORTED BY TOTAL DELIVERED)

There is no data for this period