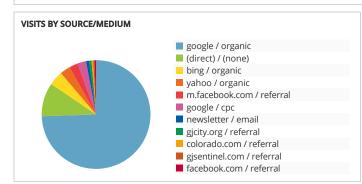

## Visit Grand Junction Annual Dashboard

Report for Jan 1, 2017 - Dec 31, 2017

| TRAFFIC AND ENGAGEMENT BY MEDIUM (YEAR OVER YEAR) | Visits         | Average Time On Site | Bounce Rate |  |
|---------------------------------------------------|----------------|----------------------|-------------|--|
| organic                                           | 522,049 +17%   | 00:02:23 -7%         | 48% +4%     |  |
| (none)                                            | 63,775 -16%    | 00:02:01 -3%         | 58% +7%     |  |
| referral                                          | 50,414 -16%    | 00:01:46 -10%        | 63% +19%    |  |
| срс                                               | 16,420 +17%    | 00:02:43 +22%        | 45% -12%    |  |
| email                                             | 7,532 -1%      | 00:02:24 -20%        | 55% +18%    |  |
| display                                           | 5,855 +100%    | 00:00:30 +100%       | 84% +100%   |  |
| social                                            | 2,733 +100%    | 00:00:23 +100%       | 92% +100%   |  |
| facebook                                          | 1,287 +14,200% | 00:00:20 -61%        | 88% +13%    |  |
| formattedbanner                                   | 807 +849%      | 00:01:53 -11%        | 45% +24%    |  |
| fb                                                | 470 +100%      | 00:00:18 +100%       | 94% +100%   |  |