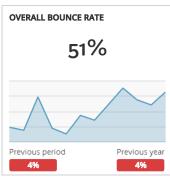

## Visit Grand Junction Annual Dashboard

Report for Jan 1, 2017 - Dec 31, 2017

| TRAFFIC AND ENGAGEMENT BY MEDIUM (YEAR OVER YEAR) | Visits         | Average Time On Site | Bounce Rate |  |
|---------------------------------------------------|----------------|----------------------|-------------|--|
| organic                                           | 522,049 +17%   | 00:02:23 -7%         | 48% +4%     |  |
| (none)                                            | 63,775 -16%    | 00:02:01 -3%         | 58% +7%     |  |
| referral                                          | 50,414 -16%    | 00:01:46 -10%        | 63% +19%    |  |
| срс                                               | 16,420 +17%    | 00:02:43 +22%        | 45% -12%    |  |
| email                                             | 7,532 -1%      | 00:02:24 -20%        | 55% +18%    |  |
| display                                           | 5,855 +100%    | 00:00:30 +100%       | 84% +100%   |  |
| social                                            | 2,733 +100%    | 00:00:23 +100%       | 92% +100%   |  |
| facebook                                          | 1,287 +14,200% | 00:00:20 -61%        | 88% +13%    |  |
| formattedbanner                                   | 807 +849%      | 00:01:53 -11%        | 45% +24%    |  |
| fb                                                | 470 +100%      | 00:00:18 +100%       | 94% +100%   |  |