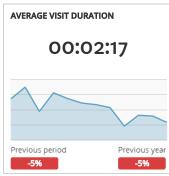

## Visit Grand Junction Annual Dashboard

Report for Jan 1, 2017 - Dec 31, 2017

| TRAFFIC AND ENGAGEMENT BY MEDIUM (YEAR OVER YEAR) | Visits         | Average Time On Site | Bounce Rate |  |
|---------------------------------------------------|----------------|----------------------|-------------|--|
| organic                                           | 522,049 +17%   | 00:02:23 -7%         | 48% +4%     |  |
| (none)                                            | 63,775 -16%    | 00:02:01 -3%         | 58% +7%     |  |
| referral                                          | 50,414 -16%    | 00:01:46 -10%        | 63% +19%    |  |
| срс                                               | 16,420 +17%    | 00:02:43 +22%        | 45% -12%    |  |
| email                                             | 7,532 -1%      | 00:02:24 -20%        | 55% +18%    |  |
| display                                           | 5,855 +100%    | 00:00:30 +100%       | 84% +100%   |  |
| social                                            | 2,733 +100%    | 00:00:23 +100%       | 92% +100%   |  |
| facebook                                          | 1,287 +14,200% | 00:00:20 -61%        | 88% +13%    |  |
| formattedbanner                                   | 807 +849%      | 00:01:53 -11%        | 45% +24%    |  |
| fb                                                | 470 +100%      | 00:00:18 +100%       | 94% +100%   |  |