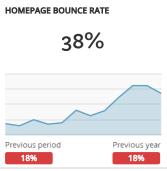

| MOST-VIEWED PAGES (YEAR OVER YEAR)                              | Pageviews    | Bounce Rate |  |
|-----------------------------------------------------------------|--------------|-------------|--|
| www.visitgrandjunction.com/events-calendar                      | 136,763 -5%  | 43% +9%     |  |
| www.visitgrandjunction.com/                                     | 128,490 +4%  | 38% +18%    |  |
| www.visitgrandjunction.com/things-to-do                         | 56,098 +59%  | 27% -16%    |  |
| www.visitgrandjunction.com/hiking-trails                        | 30,233 -1%   | 31% -9%     |  |
| www.visitgrandjunction.com/all-restaurants                      | 26,481 -11%  | 50% +6%     |  |
| www.visitgrandjunction.com/attractions-culture                  | 25,363 +19%  | 49% +11%    |  |
| www.visitgrandjunction.com/family-activities                    | 24,268 -3%   | 33% -1%     |  |
| www.visitgrandjunction.com/areas/grand-mesa                     | 22,078 +29%  | 42% -5%     |  |
| www.visitgrandjunction.com/wineries-tasting-rooms               | 21,084 -17%  | 41% +5%     |  |
| www.visitgrandjunction.com/exploring-grand-mesa-national-forest | 19,589 +127% | 61% +1%     |  |