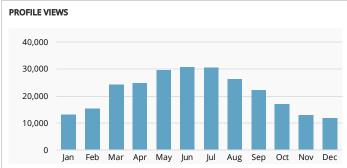

## GRAND JUNCTION COLORADO'S WINE COUNTRY

## Visit Grand Junction Annual Dashboard

Report for Jan 1, 2017 - Dec 31, 2017































| TRAFFIC AND ENGAGEMENT BY MEDIUM (YEAR OVER YEAR) | Visits         | Average Time On Site | Bounce Rate |  |
|---------------------------------------------------|----------------|----------------------|-------------|--|
| organic                                           | 522,049 +17%   | 00:02:23 -7%         | 48% +4%     |  |
| (none)                                            | 63,775 -16%    | 00:02:01 -3%         | 58% +7%     |  |
| referral                                          | 50,414 -16%    | 00:01:46 -10%        | 63% +19%    |  |
| срс                                               | 16,420 +17%    | 00:02:43 +22%        | 45% -12%    |  |
| email                                             | 7,532 -1%      | 00:02:24 -20%        | 55% +18%    |  |
| display