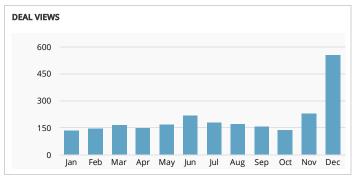

## Visit Grand Junction Annual Dashboard

Report for Jan 1, 2017 - Dec 31, 2017

| TRAFFIC AND ENGAGEMENT BY MEDIUM (YEAR OVER YEAR) | Visits         | Average Time On Site | Bounce Rate |  |
|---------------------------------------------------|----------------|----------------------|-------------|--|
| organic                                           | 522,049 +17%   | 00:02:23 -7%         | 48% +4%     |  |
| (none)                                            | 63,775 -16%    | 00:02:01 -3%         | 58% +7%     |  |
| referral                                          | 50,414 -16%    | 00:01:46 -10%        | 63% +19%    |  |
| срс                                               | 16,420 +17%    | 00:02:43 +22%        | 45% -12%    |  |
| email                                             | 7,532 -1%      | 00:02:24 -20%        | 55% +18%    |  |
| display                                           | 5,855 +100%    | 00:00:30 +100%       | 84% +100%   |  |
| social                                            | 2,733 +100%    | 00:00:23 +100%       | 92% +100%   |  |
| facebook                                          | 1,287 +14,200% | 00:00:20 -61%        | 88% +13%    |  |
| formattedbanner                                   | 807 +849%      | 00:01:53 -11%        | 45% +24%    |  |
| fb                                                | 470 +100%      | 00:00:18 +100%       | 94% +100%   |  |