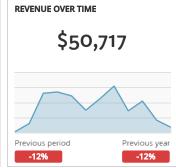

Suites Grand Junction NW                                 | 33 +313%     | \$3,737.49 +110%           |
| La Quinta Inn & Suites Grand Junction                               | 33 -15%      | \$3,803.11 -20%            |
| Travelodge Grand Junction                                           | 28 +87%      | \$1,930.51 <u>-56%</u>     |
| Holiday Inn Hotel & Suites Grand Junction-Airport                   | 23 +156%     | \$2,516.50 +68%            |
| Fairfield Inn & Suites Grand Junction Downtown/Historic Main Street | 22 +22%      | \$3,176.30 -25%            |
| Super 8 Grand Junction Colorado                                     | 22 -58%      | \$1,775.35 -65%            |
| Days Inn Grand Junction                                             | 19 -24%      | \$1,721.81 <del>-37%</del> |



| Clicks | Impressio                                         | CTR                                                                                       | Cost                                                                                                                                                   | CPC                                                                                                                                                                                                             |
|--------|---------------------------------------------------|-------------------------------------------------------------------------------------------|------------------------------------------------------------------------------------------------------------------------------