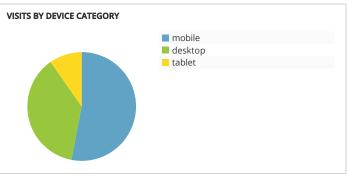

## Visit Grand Junction Annual Dashboard

Report for Jan 1, 2017 - Dec 31, 2017

| TRAFFIC AND ENGAGEMENT BY MEDIUM (YEAR OVER YEAR) | Visits         | Average Time On Site | Bounce Rate |  |
|---------------------------------------------------|----------------|----------------------|-------------|--|
| organic                                           | 522,049 +17%   | 00:02:23 -7%         | 48% +4%     |  |
| (none)                                            | 63,775 -16%    | 00:02:01 -3%         | 58% +7%     |  |
| referral                                          | 50,414 -16%    | 00:01:46 -10%        | 63% +19%    |  |
| срс                                               | 16,420 +17%    | 00:02:43 +22%        | 45% -12%    |  |
| email                                             | 7,532 -1%      | 00:02:24 -20%        | 55% +18%    |  |
| display                                           | 5,855 +100%    | 00:00:30 +100%       | 84% +100%   |  |
| social                                            | 2,733 +100%    | 00:00:23 +100%       | 92% +100%   |  |
| facebook                                          | 1,287 +14,200% | 00:00:20 -61%        | 88% +13%    |  |
| formattedbanner                                   | 807 +849%      | 00:01:53 -11%        | 45% +24%    |  |
| fb                                                | 470 +100%      | 00:00:18 +100%       | 94% +100%   |  |