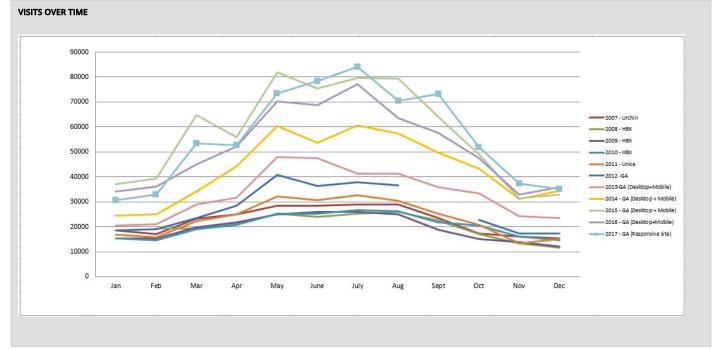

unction                                                     | 416    | 10,635 | 1.9       |
| grand junction colorado                                            | 373    | 7,287  | 1.9       |
| grand junction events                                              | 237    | 426    | 1.8       |
| oktoberfest grand junction                                         | 217    | 335    | 1.2       |
| grand mesa colorado                                                | 121    | 795    | 2.3       |
| things to do in grand junction                                     | 121    | 666    | 4.1       |
| grand mesa                                                         | 116    | 1,370  | 2.3       |
| canyon view park                                                   | 89     | 1,322  | 5.0       |