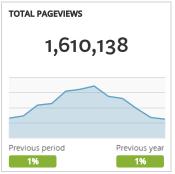

| MOST-VIEWED PAGES (YEAR OVER YEAR)                              | Pageviews    | Bounce Rate |  |
|-----------------------------------------------------------------|--------------|-------------|--|
| www.visitgrandjunction.com/events-calendar                      | 136,763 -5%  | 43% +9%     |  |
| www.visitgrandjunction.com/                                     | 128,490 +4%  | 38% +18%    |  |
| www.visitgrandjunction.com/things-to-do                         | 56,098 +59%  | 27% -16%    |  |
| www.visitgrandjunction.com/hiking-trails                        | 30,233 -1%   | 31% -9%     |  |
| www.visitgrandjunction.com/all-restaurants                      | 26,481 -11%  | 50% +6%     |  |
| www.visitgrandjunction.com/attractions-culture                  | 25,363 +19%  | 49% +11%    |  |
| www.visitgrandjunction.com/family-activities                    | 24,268 -3%   | 33% -1%     |  |
| www.visitgrandjunction.com/areas/grand-mesa                     | 22,078 +29%  | 42% -5%     |  |
| www.visitgrandjunction.com/wineries-tasting-rooms               | 21,084 -17%  | 41% +5%     |  |
| www.visitgrandjunction.com/exploring-grand-mesa-national-forest | 19,589 +127% | 61% +1%     |  |