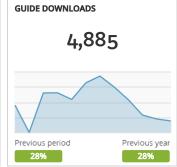

## GRAND JUNCTION COLORADO'S WINE COUNTRY

## Visit Grand Junction Annual Dashboard

Report for Jan 1, 2017 - Dec 31, 2017































| TRAFFIC AND ENGAGEMENT BY MEDIUM (YEAR OVER YEAR) | Visits         | Average Time On Site | Bounce Rate |  |
|---------------------------------------------------|----------------|----------------------|-------------|--|
| organic                                           | 522,049 +17%   | 00:02:23 -7%         | 48% +4%     |  |
| (none)                                            | 63,775 -16%    | 00:02:01 -3%         | 58% +7%     |  |
| referral                                          | 50,414 -16%    | 00:01:46 -10%        | 63% +19%    |  |
| срс                                               | 16,420 +17%    | 00:02:43 +22%        | 45% -12%    |  |
| email                                             | 7,532 -1%      | 00:02:24 -20%        | 55% +18%    |  |
| displ