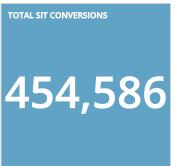

## GRAND JUNCTION COLORADO'S WINE COUNTRY

## Visit Grand Junction Annual Dashboard

Report for Jan 1, 2017 - Dec 31, 2017































| TRAFFIC AND ENGAGEMENT BY MEDIUM (YEAR OVER YEAR) | Visits         | Average Time On Site | Bounce Rate |  |
|---------------------------------------------------|----------------|----------------------|-------------|--|
| organic                                           | 522,049 +17%   | 00:02:23 -7%         | 48% +4%     |  |
| (none)                                            | 63,775 -16%    | 00:02:01 -3%         | 58% +7%     |  |
| referral                                          | 50,414 -16%    | 00:01:46 -10%        | 63% +19%    |  |
| срс                                               | 16,420 +17%    | 00:02:43 +22%        | 45% -12%    |  |
| email                                             | 7,532 -1%      | 00:02:24 -20%        | 55% +18%    |  |
| display