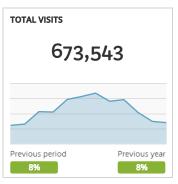

## Visit Grand Junction Annual Dashboard

Report for Jan 1, 2017 - Dec 31, 2017

| TRAFFIC AND ENGAGEMENT BY MEDIUM (YEAR OVER YEAR) | Visits         | Average Time On Site | Bounce Rate |  |
|---------------------------------------------------|----------------|----------------------|-------------|--|
| organic                                           | 522,049 +17%   | 00:02:23 -7%         | 48% +4%     |  |
| (none)                                            | 63,775 -16%    | 00:02:01 -3%         | 58% +7%     |  |
| referral                                          | 50,414 -16%    | 00:01:46 -10%        | 63% +19%    |  |
| срс                                               | 16,420 +17%    | 00:02:43 +22%        | 45% -12%    |  |
| email                                             | 7,532 -1%      | 00:02:24 -20%        | 55% +18%    |  |
| display                                           | 5,855 +100%    | 00:00:30 +100%       | 84% +100%   |  |
| social                                            | 2,733 +100%    | 00:00:23 +100%       | 92% +100%   |  |
| facebook                                          | 1,287 +14,200% | 00:00:20 -61%        | 88% +13%    |  |
| formattedbanner                                   | 807 +849%      | 00:01:53 -11%        | 45% +24%    |  |
| fb                                                | 470 +100%      | 00:00:18 +100%       | 94% +100%   |  |