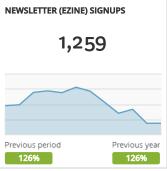

## GRAND JUNCTION COLORADO'S WINE COUNTRY

## Visit Grand Junction Annual Dashboard

Report for Jan 1, 2017 - Dec 31, 2017































| TRAFFIC AND ENGAGEMENT BY MEDIUM (YEAR OVER YEAR) | Visits         | Average Time On Site | Bounce Rate |  |
|---------------------------------------------------|----------------|----------------------|-------------|--|
| organic                                           | 522,049 +17%   | 00:02:23 -7%         | 48% +4%     |  |
| (none)                                            | 63,775 -16%    | 00:02:01 -3%         | 58% +7%     |  |
| referral                                          | 50,414 -16%    | 00:01:46 -10%        | 63% +19%    |  |
| срс                                               | 16,420 +17%    | 00:02:43 +22%        | 45% -12%    |  |
| email                                             | 7,532 -1%      | 00:02:24 -20%        | 55% +18%    |  |
| dis