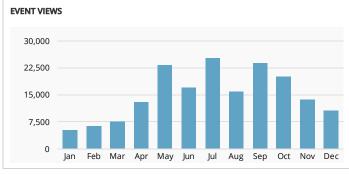

## GRAND JUNCTION COLORADO'S WINE COUNTRY

## Visit Grand Junction Annual Dashboard

Report for Jan 1, 2017 - Dec 31, 2017































| TRAFFIC AND ENGAGEMENT BY MEDIUM (YEAR OVER YEAR) | Visits         | Average Time On Site | Bounce Rate |  |
|---------------------------------------------------|----------------|----------------------|-------------|--|
| organic                                           | 522,049 +17%   | 00:02:23 -7%         | 48% +4%     |  |
| (none)                                            | 63,775 -16%    | 00:02:01 -3%         | 58% +7%     |  |
| referral                                          | 50,414 -16%    | 00:01:46 -10%        | 63% +19%    |  |
| срс                                               | 16,420 +17%    | 00:02:43 +22%        | 45% -12%    |  |
| email                                             | 7,532 -1%      | 00:02:24 -20%        | 55% +18%    |  |
| display