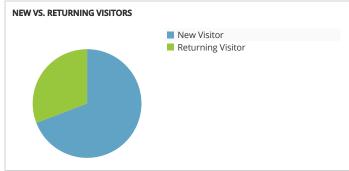

## Visit Grand Junction Annual Dashboard

Report for Jan 1, 2017 - Dec 31, 2017

| TRAFFIC AND ENGAGEMENT BY MEDIUM (YEAR OVER YEAR) | Visits         | Average Time On Site | Bounce Rate |  |
|---------------------------------------------------|----------------|----------------------|-------------|--|
| organic                                           | 522,049 +17%   | 00:02:23 -7%         | 48% +4%     |  |
| (none)                                            | 63,775 -16%    | 00:02:01 -3%         | 58% +7%     |  |
| referral                                          | 50,414 -16%    | 00:01:46 -10%        | 63% +19%    |  |
| срс                                               | 16,420 +17%    | 00:02:43 +22%        | 45% -12%    |  |
| email                                             | 7,532 -1%      | 00:02:24 -20%        | 55% +18%    |  |
| display                                           | 5,855 +100%    | 00:00:30 +100%       | 84% +100%   |  |
| social                                            | 2,733 +100%    | 00:00:23 +100%       | 92% +100%   |  |
| facebook                                          | 1,287 +14,200% | 00:00:20 -61%        | 88% +13%    |  |
| formattedbanner                                   | 807 +849%      | 00:01:53 -11%        | 45% +24%    |  |
| fb                                                | 470 +100%      | 00:00:18 +100%       | 94% +100%   |  |