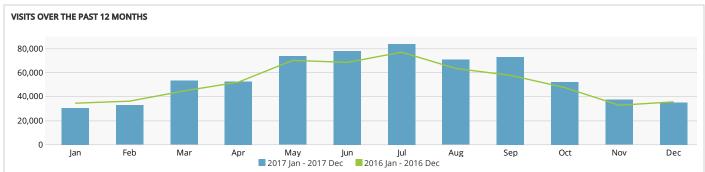

ction                                                     | 416    | 10,635 | 1.9       |
| grand junction colorado                                            | 373    | 7,287  | 1.9       |
| grand junction events                                              | 237    | 426    | 1.8       |
| oktoberfest grand junction                                         | 217    | 335    | 1.2       |
| grand mesa colorado                                                | 121    | 795    | 2.3       |
| things to do in grand junction                                     | 121    | 666    | 4.1       |
| grand mesa                                                         | 116    | 1,370  | 2.3       |
| canyon view park                                                   | 89     | 1,322  | 5.0       |