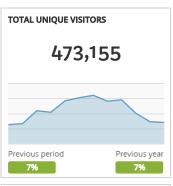

## GRAND JUNCTION COLORADO'S WINE COUNTRY

## Visit Grand Junction Annual Dashboard

Report for Jan 1, 2017 - Dec 31, 2017































| TRAFFIC AND ENGAGEMENT BY MEDIUM (YEAR OVER YEAR) | Visits         | Average Time On Site | Bounce Rate |  |
|---------------------------------------------------|----------------|----------------------|-------------|--|
| organic                                           | 522,049 +17%   | 00:02:23 -7%         | 48% +4%     |  |
| (none)                                            | 63,775 -16%    | 00:02:01 -3%         | 58% +7%     |  |
| referral                                          | 50,414 -16%    | 00:01:46 -10%        | 63% +19%    |  |
| срс                                               | 16,420 +17%    | 00:02:43 +22%        | 45% -12%    |  |
| email                                             | 7,532 -1%      | 00:02:24 -20%        | 55% +18%