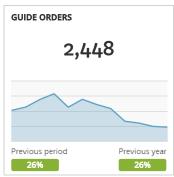

## GRAND JUNCTION COLORADO'S WINE COUNTRY

## Visit Grand Junction Annual Dashboard

Report for Jan 1, 2017 - Dec 31, 2017































| TRAFFIC AND ENGAGEMENT BY MEDIUM (YEAR OVER YEAR) | Visits         | Average Time On Site | Bounce Rate |  |
|---------------------------------------------------|----------------|----------------------|-------------|--|
| organic                                           | 522,049 +17%   | 00:02:23 -7%         | 48% +4%     |  |
| (none)                                            | 63,775 -16%    | 00:02:01 -3%         | 58% +7%     |  |
| referral                                          | 50,414 -16%    | 00:01:46 -10%        | 63% +19%    |  |
| срс                                               | 16,420 +17%    | 00:02:43 +22%        | 45% -12%    |  |
| email                                             | 7,532 -1%      | 00:02:24 -20%        | 55% +18%    |  |
| display