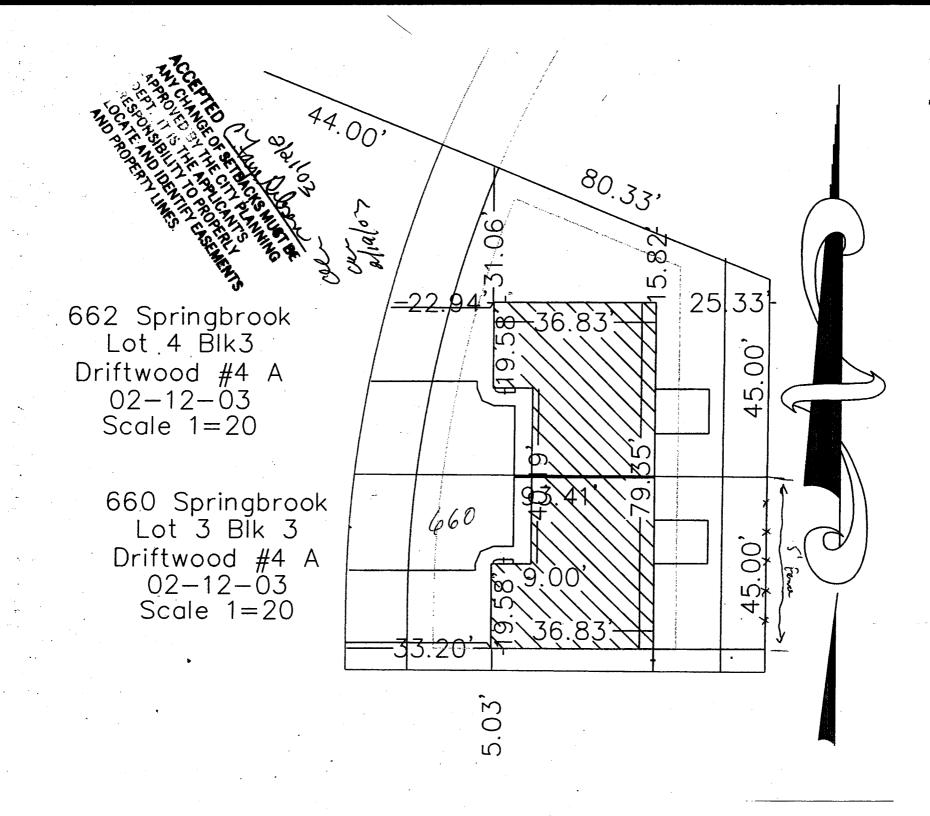

## **GRAND JUNCTION COMMUNITY DEVELOPMENT DEPARTMENT**

| ■ THIS SECTION TO BE COMPLETED BY APPLICANT >                                                                                                                                                                                                                                                                                                                                                                                                                                                                                                                                                                                                                             |              |                           |                     |
|---------------------------------------------------------------------------------------------------------------------------------------------------------------------------------------------------------------------------------------------------------------------------------------------------------------------------------------------------------------------------------------------------------------------------------------------------------------------------------------------------------------------------------------------------------------------------------------------------------------------------------------------------------------------------|--------------|---------------------------|---------------------|
| PROPERTY ADDRESS: 660 Spring Brook                                                                                                                                                                                                                                                                                                                                                                                                                                                                                                                                                                                                                                        |              | ♠ PLOT PLAN               | see                 |
| PROPERTY TAX NO: 2943-051-72-028                                                                                                                                                                                                                                                                                                                                                                                                                                                                                                                                                                                                                                          |              | 1 - 45' -> .              |                     |
| SUBDIVISION: Brook side.                                                                                                                                                                                                                                                                                                                                                                                                                                                                                                                                                                                                                                                  |              | T FENRE  5 CEDAN  Pikets. | ,                   |
| PROPERTY OWNER: EQ HOKANSON.                                                                                                                                                                                                                                                                                                                                                                                                                                                                                                                                                                                                                                              |              | pickets -                 |                     |
| OWNER'S PHONE: 260 - 1677                                                                                                                                                                                                                                                                                                                                                                                                                                                                                                                                                                                                                                                 | Existing     | <i>i</i>                  | Existing Force      |
| OWNER'S ADDRESS: 2277 Rio Linda Lane                                                                                                                                                                                                                                                                                                                                                                                                                                                                                                                                                                                                                                      | Fame         | ·<br>1                    |                     |
| CONTRACTOR NAME: SAM Amid.                                                                                                                                                                                                                                                                                                                                                                                                                                                                                                                                                                                                                                                | ,            | )                         |                     |
| CONTRACTOR'S PHONE: 640-7463                                                                                                                                                                                                                                                                                                                                                                                                                                                                                                                                                                                                                                              |              |                           |                     |
| CONTRACTOR'S ADDRESS: 2840 Acril Court                                                                                                                                                                                                                                                                                                                                                                                                                                                                                                                                                                                                                                    |              | House.                    | . **                |
| FENCE MATERIAL & HEIGHT: 5' Cedan Pickets 5'hande                                                                                                                                                                                                                                                                                                                                                                                                                                                                                                                                                                                                                         | l            |                           |                     |
| ♠ Plot plan must show property lines and property dimensions, all easements, all rights-of-way, all structures, all setbacks from property lines, & fence height(s). NOTE: PROPERTY LINE IS LIKELY ONE FOOT OR MORE BEHIND THE SIDEWALK.                                                                                                                                                                                                                                                                                                                                                                                                                                  |              |                           |                     |
|                                                                                                                                                                                                                                                                                                                                                                                                                                                                                                                                                                                                                                                                           |              |                           |                     |
| THIS SECTION TO BE COMPLETED BY COMN                                                                                                                                                                                                                                                                                                                                                                                                                                                                                                                                                                                                                                      | IUNITY DEVEL | OPMENT DEPARTMEN          | IT STAFF = * * *    |
| ZONE PD                                                                                                                                                                                                                                                                                                                                                                                                                                                                                                                                                                                                                                                                   | SETBACKS:    | Front from pr             | operty line (PL) or |
| SPECIAL CONDITIONS from center of ROW, whichever is greater.                                                                                                                                                                                                                                                                                                                                                                                                                                                                                                                                                                                                              |              |                           |                     |
|                                                                                                                                                                                                                                                                                                                                                                                                                                                                                                                                                                                                                                                                           | Side         | from PL Rear _            | from PL             |
|                                                                                                                                                                                                                                                                                                                                                                                                                                                                                                                                                                                                                                                                           |              |                           |                     |
| Fences exceeding six feet in height require a separate permit from the City/County Building Department. A fence constructed on a corner lot that extends past the rear of the house along the side yard or abuts an alley requires approval from the City Engineer (Section 4.1.J of the Grand Junction Zoning and Development Code).                                                                                                                                                                                                                                                                                                                                     |              |                           |                     |
| The owner/applicant must correctly identify all property lines, easements, and rights-of-way and ensure the fence is located within the property's boundaries. Covenants, conditions, restrictions, easements and/or rights-of-way may restrict or prohibit the placement of fence(s). The owner/applicant is responsible for compliance with covenants, conditions, and restrictions which may apply. Fences built in easements may be subject to removal at the property owner's sole and absolute expense. Any modification of design and/or material as approved in this fence permit must be approved, in writing, by the Community Development Department Director. |              |                           |                     |
| I hereby acknowledge that I have read this application and the information and plot plan are correct; I agree to comply with any and all codes, ordinances, laws, regulations, or restrictions which apply. I understand that failure to comply shall result in legal action, which may include but not necessarily be limited to removal of the fence(s) at the owner's cost.                                                                                                                                                                                                                                                                                            |              |                           |                     |
| Applicant's Signature Ray Samuel                                                                                                                                                                                                                                                                                                                                                                                                                                                                                                                                                                                                                                          |              | Date                      | 7/29/04             |
| Applicant's Signature Ray Amid  Community Development's Approval Sayler V                                                                                                                                                                                                                                                                                                                                                                                                                                                                                                                                                                                                 | 2nderson     | Date                      | 7-29-04             |
| City Engineer's Approval (if required)                                                                                                                                                                                                                                                                                                                                                                                                                                                                                                                                                                                                                                    |              |                           |                     |