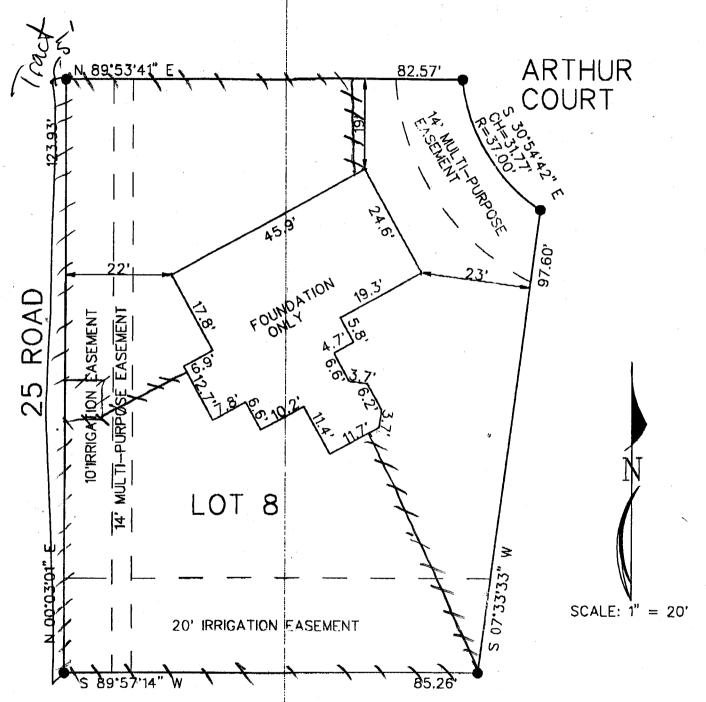

## IMPROVEMENT LOCATION CERTIFICATE

665 ARTHUR COURT

SCHENDEL ACCOUNT LOT 8 IN BLOCK 3 OF COLONIAL HEIGHTS SUBDIVISION, MESA COUNTY, COLORADO.

9702414847

Fence ++++

I HEREBY CERTIFY THAT THIS IMPROVEMENT LOCATION CERTIFICATE WAS PREPARED FOR FNB OF THE ROCKIES THAT IT IS NOT A LAND SURVEY PLAT OR IMPROVEMENT SURVEY PLAT, AND THAT IT IS NOT 10 BE RELIED UPON FOR THE ESTABLISHMENT OF FENCE, BUILDING OR OTHER FUTURE IMPROVEMENT LINES. I FURTHER CERTIFY THE IMPROVEMENTS ON THE ABOVE DESCRIBED PARCEL ON 7/24/03 \_\_EXCEPT UTILITY CONNECTIONS, ARE ENTIRELY WITHIN THE BOUNDARIES OF THE PARCEL, EXCEPT AS

SHOWN, THAT THERE ARE NO ENCROACHMENTS UPON THE DESCRIBED PREMISES BY IMPROVEMENTS ON ANY ADJOINING PREMISES, EXCEPT AS