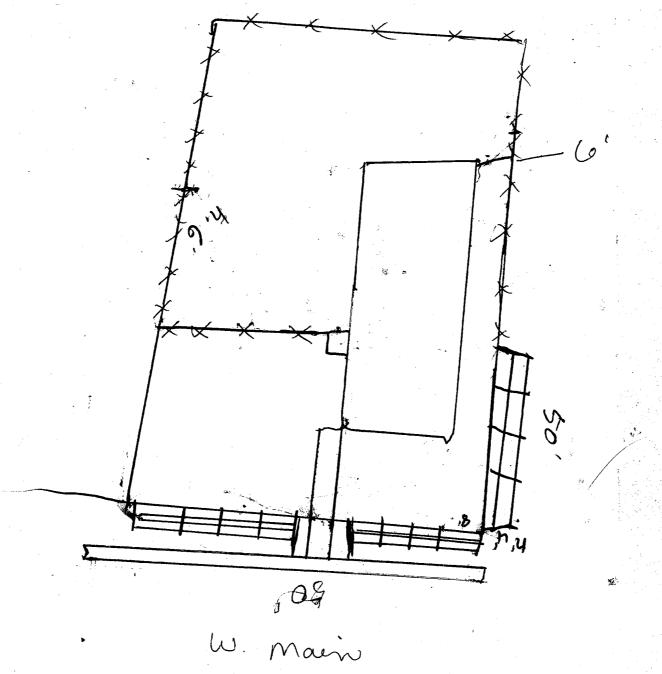

## GRAND JUNCTION COMMUNITY DEVELOPMENT DEPARTMENT

| #THIS SECTION TO BE CO                                                                                                                                                                                                                                                                                                                                                                                                                                                                                                                                                                                                                                                    | OMPLETED BY APPLICANT OF BOTH TO SHARM STREET |
|---------------------------------------------------------------------------------------------------------------------------------------------------------------------------------------------------------------------------------------------------------------------------------------------------------------------------------------------------------------------------------------------------------------------------------------------------------------------------------------------------------------------------------------------------------------------------------------------------------------------------------------------------------------------------|-----------------------------------------------|
| PROPERTY ADDRESS: 715 W. Main                                                                                                                                                                                                                                                                                                                                                                                                                                                                                                                                                                                                                                             | PLOT PLAN                                     |
| PROPERTY TAX NO: 2945-154-19-010                                                                                                                                                                                                                                                                                                                                                                                                                                                                                                                                                                                                                                          |                                               |
| SUBDIVISION:                                                                                                                                                                                                                                                                                                                                                                                                                                                                                                                                                                                                                                                              |                                               |
| PROPERTY OWNER:                                                                                                                                                                                                                                                                                                                                                                                                                                                                                                                                                                                                                                                           | Steel 56                                      |
| OWNER'S PHONE: 270-32//                                                                                                                                                                                                                                                                                                                                                                                                                                                                                                                                                                                                                                                   | 6Footy                                        |
| OWNER'S ADDRESS: 715. W. Main                                                                                                                                                                                                                                                                                                                                                                                                                                                                                                                                                                                                                                             |                                               |
| CONTRACTOR NAME:                                                                                                                                                                                                                                                                                                                                                                                                                                                                                                                                                                                                                                                          | 1 1 1 1 1 1 1 1 1 1 1 1 1 1 1 1 1 1 1         |
| CONTRACTOR'S PHONE:                                                                                                                                                                                                                                                                                                                                                                                                                                                                                                                                                                                                                                                       |                                               |
| CONTRACTOR'S ADDRESS:                                                                                                                                                                                                                                                                                                                                                                                                                                                                                                                                                                                                                                                     | $\bigvee$                                     |
| FENCE MATERIAL & HEIGHT: Wood 6 Foot                                                                                                                                                                                                                                                                                                                                                                                                                                                                                                                                                                                                                                      | - 13P-17000                                   |
| Plot plan must show property lines and property dimensions, all easements, all rights-of-way, all structures, all setbacks from property lines, & fence height(s). NOTE: PROPERTY LINE IS LIKELY ONE FOOT OR MORE BEHIND THE SIDEWALK.                                                                                                                                                                                                                                                                                                                                                                                                                                    |                                               |
| THE SECTION TO BE SAME THE TAX AND THE                                                                                                                                                                                                                                                                                                                                                                                                                                                                                                                                                                                                                                    | WHIELD THE SOURCE BETT OF THE SOURCE          |
| # TAIN SECTION TO BE COMPLETED BY COMN                                                                                                                                                                                                                                                                                                                                                                                                                                                                                                                                                                                                                                    | MUNITY DEVELOPMENT DEPARTMENT STAFF = Foot    |
| ZONE RMF-8                                                                                                                                                                                                                                                                                                                                                                                                                                                                                                                                                                                                                                                                | SETBACKS: Front From property line (PL) or    |
| be apprinced to be back.                                                                                                                                                                                                                                                                                                                                                                                                                                                                                                                                                                                                                                                  | from center of ROW, whichever is greater.     |
| be aplitiail & le' in back.                                                                                                                                                                                                                                                                                                                                                                                                                                                                                                                                                                                                                                               | Side O' from PL Rear O' from PL               |
|                                                                                                                                                                                                                                                                                                                                                                                                                                                                                                                                                                                                                                                                           |                                               |
| Fences exceeding six feet in height require a separate permit from the City/County Building Department. A fence constructed on a corner lot that extends past the rear of the house along the side yard or abuts an alley requires approval from the City Engineer (Section 4.1.J of the Grand Junction Zoning and Development Code).                                                                                                                                                                                                                                                                                                                                     |                                               |
| The owner/applicant must correctly identify all property lines, easements, and rights-of-way and ensure the fence is located within the property's boundaries. Covenants, conditions, restrictions, easements and/or rights-of-way may restrict or prohibit the placement of fence(s). The owner/applicant is responsible for compliance with covenants, conditions, and restrictions which may apply. Fences built in easements may be subject to removal at the property owner's sole and absolute expense. Any modification of design and/or material as approved in this fence permit must be approved, in writing, by the Community Development Department Director. |                                               |
| I hereby acknowledge that I have read this application and the information and plot plan are correct; I agree to comply with any and all codes, ordinances, laws, regulations, or restrictions which apply. I understand that failure to comply shall result in legal action, which may include but not necessarily be limited to removal of the fence(s) at the owner's cost.                                                                                                                                                                                                                                                                                            |                                               |
| Applicant's Signature Coupein Sycamo                                                                                                                                                                                                                                                                                                                                                                                                                                                                                                                                                                                                                                      | Date 6 - 12 - 04                              |
| Community Development's Approval ( ) Aaye $\mu$                                                                                                                                                                                                                                                                                                                                                                                                                                                                                                                                                                                                                           | all Date U/14/04                              |
| City Engineer's Approval (if required)                                                                                                                                                                                                                                                                                                                                                                                                                                                                                                                                                                                                                                    | Date                                          |