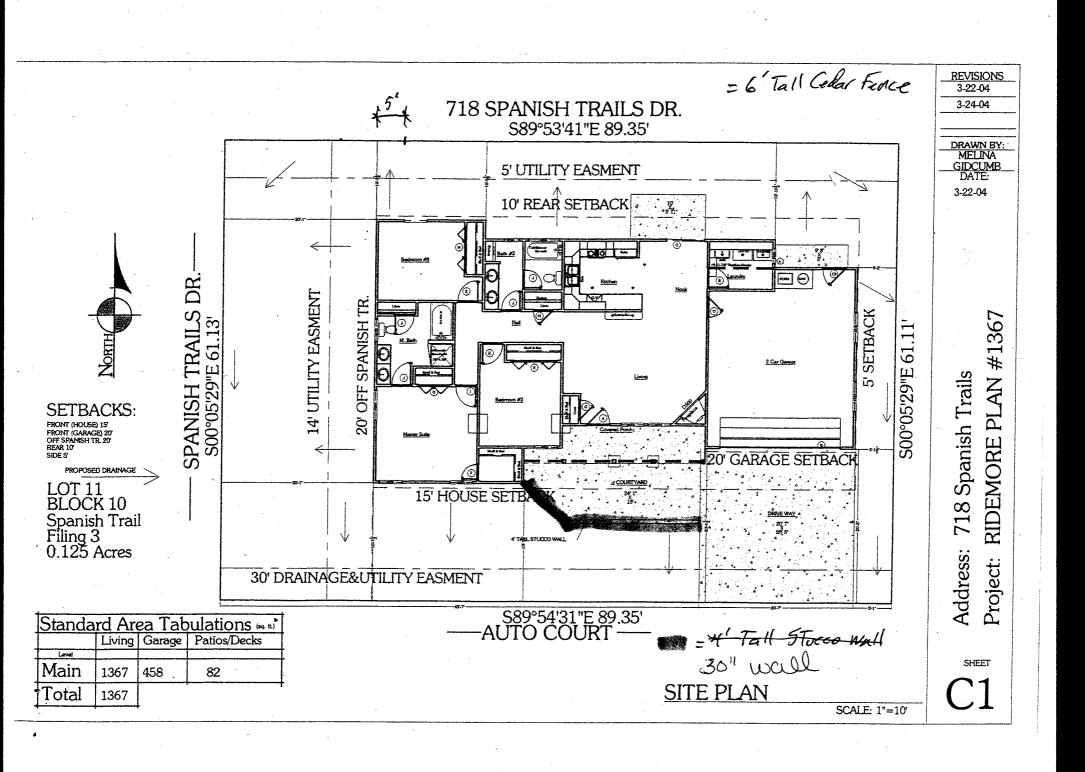

## GRAND JUNCTION COMMUNITY DEVELOPMENT DEPARTMENT

| 部 第 ATHIS SECTION TO BE O                                                                                                                                                                                                                                                                                                                                                                                                                                                                                                                                                                                                                                                 | DMPLETED BY APPLICANT = 450 P . Final Assets with |
|---------------------------------------------------------------------------------------------------------------------------------------------------------------------------------------------------------------------------------------------------------------------------------------------------------------------------------------------------------------------------------------------------------------------------------------------------------------------------------------------------------------------------------------------------------------------------------------------------------------------------------------------------------------------------|---------------------------------------------------|
| PROPERTY ADDRESS: 7/8 Spanish Trail                                                                                                                                                                                                                                                                                                                                                                                                                                                                                                                                                                                                                                       | ≈ PLOT PLAN<br>See a Hached                       |
| PROPERTY TAX NO: 2701-333-40-011                                                                                                                                                                                                                                                                                                                                                                                                                                                                                                                                                                                                                                          | See a nation                                      |
| SUBDIVISION: Spanish Trail #3                                                                                                                                                                                                                                                                                                                                                                                                                                                                                                                                                                                                                                             |                                                   |
| PROPERTY OWNER: Ridemore Enterprise                                                                                                                                                                                                                                                                                                                                                                                                                                                                                                                                                                                                                                       |                                                   |
| OWNER'S PHONE: 970. 242-7444                                                                                                                                                                                                                                                                                                                                                                                                                                                                                                                                                                                                                                              |                                                   |
| OWNER'S ADDRESS: 503 23 Road                                                                                                                                                                                                                                                                                                                                                                                                                                                                                                                                                                                                                                              |                                                   |
| CONTRACTOR NAME: Ridemore Enterprises                                                                                                                                                                                                                                                                                                                                                                                                                                                                                                                                                                                                                                     |                                                   |
| CONTRACTOR'S PHONE: 970-242-7444                                                                                                                                                                                                                                                                                                                                                                                                                                                                                                                                                                                                                                          |                                                   |
| CONTRACTOR'S ADDRESS: 503 23 Road                                                                                                                                                                                                                                                                                                                                                                                                                                                                                                                                                                                                                                         | 11 00 - 0                                         |
|                                                                                                                                                                                                                                                                                                                                                                                                                                                                                                                                                                                                                                                                           | 30" wall in front                                 |
| Plot plan must show property lines and property dimensions, all easements, all rights-of-way, all structures, all setbacks from property lines, & fence height(s). NOTE: PROPERTY LINE IS LIKELY ONE FOOT OR MORE BEHIND THE SIDEWALK.                                                                                                                                                                                                                                                                                                                                                                                                                                    |                                                   |
|                                                                                                                                                                                                                                                                                                                                                                                                                                                                                                                                                                                                                                                                           |                                                   |
| THIS SECTION TO BE COMPLETED BY COMP                                                                                                                                                                                                                                                                                                                                                                                                                                                                                                                                                                                                                                      | AUNITY DEVELOPMENT DEPARTMENT STAFF **            |
| ZONE PD                                                                                                                                                                                                                                                                                                                                                                                                                                                                                                                                                                                                                                                                   | SETBACKS: Front from property line (PL) or        |
| SPECIAL CONDITIONS                                                                                                                                                                                                                                                                                                                                                                                                                                                                                                                                                                                                                                                        | from center of ROW, whichever is greater.         |
|                                                                                                                                                                                                                                                                                                                                                                                                                                                                                                                                                                                                                                                                           | Side from PL Rear from PL                         |
|                                                                                                                                                                                                                                                                                                                                                                                                                                                                                                                                                                                                                                                                           |                                                   |
| Fences exceeding six feet in height require a separate permit from the City/County Building Department. A fence constructed on a corner lot that extends past the rear of the house along the side yard or abuts an alley requires approval from the City Engineer (Section 4.1.J of the Grand Junction Zoning and Development Code).                                                                                                                                                                                                                                                                                                                                     |                                                   |
| The owner/applicant must correctly identify all property lines, easements, and rights-of-way and ensure the fence is located within the property's boundaries. Covenants, conditions, restrictions, easements and/or rights-of-way may restrict or prohibit the placement of fence(s). The owner/applicant is responsible for compliance with covenants, conditions, and restrictions which may apply. Fences built in easements may be subject to removal at the property owner's sole and absolute expense. Any modification of design and/or material as approved in this fence permit must be approved, in writing, by the Community Development Department Director. |                                                   |
| I hereby acknowledge that I have read this application and the information and plot plan are correct; I agree to comply with any and all codes, ordinances, laws, regulations, or restrictions which apply. I understand that failure to comply shall result in legal action, which may include but not necessarily be limited to removal of the fence(s) at the owner's cost.                                                                                                                                                                                                                                                                                            |                                                   |
| include but not necessarily be limited to removal of the fence(s) at                                                                                                                                                                                                                                                                                                                                                                                                                                                                                                                                                                                                      |                                                   |
| Applicant's Signature                                                                                                                                                                                                                                                                                                                                                                                                                                                                                                                                                                                                                                                     |                                                   |
| and the                                                                                                                                                                                                                                                                                                                                                                                                                                                                                                                                                                                                                                                                   | the owner's cost.  Date 5/17/69                   |