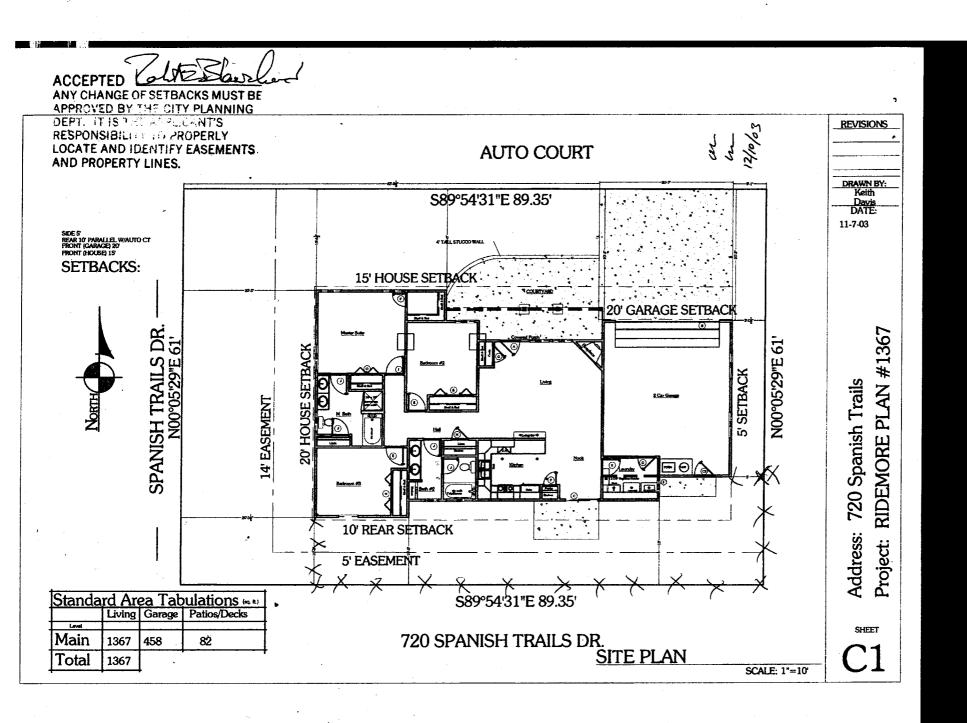

## FENCE PERMIT GRAND JUNCTION COMMUNITY DEVELOPMENT DEPARTMENT

City Engineer's Approval (if required)

| #THIS SECTION TO BE C                                                                                                                                                                                                                                                                                                                                                                                                                                                                                                                                                                                                                                                     | OMPLETED BY APPLICANT ★ ***********************************                                                                                                                                                                                                                                                                                                                                                                    |
|---------------------------------------------------------------------------------------------------------------------------------------------------------------------------------------------------------------------------------------------------------------------------------------------------------------------------------------------------------------------------------------------------------------------------------------------------------------------------------------------------------------------------------------------------------------------------------------------------------------------------------------------------------------------------|--------------------------------------------------------------------------------------------------------------------------------------------------------------------------------------------------------------------------------------------------------------------------------------------------------------------------------------------------------------------------------------------------------------------------------|
| PROPERTY ADDRESS: 790 SAMIK L. TOULD                                                                                                                                                                                                                                                                                                                                                                                                                                                                                                                                                                                                                                      | P PLOT PLAN                                                                                                                                                                                                                                                                                                                                                                                                                    |
| PROPERTY TAX NO: 2701-333-40-010                                                                                                                                                                                                                                                                                                                                                                                                                                                                                                                                                                                                                                          | RJ.C<br>81505                                                                                                                                                                                                                                                                                                                                                                                                                  |
| SUBDIVISION: SOMULY TOWN                                                                                                                                                                                                                                                                                                                                                                                                                                                                                                                                                                                                                                                  |                                                                                                                                                                                                                                                                                                                                                                                                                                |
| PROPERTY OWNER: CHARLOTTE BERCHER                                                                                                                                                                                                                                                                                                                                                                                                                                                                                                                                                                                                                                         | Su attached                                                                                                                                                                                                                                                                                                                                                                                                                    |
| OWNER'S PHONE: 241-9149                                                                                                                                                                                                                                                                                                                                                                                                                                                                                                                                                                                                                                                   | 1 ), ottaer                                                                                                                                                                                                                                                                                                                                                                                                                    |
| OWNER'S ADDRESS: 720 Somis LTRAIL DO                                                                                                                                                                                                                                                                                                                                                                                                                                                                                                                                                                                                                                      |                                                                                                                                                                                                                                                                                                                                                                                                                                |
|                                                                                                                                                                                                                                                                                                                                                                                                                                                                                                                                                                                                                                                                           | 81505                                                                                                                                                                                                                                                                                                                                                                                                                          |
| CONTRACTOR'S PHONE:                                                                                                                                                                                                                                                                                                                                                                                                                                                                                                                                                                                                                                                       |                                                                                                                                                                                                                                                                                                                                                                                                                                |
| CONTRACTOR'S ADDRESS:                                                                                                                                                                                                                                                                                                                                                                                                                                                                                                                                                                                                                                                     |                                                                                                                                                                                                                                                                                                                                                                                                                                |
| FENCE MATERIAL & HEIGHT: CLAR PVC                                                                                                                                                                                                                                                                                                                                                                                                                                                                                                                                                                                                                                         |                                                                                                                                                                                                                                                                                                                                                                                                                                |
| Plot plan must show property lines and property dimensions property lines, & fence height(s). NOTE: PROPERTY LINE IS                                                                                                                                                                                                                                                                                                                                                                                                                                                                                                                                                      | all easements, all rights-of-way, all structures, all setbacks from                                                                                                                                                                                                                                                                                                                                                            |
| property lines, a tence neight(s). NOTE. PROPERTY LINE IS                                                                                                                                                                                                                                                                                                                                                                                                                                                                                                                                                                                                                 | LIKELY ONE FOOT OR MORE BEHIND THE SIDEWALK.                                                                                                                                                                                                                                                                                                                                                                                   |
| # THIS SECTION TO BE COMPLETED BY COM                                                                                                                                                                                                                                                                                                                                                                                                                                                                                                                                                                                                                                     | MUNITY DEVELOPMENT DEPARTMENT STAFF #                                                                                                                                                                                                                                                                                                                                                                                          |
| ZONE                                                                                                                                                                                                                                                                                                                                                                                                                                                                                                                                                                                                                                                                      | SETBACKS: Front 20 from property line (PL) or                                                                                                                                                                                                                                                                                                                                                                                  |
| SPECIAL CONDITIONS                                                                                                                                                                                                                                                                                                                                                                                                                                                                                                                                                                                                                                                        | from center of ROW, whichever is greater.                                                                                                                                                                                                                                                                                                                                                                                      |
|                                                                                                                                                                                                                                                                                                                                                                                                                                                                                                                                                                                                                                                                           | Side from PL Rear from PL                                                                                                                                                                                                                                                                                                                                                                                                      |
|                                                                                                                                                                                                                                                                                                                                                                                                                                                                                                                                                                                                                                                                           |                                                                                                                                                                                                                                                                                                                                                                                                                                |
| Fences exceeding six feet in height require a separate permit from the City/County Building Department. A fence constructed on a corner lot that extends past the rear of the house along the side yard or abuts an alley requires approval from the City Engineer (Section 4.1.J of the Grand Junction Zoning and Development Code).                                                                                                                                                                                                                                                                                                                                     |                                                                                                                                                                                                                                                                                                                                                                                                                                |
| The owner/applicant must correctly identify all property lines, easements, and rights-of-way and ensure the fence is located within the property's boundaries. Covenants, conditions, restrictions, easements and/or rights-of-way may restrict or prohibit the placement of fence(s). The owner/applicant is responsible for compliance with covenants, conditions, and restrictions which may apply. Fences built in easements may be subject to removal at the property owner's sole and absolute expense. Any modification of design and/or material as approved in this fence permit must be approved, in writing, by the Community Development Department Director. |                                                                                                                                                                                                                                                                                                                                                                                                                                |
| fence(s). The owner/applicant is responsible for compliance with coveasements may be subject to removal at the property owner's sole a                                                                                                                                                                                                                                                                                                                                                                                                                                                                                                                                    | ments and/or rights-of-way may restrict or prohibit the placement of venants, conditions, and restrictions which may apply. Fences built in and absolute expense. Any modification of design and/or material as                                                                                                                                                                                                                |
| fence(s). The owner/applicant is responsible for compliance with cone easements may be subject to removal at the property owner's sole approved in this fence permit must be approved, in writing, by the CI hereby acknowledge that I have read this application and the info                                                                                                                                                                                                                                                                                                                                                                                            | ments and/or rights-of-way may restrict or prohibit the placement of venants, conditions, and restrictions which may apply. Fences built in and absolute expense. Any modification of design and/or material as Community Development Department Director.  Ormation and plot plan are correct; I agree to comply with any and all understand that failure to comply shall result in legal action, which may the owner's cost. |
| fence(s). The owner/applicant is responsible for compliance with cone easements may be subject to removal at the property owner's sole approved in this fence permit must be approved, in writing, by the CI hereby acknowledge that I have read this application and the info codes, ordinances, laws, regulations, or restrictions which apply. I up                                                                                                                                                                                                                                                                                                                    | ments and/or rights-of-way may restrict or prohibit the placement of venants, conditions, and restrictions which may apply. Fences built in and absolute expense. Any modification of design and/or material as Community Development Department Director.  The property of the plan are correct; I agree to comply with any and all understand that failure to comply shall result in legal action, which may                 |