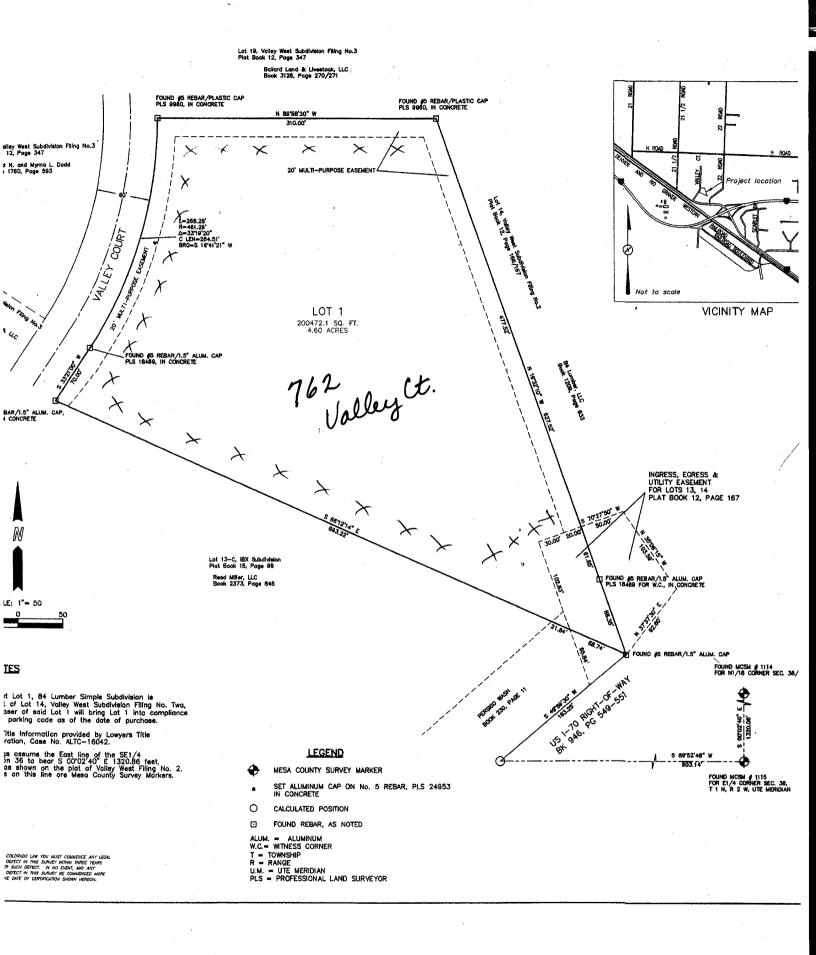

## FENCE PERMIT GRAND JUNCTION COMMUNITY DEVELOPMENT DEPARTMENT

| THIS SECTION TO BE C                                                                                                                                                                                                                                                                                                                                                                                                                                                                                                                                                                                                                                                      | o)MRUEVEDEN/APRUGANTA EL EL EL EL EL EL EN EL EN EL EN EL EN EL EL EN EL E                                                   |
|---------------------------------------------------------------------------------------------------------------------------------------------------------------------------------------------------------------------------------------------------------------------------------------------------------------------------------------------------------------------------------------------------------------------------------------------------------------------------------------------------------------------------------------------------------------------------------------------------------------------------------------------------------------------------|------------------------------------------------------------------------------------------------------------------------------------------------------------------|
| PROPERTY ADDRESS: 762 VAIleyC+GT                                                                                                                                                                                                                                                                                                                                                                                                                                                                                                                                                                                                                                          | ₱ PLOT PLAN                                                                                                                                                      |
| PROPERTY TAX NO: 2697-361-12-001                                                                                                                                                                                                                                                                                                                                                                                                                                                                                                                                                                                                                                          |                                                                                                                                                                  |
| SUBDIVISION:                                                                                                                                                                                                                                                                                                                                                                                                                                                                                                                                                                                                                                                              | see attached                                                                                                                                                     |
| PROPERTY OWNER: 84 Lumber OWNER'S PHONE: 245-8400                                                                                                                                                                                                                                                                                                                                                                                                                                                                                                                                                                                                                         | See allachea                                                                                                                                                     |
| OWNER'S PHONE: 245-8400                                                                                                                                                                                                                                                                                                                                                                                                                                                                                                                                                                                                                                                   |                                                                                                                                                                  |
| OWNER'S ADDRESS:                                                                                                                                                                                                                                                                                                                                                                                                                                                                                                                                                                                                                                                          |                                                                                                                                                                  |
| CONTRACTOR NAME: Margnatha Fence                                                                                                                                                                                                                                                                                                                                                                                                                                                                                                                                                                                                                                          |                                                                                                                                                                  |
| CONTRACTOR'S PHONE: 241-9303                                                                                                                                                                                                                                                                                                                                                                                                                                                                                                                                                                                                                                              |                                                                                                                                                                  |
| CONTRACTOR'S ADDRESS: PMB 9220 GJ81501                                                                                                                                                                                                                                                                                                                                                                                                                                                                                                                                                                                                                                    |                                                                                                                                                                  |
| FENCE MATERIAL & HEIGHT: 6 Chain Link                                                                                                                                                                                                                                                                                                                                                                                                                                                                                                                                                                                                                                     |                                                                                                                                                                  |
|                                                                                                                                                                                                                                                                                                                                                                                                                                                                                                                                                                                                                                                                           | , all easements, all rights-of-way, all structures, all setbacks from LIKELY ONE FOOT OR MORE BEHIND THE SIDEWALK.                                               |
|                                                                                                                                                                                                                                                                                                                                                                                                                                                                                                                                                                                                                                                                           |                                                                                                                                                                  |
| *** ** THIS SECTION TO BE COMPLETED BY COM                                                                                                                                                                                                                                                                                                                                                                                                                                                                                                                                                                                                                                | NUNITY DEVELOPMENTIDEPARTMENT STAFFE #44 P                                                                                                                       |
| ZONE                                                                                                                                                                                                                                                                                                                                                                                                                                                                                                                                                                                                                                                                      | SETBACKS: Front from property line (PL) or                                                                                                                       |
| SPECIAL CONDITIONS per SPR-2003-075                                                                                                                                                                                                                                                                                                                                                                                                                                                                                                                                                                                                                                       | from center of ROW, whichever is greater.                                                                                                                        |
|                                                                                                                                                                                                                                                                                                                                                                                                                                                                                                                                                                                                                                                                           | Side from PL Rear from PL                                                                                                                                        |
|                                                                                                                                                                                                                                                                                                                                                                                                                                                                                                                                                                                                                                                                           |                                                                                                                                                                  |
| Fences exceeding six feet in height require a separate permit from the City/County Building Department. A fence constructed on a corner lot that extends past the rear of the house along the side yard or abuts an alley requires approval from the City Engineer (Section 4.1.J of the Grand Junction Zoning and Development Code).                                                                                                                                                                                                                                                                                                                                     |                                                                                                                                                                  |
| The owner/applicant must correctly identify all property lines, easements, and rights-of-way and ensure the fence is located within the property's boundaries. Covenants, conditions, restrictions, easements and/or rights-of-way may restrict or prohibit the placement of fence(s). The owner/applicant is responsible for compliance with covenants, conditions, and restrictions which may apply. Fences built in easements may be subject to removal at the property owner's sole and absolute expense. Any modification of design and/or material as approved in this fence permit must be approved, in writing, by the Community Development Department Director. |                                                                                                                                                                  |
| codes, ordinances, laws, regulations, or restrictions which apply. It include but not necessarily be limited to removal of the fence(s) at                                                                                                                                                                                                                                                                                                                                                                                                                                                                                                                                | rmation and plot plan are correct; I agree to comply with any and all inderstand that failure to comply shall result in legal action, which may he owner's cost. |
| Applicant's Signature tonna mellera  Community Development's Approval Handley Hand                                                                                                                                                                                                                                                                                                                                                                                                                                                                                                                                                                                        | Date <u>5-19-04</u> Date <u>5-19-04</u>                                                                                                                          |
| Community Development's Approval Gaylen Hand                                                                                                                                                                                                                                                                                                                                                                                                                                                                                                                                                                                                                              | 1000 5-19-04                                                                                                                                                     |