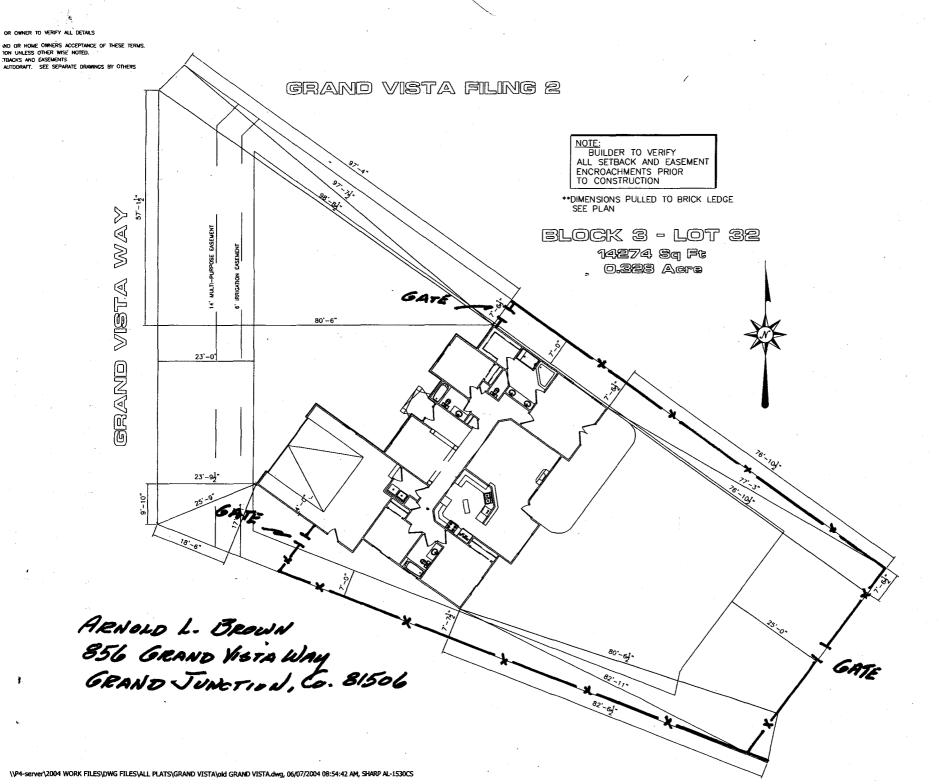

## (V) FENCE PERMIT GRAND JUNCTION COMMUNITY DEVELOPMENT DEPARTMENT

| A THIS SECTION TO BE C                                                                                                                                                                                                                                                                                                                                                                                                                                                                                                                                                                                                                                                    | оменатар в УАРен (в друга — в в в так става в выполня в |
|---------------------------------------------------------------------------------------------------------------------------------------------------------------------------------------------------------------------------------------------------------------------------------------------------------------------------------------------------------------------------------------------------------------------------------------------------------------------------------------------------------------------------------------------------------------------------------------------------------------------------------------------------------------------------|---------------------------------------------------------|
| PROPERTY ADDRESS: 356 GRAND VISTA                                                                                                                                                                                                                                                                                                                                                                                                                                                                                                                                                                                                                                         | WAU BLOT PLAN                                           |
| PROPERTY TAX NO: 2701-201-42-032                                                                                                                                                                                                                                                                                                                                                                                                                                                                                                                                                                                                                                          |                                                         |
| SUBDIVISION: GRAND VISTA                                                                                                                                                                                                                                                                                                                                                                                                                                                                                                                                                                                                                                                  |                                                         |
| PROPERTY OWNER: ARNOLD L. BROWN                                                                                                                                                                                                                                                                                                                                                                                                                                                                                                                                                                                                                                           |                                                         |
| OWNER'S PHONE: 640-4673                                                                                                                                                                                                                                                                                                                                                                                                                                                                                                                                                                                                                                                   |                                                         |
| OWNER'S ADDRESS: Same                                                                                                                                                                                                                                                                                                                                                                                                                                                                                                                                                                                                                                                     |                                                         |
| CONTRACTOR NAME: REM ENTERPRISE                                                                                                                                                                                                                                                                                                                                                                                                                                                                                                                                                                                                                                           | 5                                                       |
| CONTRACTOR'S PHONE: 234-0080                                                                                                                                                                                                                                                                                                                                                                                                                                                                                                                                                                                                                                              |                                                         |
| CONTRACTOR'S ADDRESS: 274 GRAND OVER                                                                                                                                                                                                                                                                                                                                                                                                                                                                                                                                                                                                                                      | KOK CT                                                  |
| FENCE MATERIAL & HEIGHT: CEDAR- 6 FEE                                                                                                                                                                                                                                                                                                                                                                                                                                                                                                                                                                                                                                     |                                                         |
| ♠ Plot plan must show property lines and property dimensions, all easements, all rights-of-way, all structures, all setbacks from property lines, & fence height(s). NOTE: PROPERTY LINE IS LIKELY ONE FOOT OR MORE BEHIND THE SIDEWALK.                                                                                                                                                                                                                                                                                                                                                                                                                                  |                                                         |
| THIS GROUNTS DE COMPLETENCY COM                                                                                                                                                                                                                                                                                                                                                                                                                                                                                                                                                                                                                                           | IUNITY-DEVELORMENTODEFARTUENT/STAFF (* 1802)            |
|                                                                                                                                                                                                                                                                                                                                                                                                                                                                                                                                                                                                                                                                           |                                                         |
| ZONE RSF-4                                                                                                                                                                                                                                                                                                                                                                                                                                                                                                                                                                                                                                                                | SETBACKS: Front 201 from property line (PL) or          |
| SPECIAL CONDITIONS                                                                                                                                                                                                                                                                                                                                                                                                                                                                                                                                                                                                                                                        | from center of ROW, whichever is greater.               |
|                                                                                                                                                                                                                                                                                                                                                                                                                                                                                                                                                                                                                                                                           | Side Ot from PL Rear of from PL                         |
|                                                                                                                                                                                                                                                                                                                                                                                                                                                                                                                                                                                                                                                                           |                                                         |
| Fences exceeding six feet in height require a separate permit from the City/County Building Department. A fence constructed on a corner lot that extends past the rear of the house along the side yard or abuts an alley requires approval from the City Engineer (Section 4.1.J of the Grand Junction Zoning and Development Code).                                                                                                                                                                                                                                                                                                                                     |                                                         |
| The owner/applicant must correctly identify all property lines, easements, and rights-of-way and ensure the fence is located within the property's boundaries. Covenants, conditions, restrictions, easements and/or rights-of-way may restrict or prohibit the placement of fence(s). The owner/applicant is responsible for compliance with covenants, conditions, and restrictions which may apply. Fences built in easements may be subject to removal at the property owner's sole and absolute expense. Any modification of design and/or material as approved in this fence permit must be approved, in writing, by the Community Development Department Director. |                                                         |
| I hereby acknowledge that I have read this application and the information and plot plan are correct; I agree to comply with any and all codes, ordinances, laws, regulations, or restrictions which apply. I understand that failure to comply shall result in legal action, which may include but not necessarily be limited to removal of the series s) at the owner's cost.                                                                                                                                                                                                                                                                                           |                                                         |
| Applicant's Signature                                                                                                                                                                                                                                                                                                                                                                                                                                                                                                                                                                                                                                                     | Date 6'14.04                                            |
| Community Development's Approva                                                                                                                                                                                                                                                                                                                                                                                                                                                                                                                                                                                                                                           | lall Date Le 14/04                                      |
| City Engineer's Approval (if required)                                                                                                                                                                                                                                                                                                                                                                                                                                                                                                                                                                                                                                    | Date                                                    |
|                                                                                                                                                                                                                                                                                                                                                                                                                                                                                                                                                                                                                                                                           |                                                         |