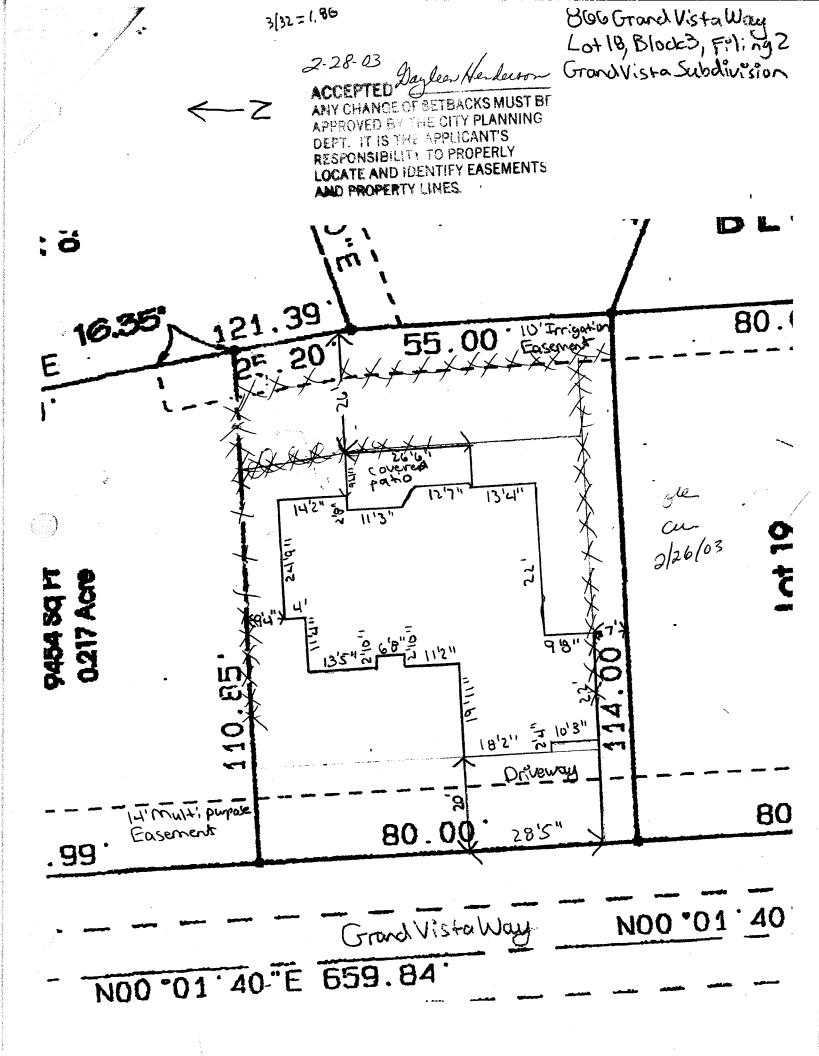

## **GRAND JUNCTION COMMUNITY DEVELOPMENT DEPARTMENT**

| Property Address: 866 GRAND Vista                                                                                                                                                                                                                                                                                                                                                                                                       | 2 WY                                                                                                                                                                                   |
|-----------------------------------------------------------------------------------------------------------------------------------------------------------------------------------------------------------------------------------------------------------------------------------------------------------------------------------------------------------------------------------------------------------------------------------------|----------------------------------------------------------------------------------------------------------------------------------------------------------------------------------------|
| Property Tax No: 270 -20 -42-018                                                                                                                                                                                                                                                                                                                                                                                                        |                                                                                                                                                                                        |
| Subdivision: (RAND VICTA                                                                                                                                                                                                                                                                                                                                                                                                                |                                                                                                                                                                                        |
| Property Owner: TRVING B and MA                                                                                                                                                                                                                                                                                                                                                                                                         | TURBEN A. ARNOLD                                                                                                                                                                       |
| Owner's Telephone: 970 245-620                                                                                                                                                                                                                                                                                                                                                                                                          | 2                                                                                                                                                                                      |
| Owner's Address: 866 GRAND VIST                                                                                                                                                                                                                                                                                                                                                                                                         | A WY                                                                                                                                                                                   |
| Contractor's Name: MOLZAHU COW                                                                                                                                                                                                                                                                                                                                                                                                          | s Tructon                                                                                                                                                                              |
| Contractor's Telephone:                                                                                                                                                                                                                                                                                                                                                                                                                 | 3 11001 17010                                                                                                                                                                          |
| Contractor's Address:                                                                                                                                                                                                                                                                                                                                                                                                                   |                                                                                                                                                                                        |
| Fence Material & Height: CEDAR 6 1.                                                                                                                                                                                                                                                                                                                                                                                                     |                                                                                                                                                                                        |
| Plot plan must show property lines and property dimensions, all easer from property lines, and fence height(s). NOTE: Property line is likely                                                                                                                                                                                                                                                                                           | nents, all rights-of-way, all structures, all setbacks                                                                                                                                 |
| THIS SECTION TO BE COMPLETED BY COMMUNITY                                                                                                                                                                                                                                                                                                                                                                                               | DEVELOPMENT DEPARTMENT STAFF                                                                                                                                                           |
| ZONE RSF-9 SETB                                                                                                                                                                                                                                                                                                                                                                                                                         | ACKS: Front O from property line (PL) or                                                                                                                                               |
| SPECIAL CONDITIONS                                                                                                                                                                                                                                                                                                                                                                                                                      | from center of ROW, whichever is greater.                                                                                                                                              |
| Side _                                                                                                                                                                                                                                                                                                                                                                                                                                  | from PL Rearfrom PL                                                                                                                                                                    |
|                                                                                                                                                                                                                                                                                                                                                                                                                                         |                                                                                                                                                                                        |
| Fences exceeding six feet in height require a separate permit from the City/C<br>lot that extends past the rear of the house along the side yard or abuts an all<br>the Grand Junction Zoning and Development Code).                                                                                                                                                                                                                    | ounty Building Department. A fence constructed on a corner ey requires approval from the City Engineer (Section 4.1.J of                                                               |
| The owner/applicant must correctly identify all property lines, easements, a property's boundaries. Covenants, conditions, restrictions, easements ar fence(s). The owner/applicant is responsible for compliance with covenants, easements may be subject to removal at the property owner's sole and absorption and the property owner's sole and absorption in this fence permit must be approved, in writing, by the Communication. | d/or rights-of-way may restrict or prohibit the placement of conditions, and restrictions which may apply. Fences built in lute expense. Any modification of design and/or material as |
| I hereby acknowledge that I have read this application and the information codes, ordinances, laws, regulations, or restrictions which apply. I understainclude but not necessarily be limited to removal of the fence(s) at the owner.                                                                                                                                                                                                 | nd that failure to comply shall result in legal action, which may                                                                                                                      |
| Applicant's Signature Musica, Unold                                                                                                                                                                                                                                                                                                                                                                                                     | Date 12-23-04                                                                                                                                                                          |
| Community Development's Approval                                                                                                                                                                                                                                                                                                                                                                                                        | Date 12-23-04  Date 12-23-04                                                                                                                                                           |
| City Engineer's Approval (if required)                                                                                                                                                                                                                                                                                                                                                                                                  | Date                                                                                                                                                                                   |
| VALID FOR SIX MONTHS FROM DATE OF ISSUANCE (Section 2.                                                                                                                                                                                                                                                                                                                                                                                  | P. F. 1. d Grand Junction Zoning & Development Code)                                                                                                                                   |