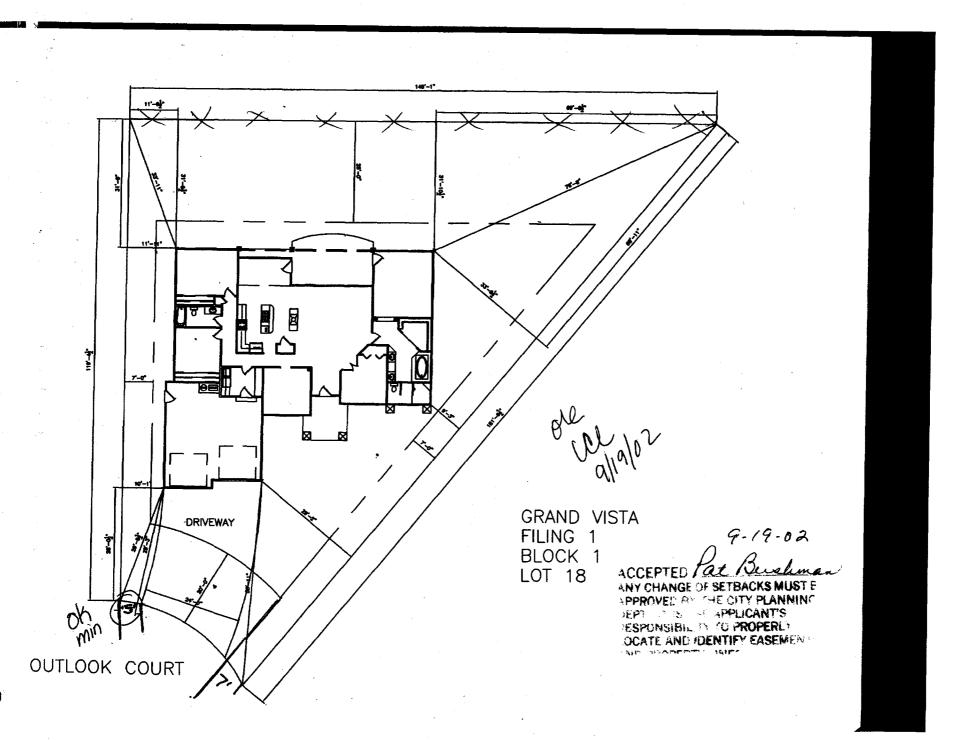

| FEE \$10.00                                                                                                                                                                                                                            | (n) PERMIT # 13176                                  |  |
|----------------------------------------------------------------------------------------------------------------------------------------------------------------------------------------------------------------------------------------|-----------------------------------------------------|--|
| <b>FENCE PERMIT</b>                                                                                                                                                                                                                    |                                                     |  |
|                                                                                                                                                                                                                                        |                                                     |  |
| FTHIS SECTION TO BE CO                                                                                                                                                                                                                 | OMPLETED BY APPLICANT                               |  |
| PROPERTY ADDRESS: 896 out look of                                                                                                                                                                                                      | A PLOT PLAN                                         |  |
| PROPERTY TAX NO: 2701-2101-35-018                                                                                                                                                                                                      |                                                     |  |
| SUBDIVISION: GRAND Vesta                                                                                                                                                                                                               |                                                     |  |
| PROPERTY OWNER: Dennifa Lewis                                                                                                                                                                                                          | Su attached                                         |  |
| OWNER'S PHONE:                                                                                                                                                                                                                         | 1. attached                                         |  |
| OWNER'S ADDRESS: 896 critlookl                                                                                                                                                                                                         | Ju un                                               |  |
| CONTRACTOR NAME: Sour                                                                                                                                                                                                                  |                                                     |  |
| CONTRACTOR'S PHONE:                                                                                                                                                                                                                    |                                                     |  |
| CONTRACTOR'S ADDRESS:                                                                                                                                                                                                                  |                                                     |  |
| FENCE MATERIAL & HEIGHT: Color 6'                                                                                                                                                                                                      |                                                     |  |
| Plot plan must show property lines and property dimensions, all easements, all rights-of-way, all structures, all setbacks from property lines, & fence height(s). NOTE: PROPERTY LINE IS LIKELY ONE FOOT OR MORE BEHIND THE SIDEWALK. |                                                     |  |
|                                                                                                                                                                                                                                        |                                                     |  |
| A THIS SECTION TO BE COMPLETED BY COM                                                                                                                                                                                                  | AUNITY DEVELOPMENT DEPARTMENT STAFF                 |  |
| ZONEKSF-4                                                                                                                                                                                                                              | SETBACKS: Front $20^{1}$ from property line (PL) or |  |
| SPECIAL CONDITIONS                                                                                                                                                                                                                     | from center of ROW, whichever is greater.           |  |
|                                                                                                                                                                                                                                        | Side from PL Rear from PL                           |  |

Fences exceeding six feet in height require a separate permit from the City/County Building Department. A fence constructed on a corner lot that extends past the rear of the house along the side yard or abuts an alley requires approval from the City Engineer (Section 4.1.J of the Grand Junction Zoning and Development Code).

The owner/applicant must correctly identify all property lines, easements, and rights-of-way and ensure the fence is located within the property's boundaries. Covenants, conditions, restrictions, easements and/or rights-of-way may restrict or prohibit the placement of fence(s). The owner/applicant is responsible for compliance with covenants, conditions, and restrictions which may apply. Fences built in easements may be subject to removal at the property owner's sole and absolute expense. Any modification of design and/or material as approved in this fence permit must be approved, in writing, by the Community Development Department Director.