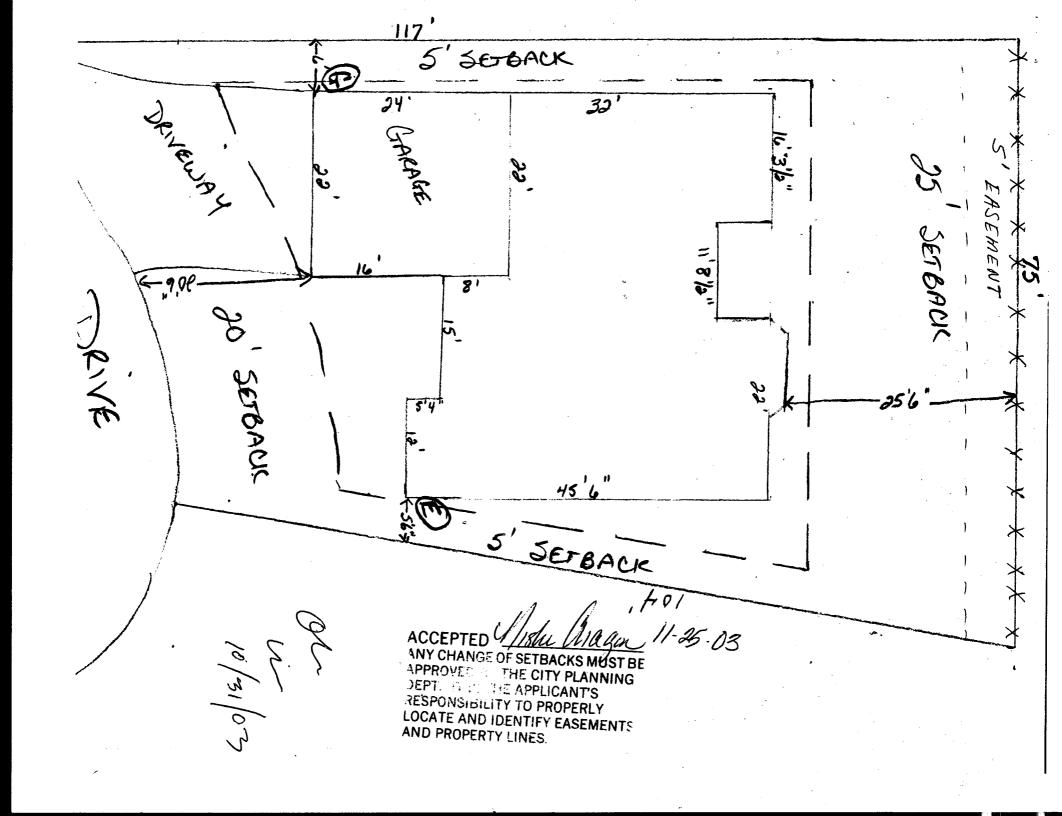

## GRAND JUNCTION COMMUNITY DEVELOPMENT DEPARTMENT

| ■ THIS SECTION TO BE COMPLETED BY APPLICANT ■                                                                                                                                                                                                                                                                                                                                                                                                                                                                                                                                                                                                                             |                                            |
|---------------------------------------------------------------------------------------------------------------------------------------------------------------------------------------------------------------------------------------------------------------------------------------------------------------------------------------------------------------------------------------------------------------------------------------------------------------------------------------------------------------------------------------------------------------------------------------------------------------------------------------------------------------------------|--------------------------------------------|
| PROPERTY ADDRESS: 2754 laguna                                                                                                                                                                                                                                                                                                                                                                                                                                                                                                                                                                                                                                             | ♠ PLOT PLAN                                |
| PROPERTY TAX NO: 2945-244-41-015                                                                                                                                                                                                                                                                                                                                                                                                                                                                                                                                                                                                                                          |                                            |
| SUBDIVISION: Eagle.                                                                                                                                                                                                                                                                                                                                                                                                                                                                                                                                                                                                                                                       |                                            |
| PROPERTY OWNER: Roberta Hettinger                                                                                                                                                                                                                                                                                                                                                                                                                                                                                                                                                                                                                                         |                                            |
| OWNER'S PHONE:                                                                                                                                                                                                                                                                                                                                                                                                                                                                                                                                                                                                                                                            | see attached                               |
| OWNER'S ADDRESS: 2754 /aguna                                                                                                                                                                                                                                                                                                                                                                                                                                                                                                                                                                                                                                              |                                            |
| CONTRACTOR NAME: Achibe Desert Landscoping                                                                                                                                                                                                                                                                                                                                                                                                                                                                                                                                                                                                                                |                                            |
| CONTRACTOR'S PHONE: 241-5303                                                                                                                                                                                                                                                                                                                                                                                                                                                                                                                                                                                                                                              |                                            |
| CONTRACTOR'S ADDRESS: 2967 Corral Dr                                                                                                                                                                                                                                                                                                                                                                                                                                                                                                                                                                                                                                      |                                            |
| FENCE MATERIAL & HEIGHT: Vinal 6                                                                                                                                                                                                                                                                                                                                                                                                                                                                                                                                                                                                                                          |                                            |
| Plot plan must show property lines and property dimensions, all easements, all rights-of-way, all structures, all setbacks from property lines, & fence height(s). NOTE: PROPERTY LINE IS LIKELY ONE FOOT OR MORE BEHIND THE SIDEWALK.                                                                                                                                                                                                                                                                                                                                                                                                                                    |                                            |
| # THIS SECTION TO BE COMPLETED BY COMMUNITY DEVELOPMENT DEPARTMENT STAFF #                                                                                                                                                                                                                                                                                                                                                                                                                                                                                                                                                                                                |                                            |
|                                                                                                                                                                                                                                                                                                                                                                                                                                                                                                                                                                                                                                                                           | CONT DEVELOPMENT DEPARTMENT STAFF 2        |
| ZONE RMF-5                                                                                                                                                                                                                                                                                                                                                                                                                                                                                                                                                                                                                                                                | SETBACKS: Front from property line (PL) or |
| SPECIAL CONDITIONS bear property line only                                                                                                                                                                                                                                                                                                                                                                                                                                                                                                                                                                                                                                | from center of ROW, whichever is greater.  |
|                                                                                                                                                                                                                                                                                                                                                                                                                                                                                                                                                                                                                                                                           | Side from PL Rear from PL                  |
|                                                                                                                                                                                                                                                                                                                                                                                                                                                                                                                                                                                                                                                                           |                                            |
| Fences exceeding six feet in height require a separate permit from the City/County Building Department. A fence constructed on a corner lot that extends past the rear of the house along the side yard or abuts an alley requires approval from the City Engineer (Section 4.1.J of the Grand Junction Zoning and Development Code).                                                                                                                                                                                                                                                                                                                                     |                                            |
| The owner/applicant must correctly identify all property lines, easements, and rights-of-way and ensure the fence is located within the property's boundaries. Covenants, conditions, restrictions, easements and/or rights-of-way may restrict or prohibit the placement of fence(s). The owner/applicant is responsible for compliance with covenants, conditions, and restrictions which may apply. Fences built in easements may be subject to removal at the property owner's sole and absolute expense. Any modification of design and/or material as approved in this fence permit must be approved, in writing, by the Community Development Department Director. |                                            |
| I hereby acknowledge that I have read this application and the information and plot plan are correct; I agree to comply with any and all codes, ordinances, laws, regulations, or restrictions which apply. I understand that failure to comply shall result in legal action, which may include but not necessarily be limited to removal of the fence(s) at the owner's cost.                                                                                                                                                                                                                                                                                            |                                            |
| Applicant's Signature //                                                                                                                                                                                                                                                                                                                                                                                                                                                                                                                                                                                                                                                  | Date Oug-12-04                             |
| Applicant's Signature Mayler Hand                                                                                                                                                                                                                                                                                                                                                                                                                                                                                                                                                                                                                                         | Date Oug-12-04  Date 8-12-04               |
| City Engineer's Approval (if required)                                                                                                                                                                                                                                                                                                                                                                                                                                                                                                                                                                                                                                    |                                            |