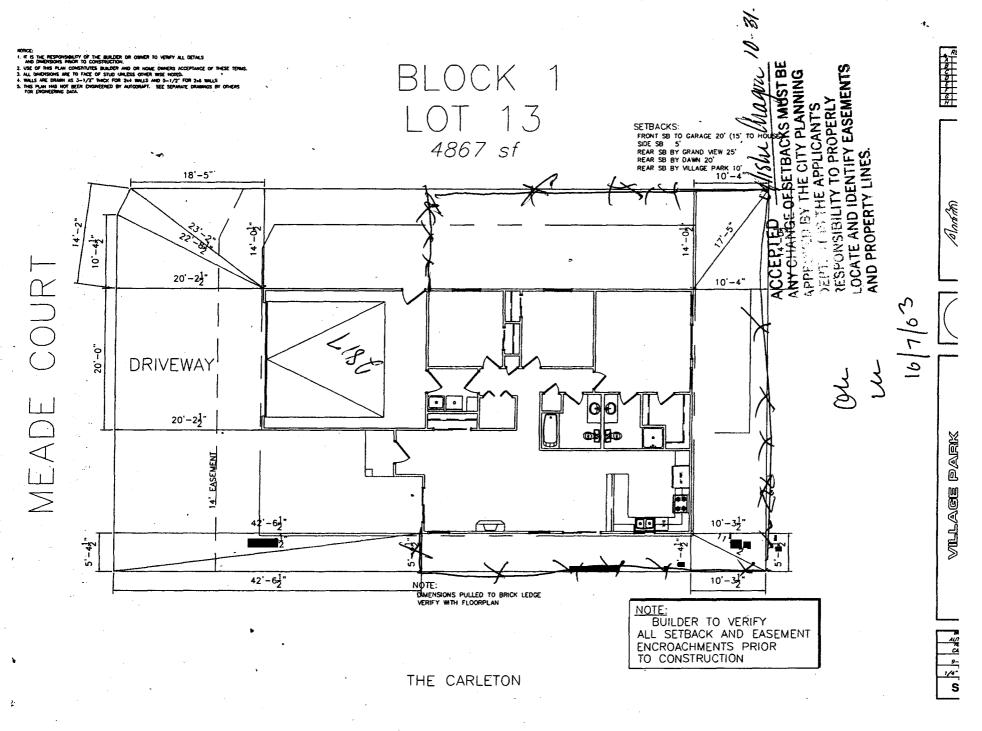

## FENCE PERMIT GRAND JUNCTION COMMUNITY DEVELOPMENT DEPARTMENT

| AFTHIS SECTION TO BE CO                                                                                                                                                                                                                                                                                                                                                                                                                                                                                                                                                                                                                                                   | ONPLETED BY ABPLICANT ENGINEER WAS ARRESTED.   |
|---------------------------------------------------------------------------------------------------------------------------------------------------------------------------------------------------------------------------------------------------------------------------------------------------------------------------------------------------------------------------------------------------------------------------------------------------------------------------------------------------------------------------------------------------------------------------------------------------------------------------------------------------------------------------|------------------------------------------------|
| PROPERTY ADDRESS: 2610 made it                                                                                                                                                                                                                                                                                                                                                                                                                                                                                                                                                                                                                                            | ♠ PLOT PLAN                                    |
| PROPERTY TAX NO: 2943-063-45-002                                                                                                                                                                                                                                                                                                                                                                                                                                                                                                                                                                                                                                          |                                                |
| SUBDIVISION: Village Park                                                                                                                                                                                                                                                                                                                                                                                                                                                                                                                                                                                                                                                 | newswee                                        |
| PROPERTY OWNER: Blue Stan                                                                                                                                                                                                                                                                                                                                                                                                                                                                                                                                                                                                                                                 |                                                |
| OWNER'S PHONE: 255 8853                                                                                                                                                                                                                                                                                                                                                                                                                                                                                                                                                                                                                                                   |                                                |
| OWNER'S ADDRESS: 2350 & Rd                                                                                                                                                                                                                                                                                                                                                                                                                                                                                                                                                                                                                                                | Fronse                                         |
| CONTRACTOR NAME: D+R Fence                                                                                                                                                                                                                                                                                                                                                                                                                                                                                                                                                                                                                                                |                                                |
| CONTRACTOR'S PHONE: 674 1826                                                                                                                                                                                                                                                                                                                                                                                                                                                                                                                                                                                                                                              | Mesle Cd                                       |
| CONTRACTOR'S ADDRESS: 570 H50 Rd Delta                                                                                                                                                                                                                                                                                                                                                                                                                                                                                                                                                                                                                                    |                                                |
| FENCE MATERIAL & HEIGHT: 6 Cedar Board                                                                                                                                                                                                                                                                                                                                                                                                                                                                                                                                                                                                                                    |                                                |
| Plot plan must show property lines and property dimensions, all easements, all rights-of-way, all structures, all setbacks from property lines, & fence height(s). NOTE: PROPERTY LINE IS LIKELY ONE FOOT OR MORE BEHIND THE SIDEWALK.                                                                                                                                                                                                                                                                                                                                                                                                                                    |                                                |
| A THIS SECTION TO BE COMPLETED BY COMMUNITY DEVELOPMENT DEPARTMENTS TAFF.                                                                                                                                                                                                                                                                                                                                                                                                                                                                                                                                                                                                 |                                                |
|                                                                                                                                                                                                                                                                                                                                                                                                                                                                                                                                                                                                                                                                           | AUNIO DEVICE GIAMENA DE PAR MENISSI PER RE     |
| zone PD                                                                                                                                                                                                                                                                                                                                                                                                                                                                                                                                                                                                                                                                   | SETBACKS: Front 20' from property line (PL) or |
| SPECIAL CONDITIONS                                                                                                                                                                                                                                                                                                                                                                                                                                                                                                                                                                                                                                                        | from center of ROW, whichever is greater.      |
|                                                                                                                                                                                                                                                                                                                                                                                                                                                                                                                                                                                                                                                                           | Side from PL Rear from PL                      |
|                                                                                                                                                                                                                                                                                                                                                                                                                                                                                                                                                                                                                                                                           |                                                |
| Fences exceeding six feet in height require a separate permit from the City/County Building Department. A fence constructed on a corner lot that extends past the rear of the house along the side yard or abuts an alley requires approval from the City Engineer (Section 4.1.J of the Grand Junction Zoning and Development Code).                                                                                                                                                                                                                                                                                                                                     |                                                |
| The owner/applicant must correctly identify all property lines, easements, and rights-of-way and ensure the fence is located within the property's boundaries. Covenants, conditions, restrictions, easements and/or rights-of-way may restrict or prohibit the placement of fence(s). The owner/applicant is responsible for compliance with covenants, conditions, and restrictions which may apply. Fences built in easements may be subject to removal at the property owner's sole and absolute expense. Any modification of design and/or material as approved in this fence permit must be approved, in writing, by the Community Development Department Director. |                                                |
| I hereby acknowledge that I have read this application and the information and plot plan are correct; I agree to comply with any and all codes, ordinances, laws, regulations, or restrictions which apply. I understand that failure to comply shall result in legal action, which may include but not necessarily be limited to removal of the fence(s) at the owner's cost.                                                                                                                                                                                                                                                                                            |                                                |
| Applicant's Signature                                                                                                                                                                                                                                                                                                                                                                                                                                                                                                                                                                                                                                                     | Date 2/16/00                                   |
| Community Development's Approval                                                                                                                                                                                                                                                                                                                                                                                                                                                                                                                                                                                                                                          | lack Date Celleloy                             |
| City Engineer's Approval (if required)                                                                                                                                                                                                                                                                                                                                                                                                                                                                                                                                                                                                                                    | Date                                           |
|                                                                                                                                                                                                                                                                                                                                                                                                                                                                                                                                                                                                                                                                           |                                                |