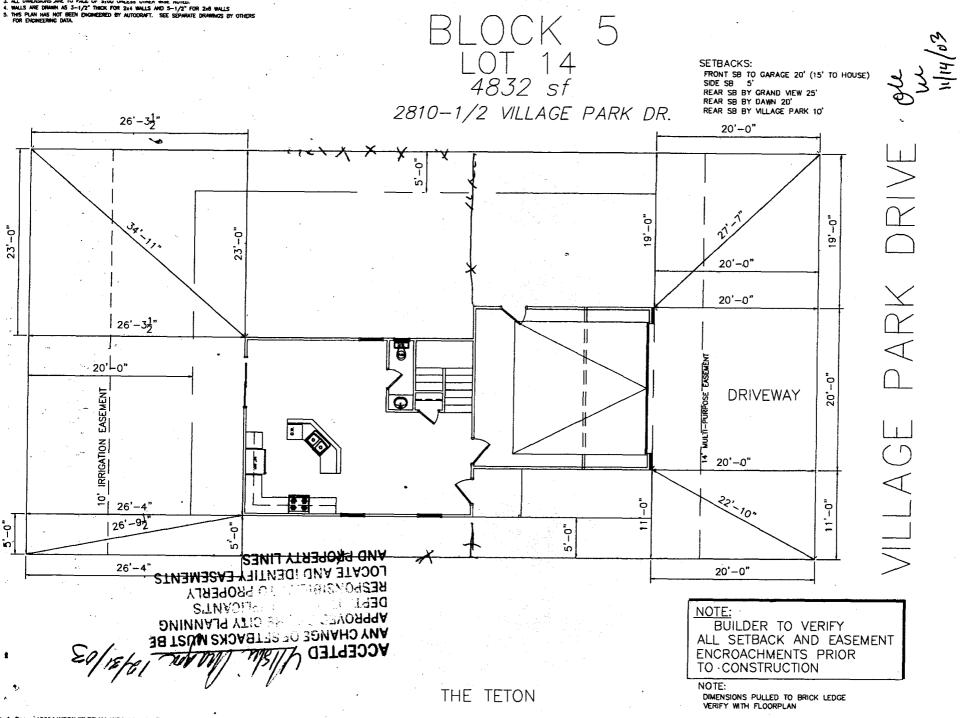

## FENCE PERMIT GRAND JUNCTION COMMUNITY DEVELOPMENT DEPARTMENT

| ETHIS SECTION TO BE CO                                                                                                                                                                                                                                                                                                                                                                                                                                                                                                                                                                                                                                                    | DMPLETED, BY APPLICANCE CANDERS OF STREET, SPICE OF |
|---------------------------------------------------------------------------------------------------------------------------------------------------------------------------------------------------------------------------------------------------------------------------------------------------------------------------------------------------------------------------------------------------------------------------------------------------------------------------------------------------------------------------------------------------------------------------------------------------------------------------------------------------------------------------|-----------------------------------------------------|
| PROPERTY ADDRESS: 28/0 & villiage park D                                                                                                                                                                                                                                                                                                                                                                                                                                                                                                                                                                                                                                  | ద PLOT PLAN<br>∕R                                   |
| PROPERTY TAX NO: 2943-063-44-014                                                                                                                                                                                                                                                                                                                                                                                                                                                                                                                                                                                                                                          | , ·                                                 |
| SUBDIVISION: Village Part                                                                                                                                                                                                                                                                                                                                                                                                                                                                                                                                                                                                                                                 | per face.                                           |
| PROPERTY OWNER: Blue Stay                                                                                                                                                                                                                                                                                                                                                                                                                                                                                                                                                                                                                                                 |                                                     |
| OWNER'S PHONE: 255 8453                                                                                                                                                                                                                                                                                                                                                                                                                                                                                                                                                                                                                                                   | Hour -                                              |
| OWNER'S ADDRESS: 2350 & Rd                                                                                                                                                                                                                                                                                                                                                                                                                                                                                                                                                                                                                                                |                                                     |
| CONTRACTOR NAME: OFR France                                                                                                                                                                                                                                                                                                                                                                                                                                                                                                                                                                                                                                               | William Charles DO                                  |
| CONTRACTOR'S PHONE: 8741826                                                                                                                                                                                                                                                                                                                                                                                                                                                                                                                                                                                                                                               | VILLAGE April Da                                    |
| CONTRACTOR'S ADDRESS: 570 HSORD Delta                                                                                                                                                                                                                                                                                                                                                                                                                                                                                                                                                                                                                                     |                                                     |
| FENCE MATERIAL & HEIGHT: 6 Coldan Board                                                                                                                                                                                                                                                                                                                                                                                                                                                                                                                                                                                                                                   |                                                     |
| Plot plan must show property lines and property dimensions, all easements, all rights-of-way, all structures, all setbacks from property lines, & fence height(s). NOTE: PROPERTY LINE IS LIKELY ONE FOOT OR MORE BEHIND THE SIDEWALK.                                                                                                                                                                                                                                                                                                                                                                                                                                    |                                                     |
| TERO CENTRÁR LO CISCO (IB) STERIO Y COUR                                                                                                                                                                                                                                                                                                                                                                                                                                                                                                                                                                                                                                  | MUNITY DEVELOPMENT DEPARTMENT STAFF                 |
| # TIBSESTON O DE COMPLETICADO GOM                                                                                                                                                                                                                                                                                                                                                                                                                                                                                                                                                                                                                                         |                                                     |
| ZONE PD                                                                                                                                                                                                                                                                                                                                                                                                                                                                                                                                                                                                                                                                   | SETBACKS: Front 20 from property line (PL) or       |
| SPECIAL CONDITIONS                                                                                                                                                                                                                                                                                                                                                                                                                                                                                                                                                                                                                                                        | from center of ROW, whichever is greater.           |
|                                                                                                                                                                                                                                                                                                                                                                                                                                                                                                                                                                                                                                                                           | Side from PL Rear from PL                           |
|                                                                                                                                                                                                                                                                                                                                                                                                                                                                                                                                                                                                                                                                           |                                                     |
| Fences exceeding six feet in height require a separate permit from the City/County Building Department. A fence constructed on a corner lot that extends past the rear of the house along the side yard or abuts an alley requires approval from the City Engineer (Section 4.1.J of the Grand Junction Zoning and Development Code).                                                                                                                                                                                                                                                                                                                                     |                                                     |
| The owner/applicant must correctly identify all property lines, easements, and rights-of-way and ensure the fence is located within the property's boundaries. Covenants, conditions, restrictions, easements and/or rights-of-way may restrict or prohibit the placement of fence(s). The owner/applicant is responsible for compliance with covenants, conditions, and restrictions which may apply. Fences built in easements may be subject to removal at the property owner's sole and absolute expense. Any modification of design and/or material as approved in this fence permit must be approved, in writing, by the Community Development Department Director. |                                                     |
| I hereby acknowledge that I have read this application and the information and plot plan are correct; I agree to comply with any and all codes, ordinances, laws, regulations, or restrictions which apply. I understand that failure to comply shall result in legal action, which may include but not necessarily be limited to removal of the fence(s) at the owner's cost.                                                                                                                                                                                                                                                                                            |                                                     |
| Applicant's Signature                                                                                                                                                                                                                                                                                                                                                                                                                                                                                                                                                                                                                                                     | Date 1/6/au  Date 1/16/au  Date 1/16/au             |
| Applicant's Signature  Community Development's Approval                                                                                                                                                                                                                                                                                                                                                                                                                                                                                                                                                                                                                   | Hall Date Celle 107                                 |
| City Engineer's Approval (if required)                                                                                                                                                                                                                                                                                                                                                                                                                                                                                                                                                                                                                                    | Date                                                |