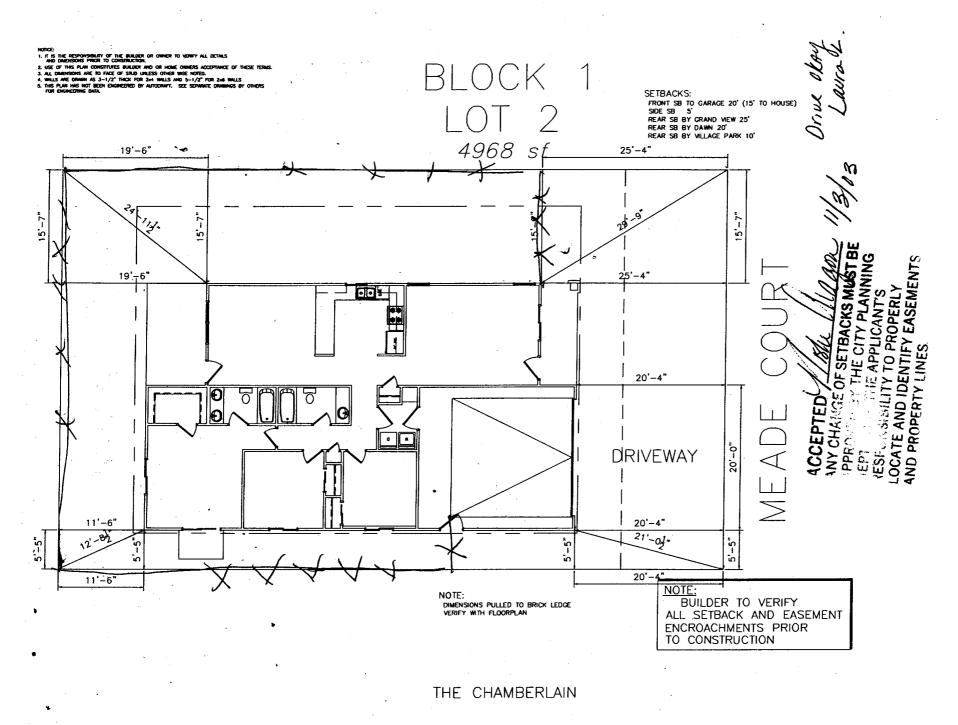

| ATHIS SECTION TO BE GO                                                                                                                                                                                                                                                                                                                                                                                                                                                                                                                                                                                                                                                    | MPCENEPSYAPPSGANT E                            |  |  |  |  |  |  |
|---------------------------------------------------------------------------------------------------------------------------------------------------------------------------------------------------------------------------------------------------------------------------------------------------------------------------------------------------------------------------------------------------------------------------------------------------------------------------------------------------------------------------------------------------------------------------------------------------------------------------------------------------------------------------|------------------------------------------------|--|--|--|--|--|--|
| PROPERTY ADDRESS: 2817 Meade ct                                                                                                                                                                                                                                                                                                                                                                                                                                                                                                                                                                                                                                           | △ PLOT PLÁN                                    |  |  |  |  |  |  |
| PROPERTY TAX NO: 2943-063-45-013                                                                                                                                                                                                                                                                                                                                                                                                                                                                                                                                                                                                                                          |                                                |  |  |  |  |  |  |
| SUBDIVISION: Villinge Rank                                                                                                                                                                                                                                                                                                                                                                                                                                                                                                                                                                                                                                                | א היאנו אינו אינו אינו אינו אינו אינו אינו     |  |  |  |  |  |  |
| PROPERTY OWNER: Blue Stan                                                                                                                                                                                                                                                                                                                                                                                                                                                                                                                                                                                                                                                 | No Fail                                        |  |  |  |  |  |  |
| OWNER'S PHONE: 255 8853                                                                                                                                                                                                                                                                                                                                                                                                                                                                                                                                                                                                                                                   |                                                |  |  |  |  |  |  |
| OWNER'S ADDRESS: 2350 & Rd                                                                                                                                                                                                                                                                                                                                                                                                                                                                                                                                                                                                                                                | L House                                        |  |  |  |  |  |  |
| CONTRACTOR NAME: DJR Pence                                                                                                                                                                                                                                                                                                                                                                                                                                                                                                                                                                                                                                                |                                                |  |  |  |  |  |  |
| CONTRACTOR'S PHONE: 874 1826                                                                                                                                                                                                                                                                                                                                                                                                                                                                                                                                                                                                                                              |                                                |  |  |  |  |  |  |
| CONTRACTOR'S ADDRESS: 570 H30 Rd Peter                                                                                                                                                                                                                                                                                                                                                                                                                                                                                                                                                                                                                                    |                                                |  |  |  |  |  |  |
| FENCE MATERIAL & HEIGHT: 6 cedan Bound                                                                                                                                                                                                                                                                                                                                                                                                                                                                                                                                                                                                                                    |                                                |  |  |  |  |  |  |
| Plot plan must show property lines and property dimensions, all easements, all rights-of-way, all structures, all setbacks from property lines, & fence height(s). NOTE: PROPERTY LINE IS LIKELY ONE FOOT OR MORE BEHIND THE SIDEWALK.                                                                                                                                                                                                                                                                                                                                                                                                                                    |                                                |  |  |  |  |  |  |
|                                                                                                                                                                                                                                                                                                                                                                                                                                                                                                                                                                                                                                                                           |                                                |  |  |  |  |  |  |
| #TRIS SECTION TO BE COMPLETED BY COMP                                                                                                                                                                                                                                                                                                                                                                                                                                                                                                                                                                                                                                     | IUNINA DEVERORMENT DEVARIMENT SKALETS          |  |  |  |  |  |  |
| ZONE PD                                                                                                                                                                                                                                                                                                                                                                                                                                                                                                                                                                                                                                                                   | SETBACKS: Front 201 from property line (PL) or |  |  |  |  |  |  |
| SPECIAL CONDITIONS                                                                                                                                                                                                                                                                                                                                                                                                                                                                                                                                                                                                                                                        | from center of ROW, whichever is greater.      |  |  |  |  |  |  |
|                                                                                                                                                                                                                                                                                                                                                                                                                                                                                                                                                                                                                                                                           | SideO¹ from PL Rear from PL                    |  |  |  |  |  |  |
|                                                                                                                                                                                                                                                                                                                                                                                                                                                                                                                                                                                                                                                                           |                                                |  |  |  |  |  |  |
| Fences exceeding six feet in height require a separate permit from the City/County Bullding Department. A fence constructed on a corner lot that extends past the rear of the house along the side yard or abuts an alley requires approval from the City Engineer (Section 4.1.J of the Grand Junction Zoning and Development Code).                                                                                                                                                                                                                                                                                                                                     |                                                |  |  |  |  |  |  |
| The owner/applicant must correctly identify all property lines, easements, and rights-of-way and ensure the fence is located within the property's boundaries. Covenants, conditions, restrictions, easements and/or rights-of-way may restrict or prohibit the placement of fence(s). The owner/applicant is responsible for compliance with covenants, conditions, and restrictions which may apply. Fences built in easements may be subject to removal at the property owner's sole and absolute expense. Any modification of design and/or material as approved in this fence permit must be approved, in writing, by the Community Development Department Director. |                                                |  |  |  |  |  |  |
| I hereby acknowledge that I have read this application and the information and plot plan are correct; I agree to comply with any and all codes, ordinances, laws, regulations, or restrictions which apply. I understand that failure to comply shall result in legal action, which may include but not necessarily be limited to removal of the fence(s) at the owner's cost.                                                                                                                                                                                                                                                                                            |                                                |  |  |  |  |  |  |
| Applicant's Signature                                                                                                                                                                                                                                                                                                                                                                                                                                                                                                                                                                                                                                                     | Date 6/6/a                                     |  |  |  |  |  |  |
| Community Development's Approval                                                                                                                                                                                                                                                                                                                                                                                                                                                                                                                                                                                                                                          | Hall Date (a) Neloy                            |  |  |  |  |  |  |
| City Engineer's Approval (if required)                                                                                                                                                                                                                                                                                                                                                                                                                                                                                                                                                                                                                                    | Date                                           |  |  |  |  |  |  |
|                                                                                                                                                                                                                                                                                                                                                                                                                                                                                                                                                                                                                                                                           |                                                |  |  |  |  |  |  |