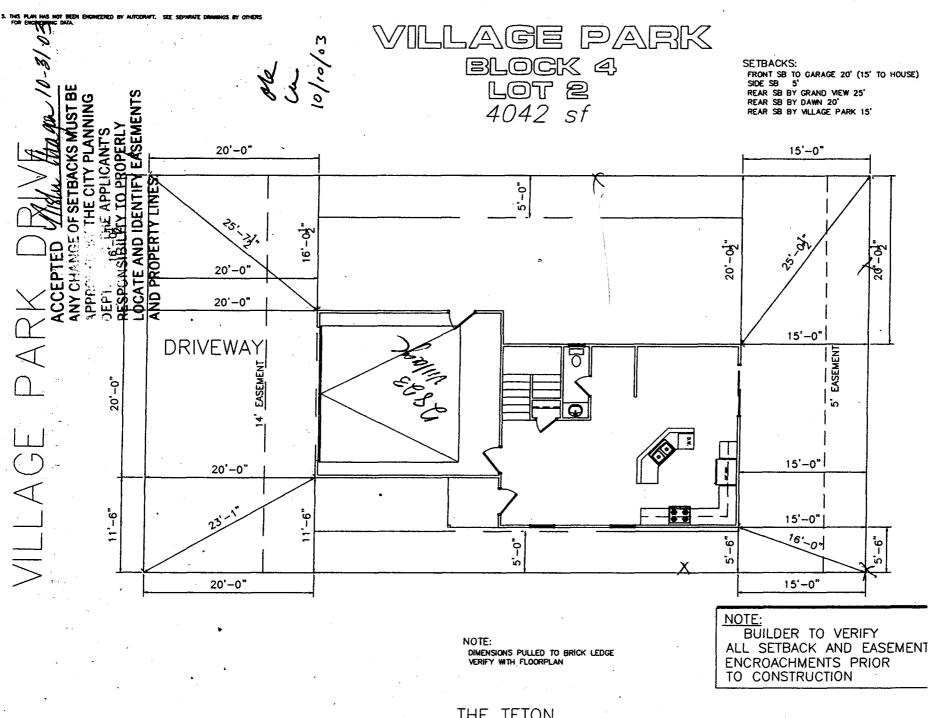

|                                                                                                                                                                                                                                                                                                                                                                                                                                                                                                                                                                                                                                                                                                                                                               | OMPGENIENIENIKUUNGANTEE                                                              |  |  |  |  |
|---------------------------------------------------------------------------------------------------------------------------------------------------------------------------------------------------------------------------------------------------------------------------------------------------------------------------------------------------------------------------------------------------------------------------------------------------------------------------------------------------------------------------------------------------------------------------------------------------------------------------------------------------------------------------------------------------------------------------------------------------------------|--------------------------------------------------------------------------------------|--|--|--|--|
| PROPERTY ADDRESS: 2823 Village Ponk                                                                                                                                                                                                                                                                                                                                                                                                                                                                                                                                                                                                                                                                                                                           | ♠ PLOT PLAN                                                                          |  |  |  |  |
| PROPERTY TAX NO: 2943-063-43-002                                                                                                                                                                                                                                                                                                                                                                                                                                                                                                                                                                                                                                                                                                                              | Fence                                                                                |  |  |  |  |
| SUBDIVISION: 01/1 pgt Paz &                                                                                                                                                                                                                                                                                                                                                                                                                                                                                                                                                                                                                                                                                                                                   |                                                                                      |  |  |  |  |
| PROPERTY OWNER: Blue Ston                                                                                                                                                                                                                                                                                                                                                                                                                                                                                                                                                                                                                                                                                                                                     |                                                                                      |  |  |  |  |
| OWNER'S PHONE: 255-9857                                                                                                                                                                                                                                                                                                                                                                                                                                                                                                                                                                                                                                                                                                                                       | House                                                                                |  |  |  |  |
| OWNER'S ADDRESS: Pe Fine 2350 Ged                                                                                                                                                                                                                                                                                                                                                                                                                                                                                                                                                                                                                                                                                                                             |                                                                                      |  |  |  |  |
| CONTRACTOR NAME: 274-1426 DIPFERCE                                                                                                                                                                                                                                                                                                                                                                                                                                                                                                                                                                                                                                                                                                                            |                                                                                      |  |  |  |  |
| CONTRACTOR'S PHONE: , 474-1925                                                                                                                                                                                                                                                                                                                                                                                                                                                                                                                                                                                                                                                                                                                                | VIllage Park De                                                                      |  |  |  |  |
| CONTRACTOR'S ADDRESS: 1570 H-5020                                                                                                                                                                                                                                                                                                                                                                                                                                                                                                                                                                                                                                                                                                                             | VIllage Park De                                                                      |  |  |  |  |
| FENCE MATERIAL & HEIGHT:                                                                                                                                                                                                                                                                                                                                                                                                                                                                                                                                                                                                                                                                                                                                      | All tracted                                                                          |  |  |  |  |
| Plot plan must show property lines and property dimensions, all easements, all rights-of-way, all structures, all setbacks from property lines, & fence height(s). NOTE: PROPERTY LINE IS LIKELY ONE FOOT OR MORE BEHIND THE SIDEWALK.                                                                                                                                                                                                                                                                                                                                                                                                                                                                                                                        |                                                                                      |  |  |  |  |
| ZONE                                                                                                                                                                                                                                                                                                                                                                                                                                                                                                                                                                                                                                                                                                                                                          | SETBACKS: Front from property line (PL) or from center of ROW, whichever is greater. |  |  |  |  |
|                                                                                                                                                                                                                                                                                                                                                                                                                                                                                                                                                                                                                                                                                                                                                               | Sidefrom PL Rearfrom PL                                                              |  |  |  |  |
|                                                                                                                                                                                                                                                                                                                                                                                                                                                                                                                                                                                                                                                                                                                                                               |                                                                                      |  |  |  |  |
| Fences exceeding six feet in height require a separate permit from the City/County Building Department. A fence constructed on a corner lot that extends past the rear of the house along the side yard or abuts an alley requires approval from the City Engineer (Section 4.1.J of the Grand Junction Zoning and Development Code).  The owner/applicant must correctly identify all property lines, easements, and rights-of-way and ensure the fence is located within the property's boundaries. Covenants, conditions, restrictions, easements and/or rights-of-way may restrict or prohibit the placement of fence(s). The owner/applicant is responsible for compliance with covenants, conditions, and restrictions which may apply. Fences built in |                                                                                      |  |  |  |  |
| easements may be subject to removal at the property owner's sole and absolute expense. Any modification of design and/or material as approved in this fence permit must be approved, in writing, by the Community Development Department Director.                                                                                                                                                                                                                                                                                                                                                                                                                                                                                                            |                                                                                      |  |  |  |  |
| I hereby acknowledge that I have read this application and the information and plot plan are correct; I agree to comply with any and all codes, ordinances, laws, regulations, or restrictions which apply. I understand that failure to comply shall result in legal action, which may include but not necessarily be limited to removal of the fence(s) at the owner's cost.                                                                                                                                                                                                                                                                                                                                                                                |                                                                                      |  |  |  |  |
| Applicant's Signature Development's Approval Baylen Harden                                                                                                                                                                                                                                                                                                                                                                                                                                                                                                                                                                                                                                                                                                    | Date                                                                                 |  |  |  |  |
| Community Development's Approval Haylen Harden                                                                                                                                                                                                                                                                                                                                                                                                                                                                                                                                                                                                                                                                                                                | Date 6-15-04                                                                         |  |  |  |  |
| City Engineer's Approval (if required)                                                                                                                                                                                                                                                                                                                                                                                                                                                                                                                                                                                                                                                                                                                        | Date                                                                                 |  |  |  |  |