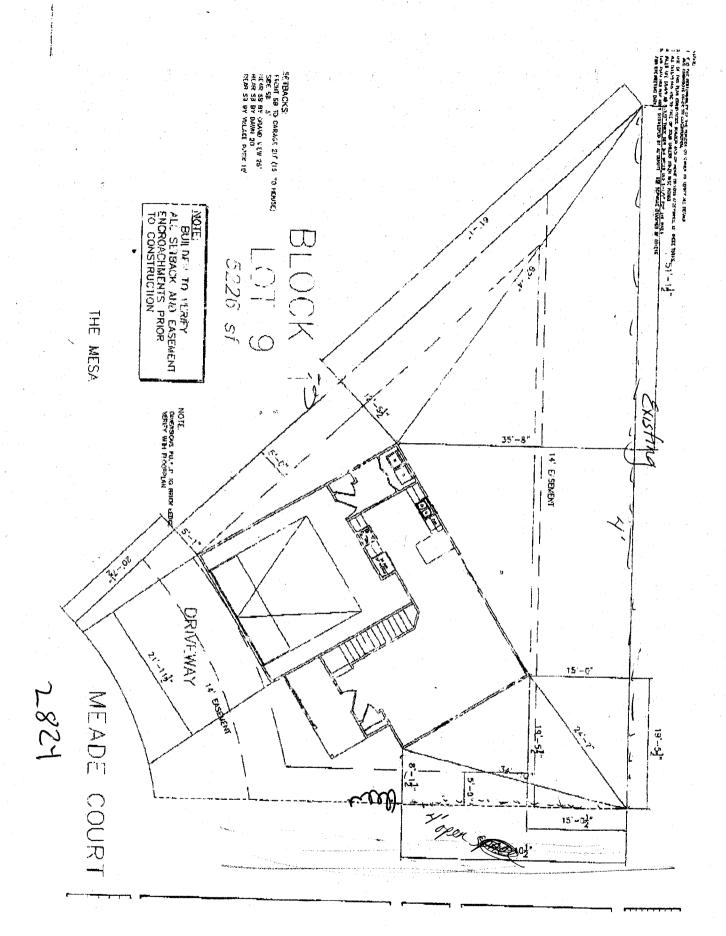

## FENCE PERMIT GRAND JUNCTION COMMUNITY DEVELOPMENT DEPARTMENT

| PERMIT | # | 1 | 3 | 2 | 5 | 1 |
|--------|---|---|---|---|---|---|
|        |   |   |   |   |   |   |

| ≠ THIS SECTION TO BE CO                                                                                                                      | OMPLETED BY APPLICANT                                                                                                                                                 |
|----------------------------------------------------------------------------------------------------------------------------------------------|-----------------------------------------------------------------------------------------------------------------------------------------------------------------------|
| PROPERTY ADDRESS: 7 824 made                                                                                                                 | ♠ PLOT PLAN                                                                                                                                                           |
| PROPERTY TAX NO: 2943-003-45-009                                                                                                             |                                                                                                                                                                       |
| SUBDIVISION: VIIIAGE PARK                                                                                                                    |                                                                                                                                                                       |
| PROPERTY OWNER: Blue Stor                                                                                                                    |                                                                                                                                                                       |
| OWNER'S PHONE: 255 8853                                                                                                                      |                                                                                                                                                                       |
| OWNER'S ADDRESS: 2350 MJ                                                                                                                     |                                                                                                                                                                       |
| CONTRACTOR NAME: DER Force                                                                                                                   |                                                                                                                                                                       |
| CONTRACTOR'S PHONE: 874-1876                                                                                                                 |                                                                                                                                                                       |
| CONTRACTOR'S ADDRESS: De 1+                                                                                                                  |                                                                                                                                                                       |
| FENCE MATERIAL & HEIGHT: 4 / Cechan                                                                                                          | See Attached                                                                                                                                                          |
| ♠ Plot plan must show property lines and property dimensions, property lines, & fence height(s). NOTE: PROPERTY LINE IS I                    | all easements, all rights-of-way, all structures, all setbacks from<br>LIKELY ONE FOOT OR MORE BEHIND THE SIDEWALK.                                                   |
| ETHIS SECTION TO BE COMPLETED BY COMP                                                                                                        | MUNITY DEVELOPMENT DEPARTMENT STAFF =                                                                                                                                 |
| 0.0                                                                                                                                          |                                                                                                                                                                       |
| ZONE                                                                                                                                         | SETBACKS: Front from property line (PL) or                                                                                                                            |
| SPECIAL CONDITIONS Fences Along 28/4 A                                                                                                       | . 4                                                                                                                                                                   |
| Shall be 4'open space                                                                                                                        | Side from PL Rear from PL                                                                                                                                             |
|                                                                                                                                              |                                                                                                                                                                       |
|                                                                                                                                              | ne City/County Building Department. A fence constructed on a corner its an alley requires approval from the City Engineer (Section 4.1.J of                           |
| property's boundaries. Covenants, conditions, restrictions, easenfence(s). The owner/applicant is responsible for compliance with covenants. | and absolute expense. Any modification of design and/or material as                                                                                                   |
|                                                                                                                                              | rmation and plot plan are correct; I agree to comply with any and all<br>nderstand that failure to comply shall result in legal action, which may<br>he owner's cost. |