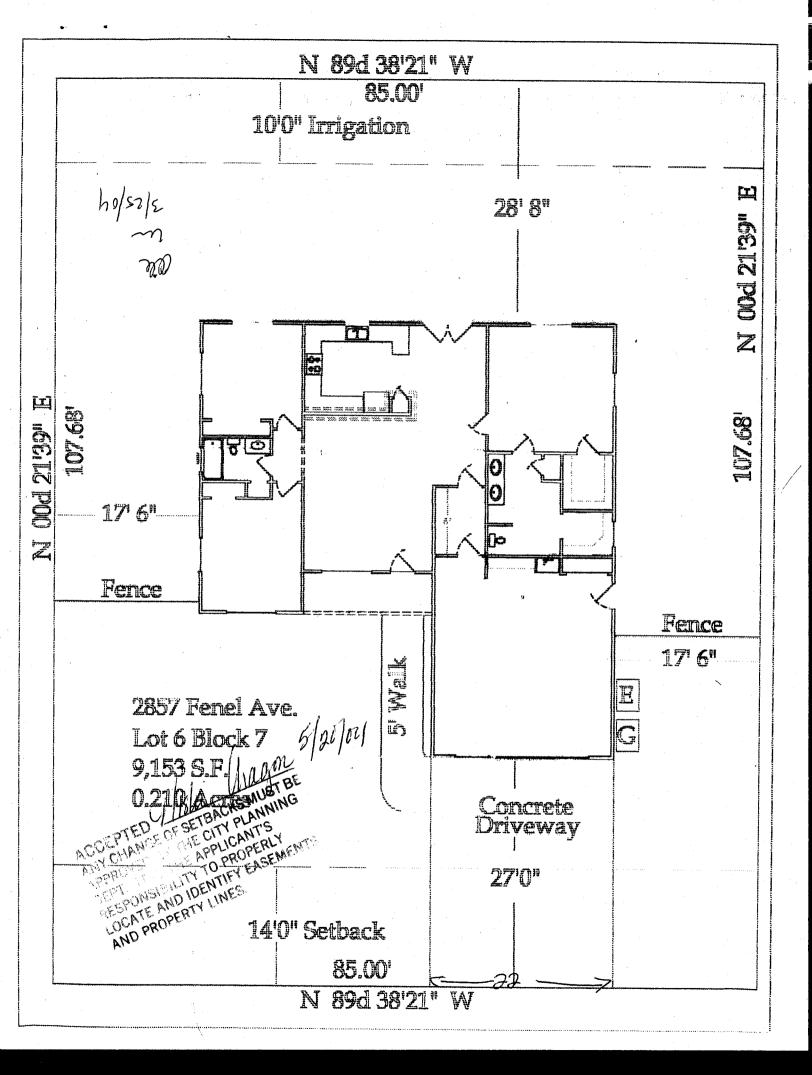

## GRAND JUNCTION COMMUNITY DEVELOPMENT DEPARTMENT

| ATRIS SECTION TO BE GO                                                                                                                                                                                                                                                                                                                                                                                                                                                                                                                                                                                                                                                    | NAPUE PER JESY ATERAGYANT ET BEREITE           |
|---------------------------------------------------------------------------------------------------------------------------------------------------------------------------------------------------------------------------------------------------------------------------------------------------------------------------------------------------------------------------------------------------------------------------------------------------------------------------------------------------------------------------------------------------------------------------------------------------------------------------------------------------------------------------|------------------------------------------------|
| PROPERTY ADDRESS: 2-857 Fenel Ave.                                                                                                                                                                                                                                                                                                                                                                                                                                                                                                                                                                                                                                        | △ PLOT PLAN                                    |
| PROPERTY TAX NO: 2943 - 191-27-006                                                                                                                                                                                                                                                                                                                                                                                                                                                                                                                                                                                                                                        |                                                |
| SUBDIVISION: WHITE WILLOWS                                                                                                                                                                                                                                                                                                                                                                                                                                                                                                                                                                                                                                                | ·                                              |
| PROPERTY OWNER: Terry DeHerrera                                                                                                                                                                                                                                                                                                                                                                                                                                                                                                                                                                                                                                           |                                                |
| OWNER'S PHONE: 241-9142                                                                                                                                                                                                                                                                                                                                                                                                                                                                                                                                                                                                                                                   |                                                |
| OWNER'S ADDRESS: 381 SKyler ST.  CONTRACTOR NAME: Terry De Herreya                                                                                                                                                                                                                                                                                                                                                                                                                                                                                                                                                                                                        | See AHAChment                                  |
| CONTRACTOR NAME: Terry De Herreva                                                                                                                                                                                                                                                                                                                                                                                                                                                                                                                                                                                                                                         | Jee Million Miles                              |
| CONTRACTOR'S PHONE: 234-320/                                                                                                                                                                                                                                                                                                                                                                                                                                                                                                                                                                                                                                              |                                                |
| CONTRACTOR'S ADDRESS: 38/ SKyler ST. FENCE MATERIAL & HEIGHT: 6' Cedar or Wynd                                                                                                                                                                                                                                                                                                                                                                                                                                                                                                                                                                                            |                                                |
|                                                                                                                                                                                                                                                                                                                                                                                                                                                                                                                                                                                                                                                                           |                                                |
| Plot plan must show property lines and property dimensions, all easements, all rights-of-way, all structures, all setbacks from property lines, & fence height(s). NOTE: PROPERTY LINE IS LIKELY ONE FOOT OR MORE BEHIND THE SIDEWALK.                                                                                                                                                                                                                                                                                                                                                                                                                                    |                                                |
|                                                                                                                                                                                                                                                                                                                                                                                                                                                                                                                                                                                                                                                                           |                                                |
| # THISISECTION TO BE COMPLETED BY COMIN                                                                                                                                                                                                                                                                                                                                                                                                                                                                                                                                                                                                                                   |                                                |
| ZONE RSF-4                                                                                                                                                                                                                                                                                                                                                                                                                                                                                                                                                                                                                                                                | SETBACKS: Front 20' from property line (PL) or |
| SPECIAL CONDITIONS                                                                                                                                                                                                                                                                                                                                                                                                                                                                                                                                                                                                                                                        | from center of ROW, whichever is greater.      |
|                                                                                                                                                                                                                                                                                                                                                                                                                                                                                                                                                                                                                                                                           | Side 71 from PL Rear 25' from PL               |
|                                                                                                                                                                                                                                                                                                                                                                                                                                                                                                                                                                                                                                                                           |                                                |
| Fences exceeding six feet in height require a separate permit from the City/County Building Department. A fence constructed on a corner lot that extends past the rear of the house along the side yard or abuts an alley requires approval from the City Engineer (Section 4.1.J of the Grand Junction Zoning and Development Code).                                                                                                                                                                                                                                                                                                                                     |                                                |
| The owner/applicant must correctly identify all property lines, easements, and rights-of-way and ensure the fence is located within the property's boundaries. Covenants, conditions, restrictions, easements and/or rights-of-way may restrict or prohibit the placement of fence(s). The owner/applicant is responsible for compliance with covenants, conditions, and restrictions which may apply. Fences built in easements may be subject to removal at the property owner's sole and absolute expense. Any modification of design and/or material as approved in this fence permit must be approved, in writing, by the Community Development Department Director. |                                                |
| I hereby acknowledge that I have read this application and the information and plot plan are correct; I agree to comply with any and all codes, ordinances, laws, regulations, or restrictions which apply. I understand that failure to comply shall result in legal action, which may include but not necessarily be limited to removal of the fence(s) at the owner's cost.                                                                                                                                                                                                                                                                                            |                                                |
| Applicant's Signature                                                                                                                                                                                                                                                                                                                                                                                                                                                                                                                                                                                                                                                     | Date $5-2/-04$ Date $5/21/04$                  |
| Community Development's Approval 1811 1100                                                                                                                                                                                                                                                                                                                                                                                                                                                                                                                                                                                                                                | Date 5/21/04                                   |
| City Engineer's Approval (if required)                                                                                                                                                                                                                                                                                                                                                                                                                                                                                                                                                                                                                                    | Date                                           |