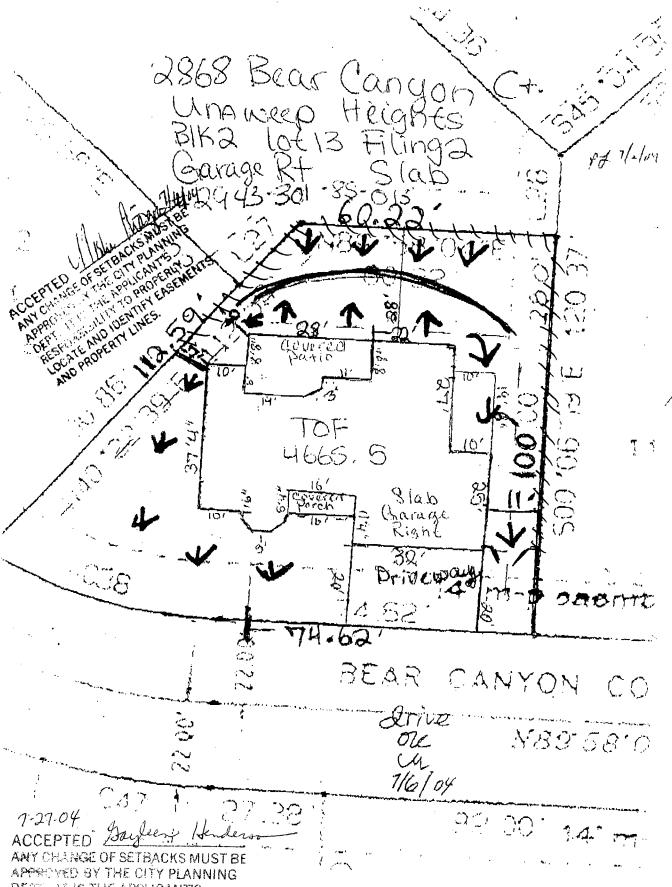

| A THIS SECTION TO BE CO                                                                                                                                                                                                                                                                                                                                                                                                                                                                                                                                                                                                                                                   | OMPLETED BY APPLICANT = 1000 1000 1000 1000 1000 1000 1000 1 |  |  |
|---------------------------------------------------------------------------------------------------------------------------------------------------------------------------------------------------------------------------------------------------------------------------------------------------------------------------------------------------------------------------------------------------------------------------------------------------------------------------------------------------------------------------------------------------------------------------------------------------------------------------------------------------------------------------|--------------------------------------------------------------|--|--|
| PROPERTY ADDRESS: 2868 Bear Cary                                                                                                                                                                                                                                                                                                                                                                                                                                                                                                                                                                                                                                          | 💪 PLOT PLAN<br>ጎላ                                            |  |  |
| PROPERTY TAX NO: 2943 - 201-85-013                                                                                                                                                                                                                                                                                                                                                                                                                                                                                                                                                                                                                                        |                                                              |  |  |
| SUBDIVISION: Unaweer Heights                                                                                                                                                                                                                                                                                                                                                                                                                                                                                                                                                                                                                                              |                                                              |  |  |
| PROPERTY OWNER: Jeff Aman                                                                                                                                                                                                                                                                                                                                                                                                                                                                                                                                                                                                                                                 | See<br>141- Sed                                              |  |  |
| OWNER'S PHONE:                                                                                                                                                                                                                                                                                                                                                                                                                                                                                                                                                                                                                                                            | AHached                                                      |  |  |
| OWNER'S ADDRESS: same                                                                                                                                                                                                                                                                                                                                                                                                                                                                                                                                                                                                                                                     |                                                              |  |  |
| CONTRACTOR NAME: Bookeliff Fance + Wony/                                                                                                                                                                                                                                                                                                                                                                                                                                                                                                                                                                                                                                  |                                                              |  |  |
| CONTRACTOR'S PHONE: 216-7828                                                                                                                                                                                                                                                                                                                                                                                                                                                                                                                                                                                                                                              |                                                              |  |  |
| CONTRACTOR'S ADDRESS: 2834 B 3/10 81503                                                                                                                                                                                                                                                                                                                                                                                                                                                                                                                                                                                                                                   |                                                              |  |  |
| FENCE MATERIAL & HEIGHT: Whit tan Viny 6                                                                                                                                                                                                                                                                                                                                                                                                                                                                                                                                                                                                                                  |                                                              |  |  |
| Plot plan must show property lines and property dimensions, all easements, all rights-of-way, all structures, all setbacks from property lines, & fence height(s). NOTE: PROPERTY LINE IS LIKELY ONE FOOT OR MORE BEHIND THE SIDEWALK.                                                                                                                                                                                                                                                                                                                                                                                                                                    |                                                              |  |  |
|                                                                                                                                                                                                                                                                                                                                                                                                                                                                                                                                                                                                                                                                           |                                                              |  |  |
| #THIS SECTION TO BE COMPLETED BY COMMUNITY DEVELOPMENT DEPARTMENT STAFF #                                                                                                                                                                                                                                                                                                                                                                                                                                                                                                                                                                                                 |                                                              |  |  |
| ZONE                                                                                                                                                                                                                                                                                                                                                                                                                                                                                                                                                                                                                                                                      | SETBACKS: Front $20'$ from property line (PL) or             |  |  |
| SPECIAL CONDITIONS                                                                                                                                                                                                                                                                                                                                                                                                                                                                                                                                                                                                                                                        | from center of ROW, whichever is greater.                    |  |  |
|                                                                                                                                                                                                                                                                                                                                                                                                                                                                                                                                                                                                                                                                           | SideO' from PL Rear O' from PL                               |  |  |
|                                                                                                                                                                                                                                                                                                                                                                                                                                                                                                                                                                                                                                                                           |                                                              |  |  |
| Fences exceeding six feet in height require a separate permit from the City/County Building Department. A fence constructed on a corner lot that extends past the rear of the house along the side yard or abuts an alley requires approval from the City Engineer (Section 4.1.J of the Grand Junction Zoning and Development Code).                                                                                                                                                                                                                                                                                                                                     |                                                              |  |  |
| The owner/applicant must correctly identify all property lines, easements, and rights-of-way and ensure the fence is located within the property's boundaries. Covenants, conditions, restrictions, easements and/or rights-of-way may restrict or prohibit the placement of fence(s). The owner/applicant is responsible for compliance with covenants, conditions, and restrictions which may apply. Fences built in easements may be subject to removal at the property owner's sole and absolute expense. Any modification of design and/or material as approved in this fence permit must be approved, in writing, by the Community Development Department Director. |                                                              |  |  |
| I hereby acknowledge that I have read this application and the information and plot plan are correct; I agree to comply with any and all codes, ordinances, laws, regulations, or restrictions which apply. I understand that failure to comply shall result in legal action, which may include but not necessarily be limited to removal of the fence(s) at the owner's cost.                                                                                                                                                                                                                                                                                            |                                                              |  |  |
| Applicant's Signature                                                                                                                                                                                                                                                                                                                                                                                                                                                                                                                                                                                                                                                     |                                                              |  |  |
| Community Development's Approva                                                                                                                                                                                                                                                                                                                                                                                                                                                                                                                                                                                                                                           |                                                              |  |  |
| City Engineer's Approval (if required) Date                                                                                                                                                                                                                                                                                                                                                                                                                                                                                                                                                                                                                               |                                                              |  |  |

DEPT. IT IS THE APPLICANT'S RESPONSIBILITY TO PROPERLY LOCATE AND IDENTIFY EASEMENTS AND PROPERTY LINES.