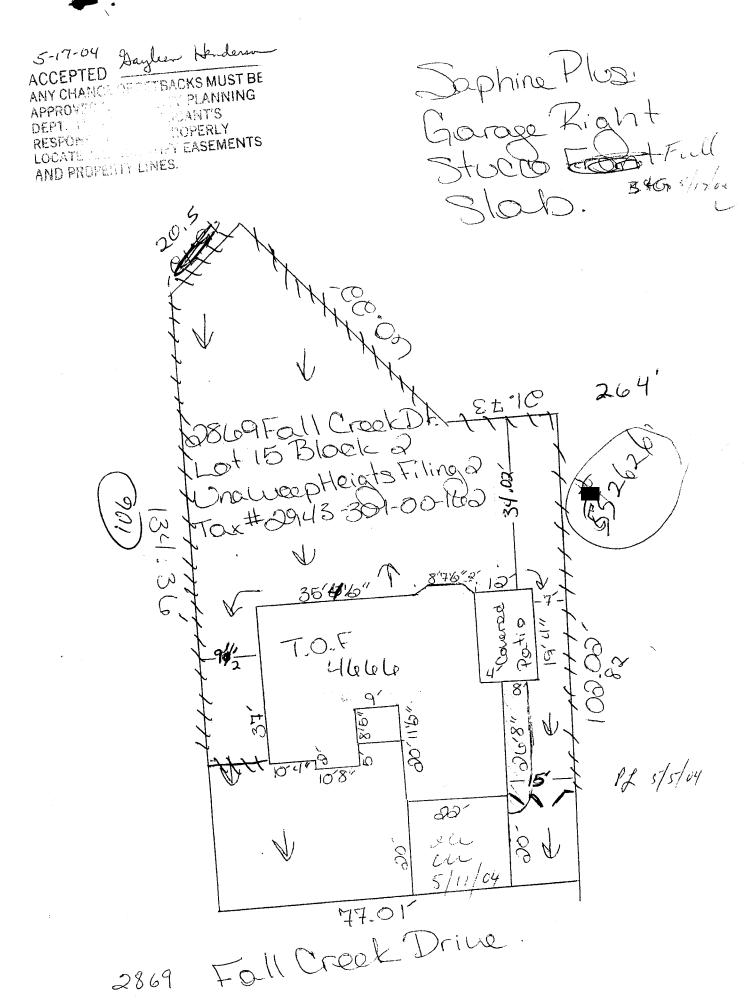

## FENCE PERMIT GRAND JUNCTION COMMUNITY DEVELOPMENT DEPARTMENT

|                                                                                                                                                                                                                                                                                                                                                                                                                                                                                                                                                                                                                                                                           | ( <b>0</b> )                                                                                                     |
|---------------------------------------------------------------------------------------------------------------------------------------------------------------------------------------------------------------------------------------------------------------------------------------------------------------------------------------------------------------------------------------------------------------------------------------------------------------------------------------------------------------------------------------------------------------------------------------------------------------------------------------------------------------------------|------------------------------------------------------------------------------------------------------------------|
| ≠THIS SECTION TO BE CO                                                                                                                                                                                                                                                                                                                                                                                                                                                                                                                                                                                                                                                    | OMPLETED BY APPLICANT :                                                                                          |
| PROPERTY ADDRESS: 2869 Fall Creek                                                                                                                                                                                                                                                                                                                                                                                                                                                                                                                                                                                                                                         | ♠ PLOT PLAN                                                                                                      |
| PROPERTY TAX NO: 2943 - 301-00162                                                                                                                                                                                                                                                                                                                                                                                                                                                                                                                                                                                                                                         |                                                                                                                  |
| SUBDIVISION: Unawees Helalts                                                                                                                                                                                                                                                                                                                                                                                                                                                                                                                                                                                                                                              | See                                                                                                              |
| PROPERTY OWNER: David Morgan                                                                                                                                                                                                                                                                                                                                                                                                                                                                                                                                                                                                                                              | See                                                                                                              |
| OWNER'S PHONE: 433-2154                                                                                                                                                                                                                                                                                                                                                                                                                                                                                                                                                                                                                                                   | 740                                                                                                              |
| OWNER'S ADDRESS: Same                                                                                                                                                                                                                                                                                                                                                                                                                                                                                                                                                                                                                                                     |                                                                                                                  |
| CONTRACTOR NAME: Bookeloff Fence +Uhy                                                                                                                                                                                                                                                                                                                                                                                                                                                                                                                                                                                                                                     | /                                                                                                                |
| CONTRACTOR'S PHONE: 216-7828                                                                                                                                                                                                                                                                                                                                                                                                                                                                                                                                                                                                                                              |                                                                                                                  |
| CONTRACTOR'S PHONE: 216-7828  CONTRACTOR'S ADDRESS: 2834 B 3/10  CO 81503                                                                                                                                                                                                                                                                                                                                                                                                                                                                                                                                                                                                 |                                                                                                                  |
| FENCE MATERIAL & HEIGHT: Wht Han viry 6'                                                                                                                                                                                                                                                                                                                                                                                                                                                                                                                                                                                                                                  |                                                                                                                  |
| Plot plan must show property lines and property dimensions,<br>property lines, & fence height(s). NOTE: PROPERTY LINE IS I                                                                                                                                                                                                                                                                                                                                                                                                                                                                                                                                                | all easements, all rights-of-way, all structures, all setbacks from LIKELY ONE FOOT OR MORE BEHIND THE SIDEWALK. |
| TUIS SECTION TO RECOMPLETED BY COMP                                                                                                                                                                                                                                                                                                                                                                                                                                                                                                                                                                                                                                       | IUNITY DEVELOPMENT DEPARTMENT STAFF =                                                                            |
|                                                                                                                                                                                                                                                                                                                                                                                                                                                                                                                                                                                                                                                                           |                                                                                                                  |
| ZONE KSF-4                                                                                                                                                                                                                                                                                                                                                                                                                                                                                                                                                                                                                                                                | SETBACKS: Front $20$ from property line (PL) or                                                                  |
| SPECIAL CONDITIONS                                                                                                                                                                                                                                                                                                                                                                                                                                                                                                                                                                                                                                                        | from center of ROW, whichever is greater.                                                                        |
|                                                                                                                                                                                                                                                                                                                                                                                                                                                                                                                                                                                                                                                                           | Side from PL Rear from PL                                                                                        |
|                                                                                                                                                                                                                                                                                                                                                                                                                                                                                                                                                                                                                                                                           |                                                                                                                  |
| Fences exceeding six feet in height require a separate permit from the City/County Building Department. A fence constructed on a corner lot that extends past the rear of the house along the side yard or abuts an alley requires approval from the City Engineer (Section 4.1.J of the Grand Junction Zoning and Development Code).                                                                                                                                                                                                                                                                                                                                     |                                                                                                                  |
| The owner/applicant must correctly identify all property lines, easements, and rights-of-way and ensure the fence is located within the property's boundaries. Covenants, conditions, restrictions, easements and/or rights-of-way may restrict or prohibit the placement of fence(s). The owner/applicant is responsible for compliance with covenants, conditions, and restrictions which may apply. Fences built in easements may be subject to removal at the property owner's sole and absolute expense. Any modification of design and/or material as approved in this fence permit must be approved, in writing, by the Community Development Department Director. |                                                                                                                  |
| I hereby acknowledge that I have read this application and the information and plot plan are correct; I agree to comply with any and all codes, ordinances, laws, regulations, or restrictions which apply. I understand that failure to comply shall result in legal action, which may include but not necessarily be limited to removal of the fence(s) arthe owner's cost.                                                                                                                                                                                                                                                                                             |                                                                                                                  |
| Applicant's Signature Taul Cole                                                                                                                                                                                                                                                                                                                                                                                                                                                                                                                                                                                                                                           | Date                                                                                                             |
| Community Development's Approval                                                                                                                                                                                                                                                                                                                                                                                                                                                                                                                                                                                                                                          | Date 10/1/04                                                                                                     |