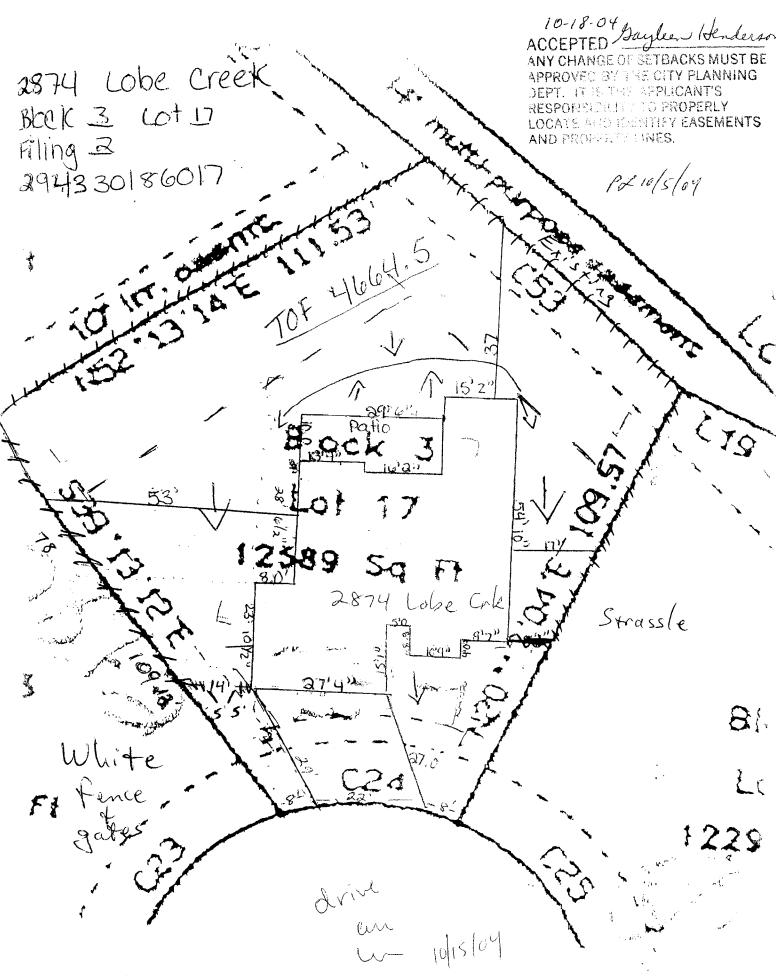

## GRAND JUNCTION COMMUNITY DEVELOPMENT DEPARTMENT

| Property Address: 287 U Lobe                                                                                                                                                                                                             | Creek CIJ CO 81503                                                                                                                                                                                                                                                                                                                                        |
|------------------------------------------------------------------------------------------------------------------------------------------------------------------------------------------------------------------------------------------|-----------------------------------------------------------------------------------------------------------------------------------------------------------------------------------------------------------------------------------------------------------------------------------------------------------------------------------------------------------|
| Property Tax No: 2943-301-86-0                                                                                                                                                                                                           | 017                                                                                                                                                                                                                                                                                                                                                       |
| Subdivision: Unaver Hels                                                                                                                                                                                                                 | lote                                                                                                                                                                                                                                                                                                                                                      |
| Property Owner: Balloweg - Tax                                                                                                                                                                                                           | DIT<br>lofs                                                                                                                                                                                                                                                                                                                                               |
| Owner's Telephone:                                                                                                                                                                                                                       |                                                                                                                                                                                                                                                                                                                                                           |
| Owner's Address:                                                                                                                                                                                                                         |                                                                                                                                                                                                                                                                                                                                                           |
| Contractor's Name: Roole SIFF France                                                                                                                                                                                                     | + l'my/                                                                                                                                                                                                                                                                                                                                                   |
| Contractor's Telephone: 216-7828                                                                                                                                                                                                         |                                                                                                                                                                                                                                                                                                                                                           |
|                                                                                                                                                                                                                                          | 1 65 8,503                                                                                                                                                                                                                                                                                                                                                |
| Fence Material & Height: 6' white U.                                                                                                                                                                                                     | my/                                                                                                                                                                                                                                                                                                                                                       |
| Plot plan must show property lines and property dimensions, all easements, all rights-of-way, all structures, all setbacks from property lines, and fence height(s). NOTE: Property line is likely one foot or more behind the sidewalk. |                                                                                                                                                                                                                                                                                                                                                           |
|                                                                                                                                                                                                                                          | -<br>-                                                                                                                                                                                                                                                                                                                                                    |
| 0                                                                                                                                                                                                                                        | MMUNITY DEVELOPMENT DEPARTMENT STAFF                                                                                                                                                                                                                                                                                                                      |
| ZONE KSF-Y                                                                                                                                                                                                                               | SETBACKS: Front $20'$ from property line (PL) or                                                                                                                                                                                                                                                                                                          |
| SPECIAL CONDITIONS                                                                                                                                                                                                                       | from center of ROW, whichever is greater.                                                                                                                                                                                                                                                                                                                 |
|                                                                                                                                                                                                                                          | Side from PL Rear from PL                                                                                                                                                                                                                                                                                                                                 |
|                                                                                                                                                                                                                                          |                                                                                                                                                                                                                                                                                                                                                           |
| Fences exceeding six feet In height require a separate permit fro ot that extends past the rear of the house along the side yard or the Grand Junction Zoning and Development Code).                                                     | m the City/County Building Department. A fence constructed on a corner abuts an alley requires approval from the City Engineer (Section 4.1.J of                                                                                                                                                                                                          |
| oroperty's boundaries. Covenants, conditions, restrictions, eater each ence(s). The owner/applicant is responsible for compliance with                                                                                                   | asements, and rights-of-way and ensure the fence is located within the isements and/or rights-of-way may restrict or prohibit the placement of a covenants, conditions, and restrictions which may apply. Fences built in the placement of absolute expense. Any modification of design and/or material as the Community Development Department Director. |
|                                                                                                                                                                                                                                          | information and plot plan are correct; I agree to comply with any and all I understand that failure to comply shall result in legal action, which may at the owner's cost.                                                                                                                                                                                |
| Applicant's Signature                                                                                                                                                                                                                    | Date 12-3-07                                                                                                                                                                                                                                                                                                                                              |
| Community Development's Approval                                                                                                                                                                                                         | Date 12-3-07  Date 12/3/04                                                                                                                                                                                                                                                                                                                                |
| City Engineer's Approval (if required)                                                                                                                                                                                                   | Date                                                                                                                                                                                                                                                                                                                                                      |
| VALID FOR SIX MONTHS FROM DATE OF ISSUANCE (                                                                                                                                                                                             | (Section 2.2.E.1.d Grand Junction Zoning & Development Code)                                                                                                                                                                                                                                                                                              |