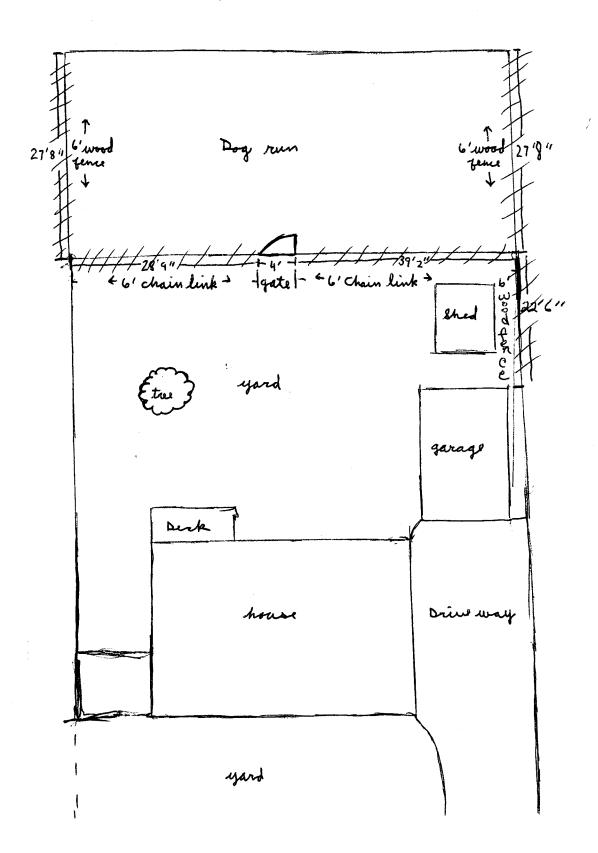

## GRAND JUNCTION COMMUNITY DEVELOPMENT DEPARTMENT

Ø,

| ** THIS SECTION TO BE COMPLETED BY APPLICANT ** ** ** ** ** ** ** ** ** ** ** ** **                                                                                                                                                                                                                                                                                                                                                                                                                                                                                                                                                                                       |                                                   |
|---------------------------------------------------------------------------------------------------------------------------------------------------------------------------------------------------------------------------------------------------------------------------------------------------------------------------------------------------------------------------------------------------------------------------------------------------------------------------------------------------------------------------------------------------------------------------------------------------------------------------------------------------------------------------|---------------------------------------------------|
| PROPERTY ADDRESS: 2880 Texas                                                                                                                                                                                                                                                                                                                                                                                                                                                                                                                                                                                                                                              | △ PLOT PLAN                                       |
| PROPERTY TAX NO: 2943-074-21-013                                                                                                                                                                                                                                                                                                                                                                                                                                                                                                                                                                                                                                          |                                                   |
| SUBDIVISION: Lamm Sub                                                                                                                                                                                                                                                                                                                                                                                                                                                                                                                                                                                                                                                     |                                                   |
| PROPERTY OWNER: Glenna Shortess                                                                                                                                                                                                                                                                                                                                                                                                                                                                                                                                                                                                                                           |                                                   |
| OWNER'S PHONE: (970) 243-7135                                                                                                                                                                                                                                                                                                                                                                                                                                                                                                                                                                                                                                             | See attached                                      |
| OWNER'S ADDRESS: 2880 Texas are                                                                                                                                                                                                                                                                                                                                                                                                                                                                                                                                                                                                                                           |                                                   |
| CONTRACTOR NAME:                                                                                                                                                                                                                                                                                                                                                                                                                                                                                                                                                                                                                                                          |                                                   |
| CONTRACTOR'S PHONE:                                                                                                                                                                                                                                                                                                                                                                                                                                                                                                                                                                                                                                                       |                                                   |
| CONTRACTOR'S ADDRESS:                                                                                                                                                                                                                                                                                                                                                                                                                                                                                                                                                                                                                                                     |                                                   |
| FENCE MATERIAL & HEIGHT: Wood and chainlink                                                                                                                                                                                                                                                                                                                                                                                                                                                                                                                                                                                                                               |                                                   |
| Plot plan must show property lines and property dimensions, all easements, all rights-of-way, all structures, all setbacks from property lines, & fence height(s). NOTE: PROPERTY LINE IS LIKELY ONE FOOT OR MORE BEHIND THE SIDEWALK.                                                                                                                                                                                                                                                                                                                                                                                                                                    |                                                   |
| TUIS SECTION TO DE COMPLETER PV COM                                                                                                                                                                                                                                                                                                                                                                                                                                                                                                                                                                                                                                       | MUNITY DEVELOPMENT DEPARTMENT STAFF >             |
|                                                                                                                                                                                                                                                                                                                                                                                                                                                                                                                                                                                                                                                                           | MONITY DEVELOPMENT DEPARTMENT STAFF AND THE STAFF |
| ZONE RMF-8                                                                                                                                                                                                                                                                                                                                                                                                                                                                                                                                                                                                                                                                | SETBACKS: Front from property line (PL) or        |
| SPECIAL CONDITIONS                                                                                                                                                                                                                                                                                                                                                                                                                                                                                                                                                                                                                                                        | from center of ROW, whichever is greater.         |
|                                                                                                                                                                                                                                                                                                                                                                                                                                                                                                                                                                                                                                                                           | Side from PL Rear from PL                         |
|                                                                                                                                                                                                                                                                                                                                                                                                                                                                                                                                                                                                                                                                           |                                                   |
| Fences exceeding six feet in height require a separate permit from the City/County Building Department. A fence constructed on a corner lot that extends past the rear of the house along the side yard or abuts an alley requires approval from the City Engineer (Section 4.1.J of the Grand Junction Zoning and Development Code).                                                                                                                                                                                                                                                                                                                                     |                                                   |
| The owner/applicant must correctly identify all property lines, easements, and rights-of-way and ensure the fence is located within the property's boundarles. Covenants, conditions, restrictions, easements and/or rights-of-way may restrict or prohibit the placement of fence(s). The owner/applicant is responsible for compliance with covenants, conditions, and restrictions which may apply. Fences built in easements may be subject to removal at the property owner's sole and absolute expense. Any modification of design and/or material as approved in this fence permit must be approved, in writing, by the Community Development Department Director. |                                                   |
| I hereby acknowledge that I have read this application and the information and plot plan are correct; I agree to comply with any and all codes, ordinances, laws, regulations, or restrictions which apply. I understand that failure to comply shall result in legal action, which may include but not necessarily be limited to removal of the fence(s) at the owner's cost.                                                                                                                                                                                                                                                                                            |                                                   |
| Applicant's Signature Slena S. Shortes                                                                                                                                                                                                                                                                                                                                                                                                                                                                                                                                                                                                                                    | Date 10/27/04                                     |
| Applicant's Signature lena de Shorte de Community Development's Approval Daylen Hence                                                                                                                                                                                                                                                                                                                                                                                                                                                                                                                                                                                     | lewon Date 10-27-04                               |
| City Engineer's Approval (if required)                                                                                                                                                                                                                                                                                                                                                                                                                                                                                                                                                                                                                                    | Date                                              |
| VALID FOR SIX MONTHS FROM DATE OF ISSUANCE (See<br>(White: Planning) (Yellow: Cust                                                                                                                                                                                                                                                                                                                                                                                                                                                                                                                                                                                        |                                                   |