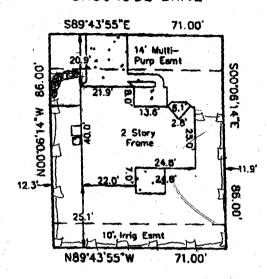

## IMPROVEMENT LOCATION CERTIFICATE

2981 Brookside Drive, Grand Junction, Co. 81501 Lot 6 in Block 2 of BROOKSIDE SUBDIVISION, FILING TWO, Mesa County, Colorado

## BROOKSIDE DRIVE

GRAPHIC SCALE 60 1 INCH = 30 FEET

TITLE INFORMATION PROVIDED BY: Cowest Mortgage FILE NO. 54847 BORROWER: Skoer

HEREBY CERTIFY THAT THIS IMPROVEMENT LOCATION CERTIFICATE WAS PREPARED FOR COWEST MORTIGODE. THAT THIS IS NOT A LAND SURVEY PLAT OR IMPROVEMENT SURVEY PLAT, AND THAT IT IS NOT TO BE REUED UPON FOR THE ESTABUSHMENT OF FENCES, BUILDINGS, OR OTHER FUTURE IMPROVEMENTS LINES. I FURTHER CERTIFY THE IMPROVEMENTS ON THE ABOVE DESCRIBED PARCEL ON THIS DATE 07/31/02 EXCEPT UTILITY CONNECTIONS ARE ENTIRELY WITHIN THE BOUNDARIES OF THE PARCEL, EXCEPT AS SHOWN, THAT THERE ARE NO ENCROACHMENTS UPON THE DESCRIBED PREMISES BY IMPROVEMENTS OF ANY AD-JOINING PREMISES, EXCEPT AS INDICATED, AND THAT THERE IS NO APPARENT EVIDENCE OR SIGN OF ANY EASEMENT CROSSING OR BURDENING ANY PART OF SAID PARCEL, EXCEPT AS NOTED.