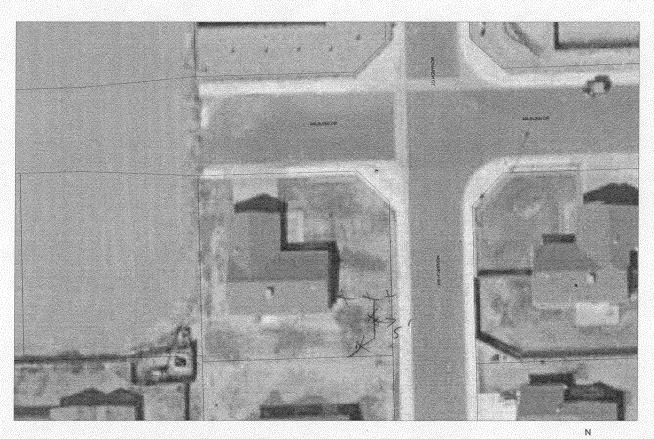

|                                                                                                                                                                                                                                          | PERMIT () PERMIT # 12995                         |  |  |  |  |
|------------------------------------------------------------------------------------------------------------------------------------------------------------------------------------------------------------------------------------------|--------------------------------------------------|--|--|--|--|
|                                                                                                                                                                                                                                          |                                                  |  |  |  |  |
|                                                                                                                                                                                                                                          | MPLETED EN APPLIGANCE EN ANDEREN ANDEREN         |  |  |  |  |
| PROPERTY ADDRESS: 3123 Milburn Dr.                                                                                                                                                                                                       | A PLOT PLAN                                      |  |  |  |  |
| PROPERTY TAX NO: 2943-043-101-002                                                                                                                                                                                                        |                                                  |  |  |  |  |
| SUBDIVISION: Mountain Viota Sub                                                                                                                                                                                                          |                                                  |  |  |  |  |
| PROPERTY OWNER: Mr. Wade                                                                                                                                                                                                                 |                                                  |  |  |  |  |
| OWNER'S PHONE: BAD 434-1424                                                                                                                                                                                                              | Se Attached                                      |  |  |  |  |
| OWNER'S ADDRESS: 3023 Milburn Dr.                                                                                                                                                                                                        | A                                                |  |  |  |  |
| CONTRACTOR NAME: Taylor Jence Co                                                                                                                                                                                                         |                                                  |  |  |  |  |
| CONTRACTOR'S PHONE: 341-1473                                                                                                                                                                                                             |                                                  |  |  |  |  |
| CONTRACTOR'S ADDRESS: 832 2112 Rd                                                                                                                                                                                                        |                                                  |  |  |  |  |
| FENCE MATERIAL & HEIGHT: L'CELLAS                                                                                                                                                                                                        |                                                  |  |  |  |  |
| ▲ Plot plan must show property lines and property dimensions, all easements, all rights-of-way, all structures, all setbacks from property lines, & fence height(s). NOTE: PROPERTY LINE IS LIKELY ONE FOOT OR MORE BEHIND THE SIDEWALK. |                                                  |  |  |  |  |
| THIS SECTION TO BE COMPLETED BY COMM                                                                                                                                                                                                     | UNITY DEVELOPMENT DEPARTMENT STREET & STREET     |  |  |  |  |
| ZONE <u>RSF-4</u>                                                                                                                                                                                                                        | SETBACKS: Front $20'$ from property line (PL) or |  |  |  |  |
| SPECIAL CONDITIONS                                                                                                                                                                                                                       | from center of ROW, whichever is greater.        |  |  |  |  |
|                                                                                                                                                                                                                                          | Side from PL Rear from PL                        |  |  |  |  |

The owner/applicant must correctly identify all property lines, easements, and rights-of-way and ensure the fence is located within the property's boundaries. Covenants, conditions, restrictions, easements and/or rights-of-way may restrict or prohibit the placement of fence(s). The owner/applicant is responsible for compliance with covenants, conditions, and restrictions which may apply. Fences built in easements may be subject to removal at the property owner's sole and absolute expense. Any modification of design and/or material as approved in this fence permit must be approved, in writing, by the Community Development Department Director.