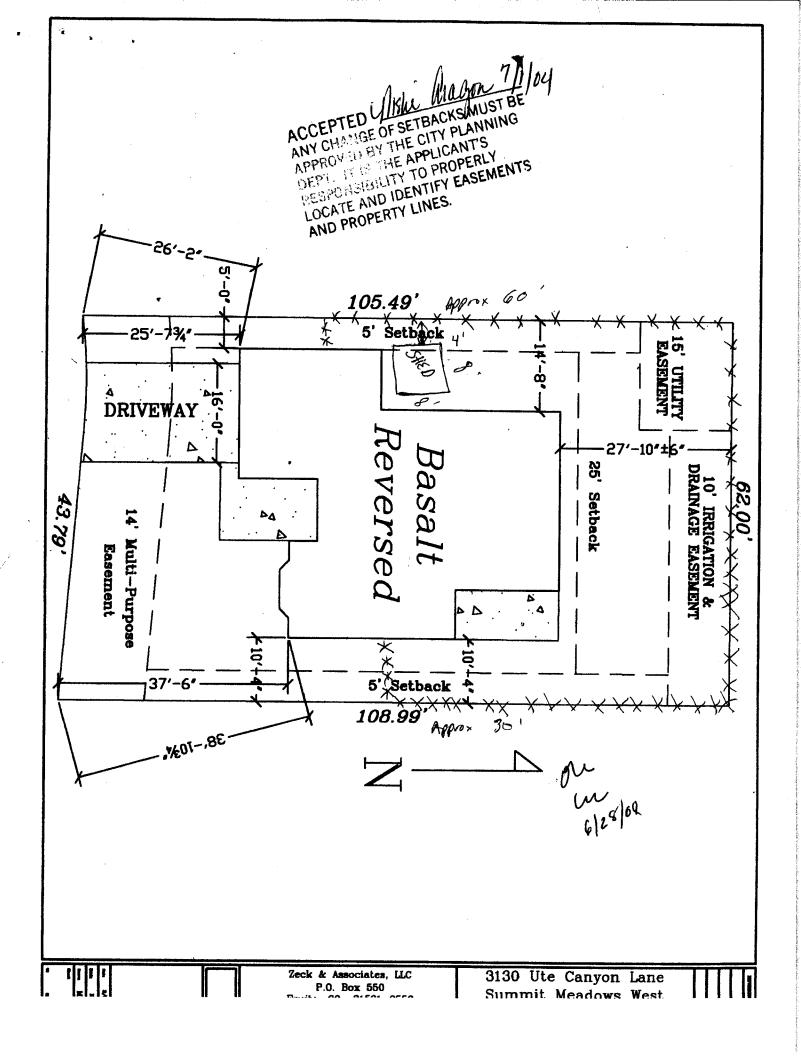

## FENCE PERMIT GRAND JUNCTION COMMUNITY DEVELOPMENT DEPARTMENT

| #THIS SECTION TO BE CO                                                                                                                                                                                                                                                                                                                                                                                                                                                                                                                                                                                                                                                    | DMPLETED BY APPLICANT =                              |
|---------------------------------------------------------------------------------------------------------------------------------------------------------------------------------------------------------------------------------------------------------------------------------------------------------------------------------------------------------------------------------------------------------------------------------------------------------------------------------------------------------------------------------------------------------------------------------------------------------------------------------------------------------------------------|------------------------------------------------------|
| PROPERTY ADDRESS: 3130 Ute Canyon 4                                                                                                                                                                                                                                                                                                                                                                                                                                                                                                                                                                                                                                       | △ PLOT PLAN                                          |
| PROPERTY TAX NO: 2943-152-94-019                                                                                                                                                                                                                                                                                                                                                                                                                                                                                                                                                                                                                                          |                                                      |
| SUBDIVISION: Summit Wladows West                                                                                                                                                                                                                                                                                                                                                                                                                                                                                                                                                                                                                                          |                                                      |
| PROPERTY OWNER: Stuart S. a Clara Cole                                                                                                                                                                                                                                                                                                                                                                                                                                                                                                                                                                                                                                    |                                                      |
| OWNER'S PHONE: 523-4797                                                                                                                                                                                                                                                                                                                                                                                                                                                                                                                                                                                                                                                   |                                                      |
| OWNER'S ADDRESS: SAME                                                                                                                                                                                                                                                                                                                                                                                                                                                                                                                                                                                                                                                     | see attached                                         |
| CONTRACTOR NAME: ZECK OWNERS                                                                                                                                                                                                                                                                                                                                                                                                                                                                                                                                                                                                                                              |                                                      |
| CONTRACTOR'S PHONE: SELF                                                                                                                                                                                                                                                                                                                                                                                                                                                                                                                                                                                                                                                  |                                                      |
| CONTRACTOR'S ADDRESS:                                                                                                                                                                                                                                                                                                                                                                                                                                                                                                                                                                                                                                                     |                                                      |
| FENCE MATERIAL & HEIGHT: Wood Picket 61                                                                                                                                                                                                                                                                                                                                                                                                                                                                                                                                                                                                                                   |                                                      |
| ♠ Plot plan must show property lines and property dimensions, all easements, all rights-of-way, all structures, all setbacks from property lines, & fence height(s). NOTE: PROPERTY LINE IS LIKELY ONE FOOT OR MORE BEHIND THE SIDEWALK.                                                                                                                                                                                                                                                                                                                                                                                                                                  |                                                      |
|                                                                                                                                                                                                                                                                                                                                                                                                                                                                                                                                                                                                                                                                           |                                                      |
| # THIS SECTION TO BE COMPLETED BY COMMUNITY DEVELOPMENT DEPARTMENT STAFF # * * * * * * * * * * * * * * * * * *                                                                                                                                                                                                                                                                                                                                                                                                                                                                                                                                                            |                                                      |
| ZONE RMF-5                                                                                                                                                                                                                                                                                                                                                                                                                                                                                                                                                                                                                                                                | SETBACKS: Front <u>20</u> from property line (PL) or |
| SPECIAL CONDITIONS                                                                                                                                                                                                                                                                                                                                                                                                                                                                                                                                                                                                                                                        | from center of ROW, whichever is greater.            |
|                                                                                                                                                                                                                                                                                                                                                                                                                                                                                                                                                                                                                                                                           | Sidefrom PL Rearfrom PL                              |
|                                                                                                                                                                                                                                                                                                                                                                                                                                                                                                                                                                                                                                                                           |                                                      |
| Fences exceeding six feet in height require a separate permit from the City/County Building Department. A fence constructed on a corner lot that extends past the rear of the house along the side yard or abuts an alley requires approval from the City Engineer (Section 4.1.J of the Grand Junction Zoning and Development Code).                                                                                                                                                                                                                                                                                                                                     |                                                      |
| The owner/applicant must correctly identify all property lines, easements, and rights-of-way and ensure the fence is located within the property's boundaries. Covenants, conditions, restrictions, easements and/or rights-of-way may restrict or prohibit the placement of fence(s). The owner/applicant is responsible for compliance with covenants, conditions, and restrictions which may apply. Fences built in easements may be subject to removal at the property owner's sole and absolute expense. Any modification of design and/or material as approved in this fence permit must be approved, in writing, by the Community Development Department Director. |                                                      |
| I hereby acknowledge that I have read this application and the information and plot plan are correct; I agree to comply with any and all codes, ordinances, laws, regulations, or restrictions which apply. I understand that failure to comply shall result in legal action, which may include but not necessarily be limited to removal of the fence(s) at the owner's cost.                                                                                                                                                                                                                                                                                            |                                                      |
| Applicant's Signature                                                                                                                                                                                                                                                                                                                                                                                                                                                                                                                                                                                                                                                     | (ale Date 10-26-04                                   |
| Community Development's Approval Dayler Herde                                                                                                                                                                                                                                                                                                                                                                                                                                                                                                                                                                                                                             | Date 10-24-04                                        |
| City Engineer's Approval (if required)                                                                                                                                                                                                                                                                                                                                                                                                                                                                                                                                                                                                                                    | Date                                                 |