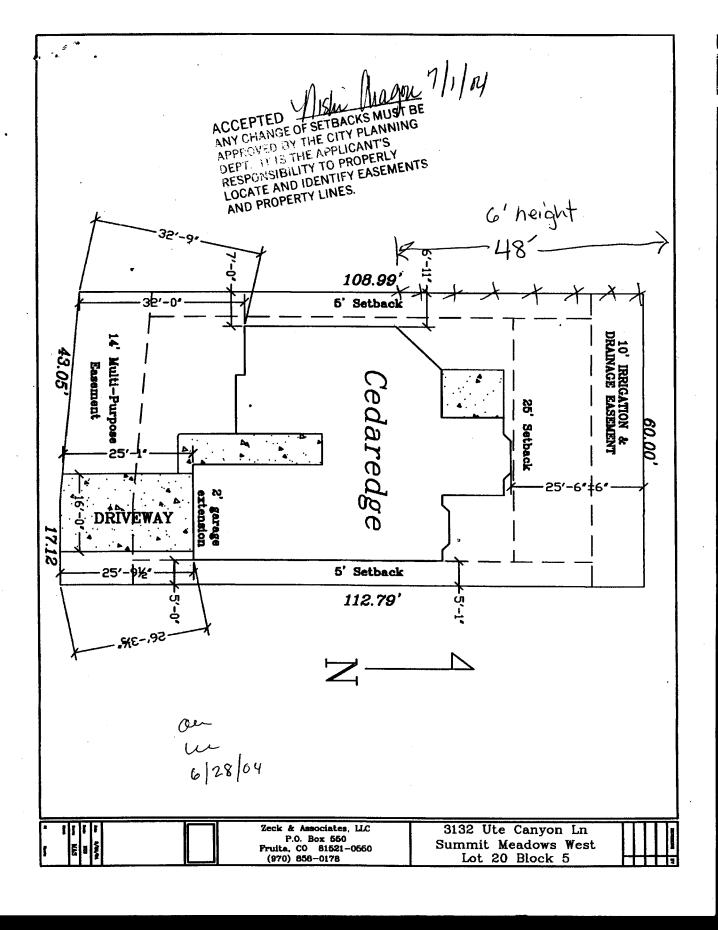

## GRAND JUNCTION COMMUNITY DEVELOPMENT DEPARTMENT

| #THIS SECTION TO BE CO                                                                                                                                                                                                                                                                                                                                                                                                                                                                                                                                                                                                                                                    | OMPLETED BY APPLICANT = , *** ****************************** |
|---------------------------------------------------------------------------------------------------------------------------------------------------------------------------------------------------------------------------------------------------------------------------------------------------------------------------------------------------------------------------------------------------------------------------------------------------------------------------------------------------------------------------------------------------------------------------------------------------------------------------------------------------------------------------|--------------------------------------------------------------|
| PROPERTY ADDRESS: 3B2 Utle Caryon Ln                                                                                                                                                                                                                                                                                                                                                                                                                                                                                                                                                                                                                                      | ▲ PLOT PLAN                                                  |
| PROPERTY TAX NO:                                                                                                                                                                                                                                                                                                                                                                                                                                                                                                                                                                                                                                                          |                                                              |
| SUBDIVISION: Summit Meadows Wes                                                                                                                                                                                                                                                                                                                                                                                                                                                                                                                                                                                                                                           | <b>*</b>                                                     |
| PROPERTY OWNER: Robert Schoenberne                                                                                                                                                                                                                                                                                                                                                                                                                                                                                                                                                                                                                                        |                                                              |
| OWNER'S PHONE: 970-434-7038                                                                                                                                                                                                                                                                                                                                                                                                                                                                                                                                                                                                                                               | see attached                                                 |
| OWNER'S ADDRESS: 3/32 Uto Conyon Ln                                                                                                                                                                                                                                                                                                                                                                                                                                                                                                                                                                                                                                       | 4 1,0                                                        |
| CONTRACTOR NAME: Zeelt Self                                                                                                                                                                                                                                                                                                                                                                                                                                                                                                                                                                                                                                               | west property line                                           |
| CONTRACTOR'S PHONE:                                                                                                                                                                                                                                                                                                                                                                                                                                                                                                                                                                                                                                                       |                                                              |
| CONTRACTOR'S ADDRESS:                                                                                                                                                                                                                                                                                                                                                                                                                                                                                                                                                                                                                                                     |                                                              |
| FENCE MATERIAL & HEIGHT: 6   Wood                                                                                                                                                                                                                                                                                                                                                                                                                                                                                                                                                                                                                                         |                                                              |
| A Plot plan must show property lines and property dimensions, all easements, all rights-of-way, all structures, all setbacks from property lines, & fence height(s). NOTE: PROPERTY LINE IS LIKELY ONE FOOT OR MORE BEHIND THE SIDEWALK.                                                                                                                                                                                                                                                                                                                                                                                                                                  |                                                              |
| #THIS SECTION TO BE COMPLETED BY COMMUNITY DEVELOPMENT DEPARTMENT STAFF #                                                                                                                                                                                                                                                                                                                                                                                                                                                                                                                                                                                                 |                                                              |
| ZONE RMF-5                                                                                                                                                                                                                                                                                                                                                                                                                                                                                                                                                                                                                                                                | SETBACKS: Front from property line (PL) or                   |
| SPECIAL CONDITIONS                                                                                                                                                                                                                                                                                                                                                                                                                                                                                                                                                                                                                                                        | from center of ROW, whichever is greater.                    |
|                                                                                                                                                                                                                                                                                                                                                                                                                                                                                                                                                                                                                                                                           | Side from PL Rear from PL                                    |
|                                                                                                                                                                                                                                                                                                                                                                                                                                                                                                                                                                                                                                                                           |                                                              |
| Fences exceeding six feet in height require a separate permit from the City/County Building Department. A fence constructed on a corner lot that extends past the rear of the house along the side yard or abuts an alley requires approval from the City Engineer (Section 4.1.J of the Grand Junction Zoning and Development Code).                                                                                                                                                                                                                                                                                                                                     |                                                              |
| The owner/applicant must correctly identify all property lines, easements, and rights-of-way and ensure the fence is located within the property's boundaries. Covenants, conditions, restrictions, easements and/or rights-of-way may restrict or prohibit the placement of fence(s). The owner/applicant is responsible for compliance with covenants, conditions, and restrictions which may apply. Fences built in easements may be subject to removal at the property owner's sole and absolute expense. Any modification of design and/or material as approved in this fence permit must be approved, in writing, by the Community Development Department Director. |                                                              |
| I hereby acknowledge that I have read this application and the information and plot plan are correct; I agree to comply with any and all codes, ordinances, laws, regulations, or restrictions which apply. I understand that failure to comply shall result in legal action, which may include but not necessarily be limited to removal of the fence(s) at the owner's cost.                                                                                                                                                                                                                                                                                            |                                                              |
| Applicant's Signature Robert Blocube                                                                                                                                                                                                                                                                                                                                                                                                                                                                                                                                                                                                                                      | Date 11/5/04                                                 |
| Community Development's Approval                                                                                                                                                                                                                                                                                                                                                                                                                                                                                                                                                                                                                                          | Date 11/5/04                                                 |
| City Engineer's Approval (if required)                                                                                                                                                                                                                                                                                                                                                                                                                                                                                                                                                                                                                                    | Date                                                         |