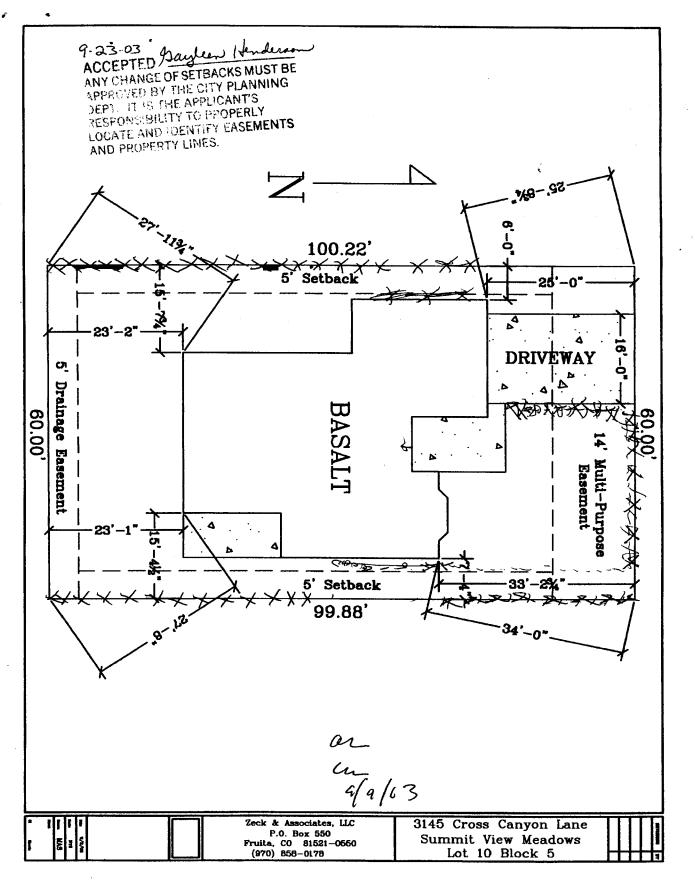

PERMIT # 13335

GRAND JUNCTION COMMUNITY DEVELOPMENT DEPARTMENT

0

| THIS SECTION TO BE CO                                                                                                                                                                                                                                                                                                                                                                                                                                                                       | OMPLETED BY APPLICANT 🛥 🚬 👘 🖓 👘 🖓 👘              |
|---------------------------------------------------------------------------------------------------------------------------------------------------------------------------------------------------------------------------------------------------------------------------------------------------------------------------------------------------------------------------------------------------------------------------------------------------------------------------------------------|--------------------------------------------------|
| PROPERTY ADDRESS: 3/45 CROSS CANYON LAN                                                                                                                                                                                                                                                                                                                                                                                                                                                     | 🙇 PLOT PLAN                                      |
| PROPERTY TAX NO: 2943-152-89-010                                                                                                                                                                                                                                                                                                                                                                                                                                                            |                                                  |
| SUBDIVISION: SUMMit View Meadows                                                                                                                                                                                                                                                                                                                                                                                                                                                            |                                                  |
| PROPERTY OWNER: Bobby L. Wise                                                                                                                                                                                                                                                                                                                                                                                                                                                               |                                                  |
| OWNER'S PHONE: 970-523-5032                                                                                                                                                                                                                                                                                                                                                                                                                                                                 |                                                  |
| OWNER'S ADDRESS: 3145 CROSS CANYON LN                                                                                                                                                                                                                                                                                                                                                                                                                                                       |                                                  |
| CONTRACTOR NAME:                                                                                                                                                                                                                                                                                                                                                                                                                                                                            |                                                  |
| CONTRACTOR'S PHONE:                                                                                                                                                                                                                                                                                                                                                                                                                                                                         |                                                  |
| CONTRACTOR'S ADDRESS:                                                                                                                                                                                                                                                                                                                                                                                                                                                                       | See AttAched                                     |
| FENCE MATERIAL & HEIGHT: VINAL 36" 6 WOOD                                                                                                                                                                                                                                                                                                                                                                                                                                                   |                                                  |
| Plot plan must show property lines and property dimensions, all easements, all rights-of-way, all structures, all setbacks from property lines, & fence height(s). NOTE: PROPERTY LINE IS LIKELY ONE FOOT OR MORE BEHIND THE SIDEWALK.                                                                                                                                                                                                                                                      |                                                  |
|                                                                                                                                                                                                                                                                                                                                                                                                                                                                                             |                                                  |
| THIS SECTION TO BE COMPLETED BY COMM                                                                                                                                                                                                                                                                                                                                                                                                                                                        | IUNITY DEVELOPMENT DEPARTMENT STAFF 🔿            |
| ZONE <u>LANF-8</u>                                                                                                                                                                                                                                                                                                                                                                                                                                                                          | SETBACKS: Front $20'$ from property line (PL) or |
| SPECIAL CONDITIONS                                                                                                                                                                                                                                                                                                                                                                                                                                                                          | from center of ROW, whichever is greater.        |
| ,,,,,,,,,,,,,,,,,,,,,,,,,,,,,,,,,,,,,,,,,,,,,,,,,,,,,,,,,,,,,,,,,,,,,,,,,,,,,,,,,,,,,,,,,,,,,,,,,,,,,,,,,,,,,,,,,,,,,,,,,,,,,,,,,,,,,,,,,,,,,,,,,,,,,,,,,,,,,,,,,,,,,,,,,,,,,,,,,,,,,,,,,,,,,,,,,,,,,,,,,,,,,,,,,,,,,,,,,,,,,,,,,,,,,,,,,,,,,,,,,,,,,,,,,,,,,,,,,,,,,,,,,,,,,,,,,,,,,,,,,,,,,,,,,,,,,,,,,,,,,,,,,,,,,,,,,,,,,,,,,,,,,,,,,,,,,,,,,,,,,,,,,,,,,,,,,,,,,,,,,,,,,,,,,,,,,,,,,,,,,,,,,,,,,,,,,,,,,,,,,,,,,,,,,,,,,,,,,,,,,,,,,,,,,,,,,,,,,,,,,,,,,,,,,,,,,,,,,,,,,,,,,,,,,,,,,,, | Side <u>0</u> ' from PL Rear <u>0</u> ' from PL  |

<u>The owner/applicant must correctly identify all property lines, easements, and rights-of-way and ensure the fence is located within the property's boundaries</u>. Covenants, conditions, restrictions, easements and/or rights-of-way may restrict or prohibit the placement of fence(s). The owner/applicant is responsible for compliance with covenants, conditions, and restrictions which may apply. Fences built in easements may be subject to removal at the property owner's sole and absolute expense. Any modification of design and/or material as approved in this fence permit must be approved, in writing, by the Community Development Department Director.