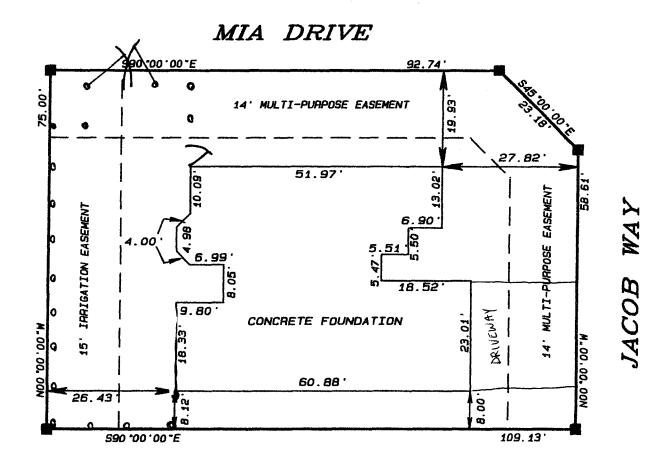

## IMPROVEMENT LOCATION CERTIFICATE

**■** = Found Pin and Cap "LS 19597" PROPERTY DESCRIPTION: Lot 6, Block FOUR, Crista Lee Subdivision City of Grand Junction, Mesa County Colorado. 245 Jacob Way

NOTE: THE STRUCTURE LOCATION MEETS CITY OF GRAND JUNCTION SET-BACK REQUIREMENTS AND CITY APPROVED SITE PLAN.