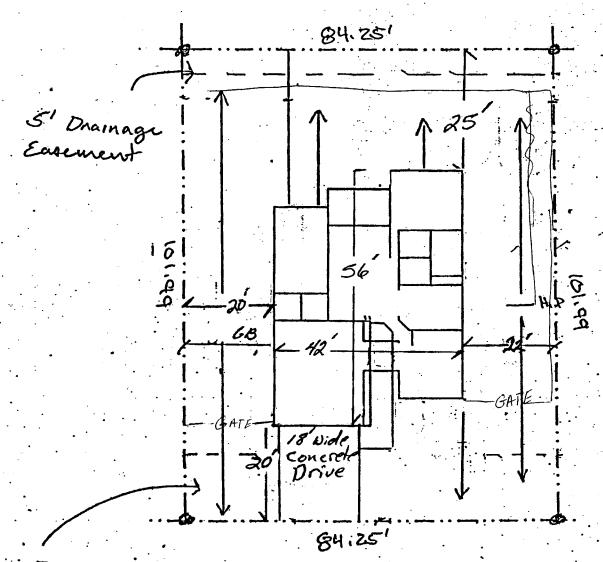

## GRAND JUNCTION COMMUNITY DEVELOPMENT DEPARTMENT

| Property Address: 45 Linden Hue GJ 81503                                                                                                                                                                                                                                                                                                                                                                                                                                                                                                                                                                                                                                                                                                                      |
|---------------------------------------------------------------------------------------------------------------------------------------------------------------------------------------------------------------------------------------------------------------------------------------------------------------------------------------------------------------------------------------------------------------------------------------------------------------------------------------------------------------------------------------------------------------------------------------------------------------------------------------------------------------------------------------------------------------------------------------------------------------|
| Property Tax No: 2945 - 2014 - 36 - 003                                                                                                                                                                                                                                                                                                                                                                                                                                                                                                                                                                                                                                                                                                                       |
| Subdivision: Cimarron Mesa                                                                                                                                                                                                                                                                                                                                                                                                                                                                                                                                                                                                                                                                                                                                    |
| Property Owner: Larry & Bev Herrmann                                                                                                                                                                                                                                                                                                                                                                                                                                                                                                                                                                                                                                                                                                                          |
| Owner's Telephone: 9-10-2\$1-9076                                                                                                                                                                                                                                                                                                                                                                                                                                                                                                                                                                                                                                                                                                                             |
| Owner's Address: 245 Linden Hre                                                                                                                                                                                                                                                                                                                                                                                                                                                                                                                                                                                                                                                                                                                               |
| Contractor's Name: Construtors West                                                                                                                                                                                                                                                                                                                                                                                                                                                                                                                                                                                                                                                                                                                           |
| Contractor's Telephone:                                                                                                                                                                                                                                                                                                                                                                                                                                                                                                                                                                                                                                                                                                                                       |
| Contractor's Address:                                                                                                                                                                                                                                                                                                                                                                                                                                                                                                                                                                                                                                                                                                                                         |
| Fence Material & Height: Loff Cedar                                                                                                                                                                                                                                                                                                                                                                                                                                                                                                                                                                                                                                                                                                                           |
| Plot plan must show property lines and property dimensions, all easements, all rights-of-way, all structures, all setbacks from property lines, and fence height(s). NOTE: Property line is likely one foot or more behind the sidewalk.                                                                                                                                                                                                                                                                                                                                                                                                                                                                                                                      |
| THIS SECTION TO BE COMPLETED BY COMMUNITY DEVELOPMENT DEPARTMENT STAFF                                                                                                                                                                                                                                                                                                                                                                                                                                                                                                                                                                                                                                                                                        |
| ZONERSF4SETBACKS: Frontfrom property line (PL) or                                                                                                                                                                                                                                                                                                                                                                                                                                                                                                                                                                                                                                                                                                             |
| SPECIAL CONDITIONS from center of ROW, whichever is greater.  Side from PL Rear from PL                                                                                                                                                                                                                                                                                                                                                                                                                                                                                                                                                                                                                                                                       |
| Fences exceeding six feet in height require a separate permit from the City/County Building Department. A fence constructed on a corner lot that extends past the rear of the house along the side yard or abuts an alley requires approval from the City Engineer (Section 4.1.J of the Grand Junction Zoning and Development Code).  The owner/applicant must correctly identify all property lines, easements, and rights-of-way and ensure the fence is located within the property's boundaries. Covenants, conditions, restrictions, easements and/or rights-of-way may restrict or prohibit the placement of fence(s). The owner/applicant is responsible for compliance with covenants, conditions, and restrictions which may apply. Fences built in |
| easements may be subject to removal at the property owner's sole and absolute expense. Any modification of design and/or material as approved in this fence permit must be approved, in writing, by the Community Development Department Director.                                                                                                                                                                                                                                                                                                                                                                                                                                                                                                            |
| I hereby acknowledge that I have read this application and the information and plot plan are correct; I agree to comply with any and all codes, ordinances, laws, regulations, or restrictions which apply. I understand that failure to comply shall result in legal action, which may include but not necessarily be limited to removal of the fence(s) at the owner's cost.                                                                                                                                                                                                                                                                                                                                                                                |
| Applicant's Signature Ser XIII Magn Date 5/17/05  Community Development's Approval //Slu Magn Date 5/17/05                                                                                                                                                                                                                                                                                                                                                                                                                                                                                                                                                                                                                                                    |
| Applicant's Signature Seu XII Suran Date 5/17/05  Community Development's Approval 1/18/14 Magn Date 5/17/05                                                                                                                                                                                                                                                                                                                                                                                                                                                                                                                                                                                                                                                  |
| City Engineer's Approval (if required) Date                                                                                                                                                                                                                                                                                                                                                                                                                                                                                                                                                                                                                                                                                                                   |
| VALID FOR SIX MONTHS FROM DATE OF ISSUANCE (Section 2.2.E.1.d Grand Junction Zoning & Development Code)                                                                                                                                                                                                                                                                                                                                                                                                                                                                                                                                                                                                                                                       |