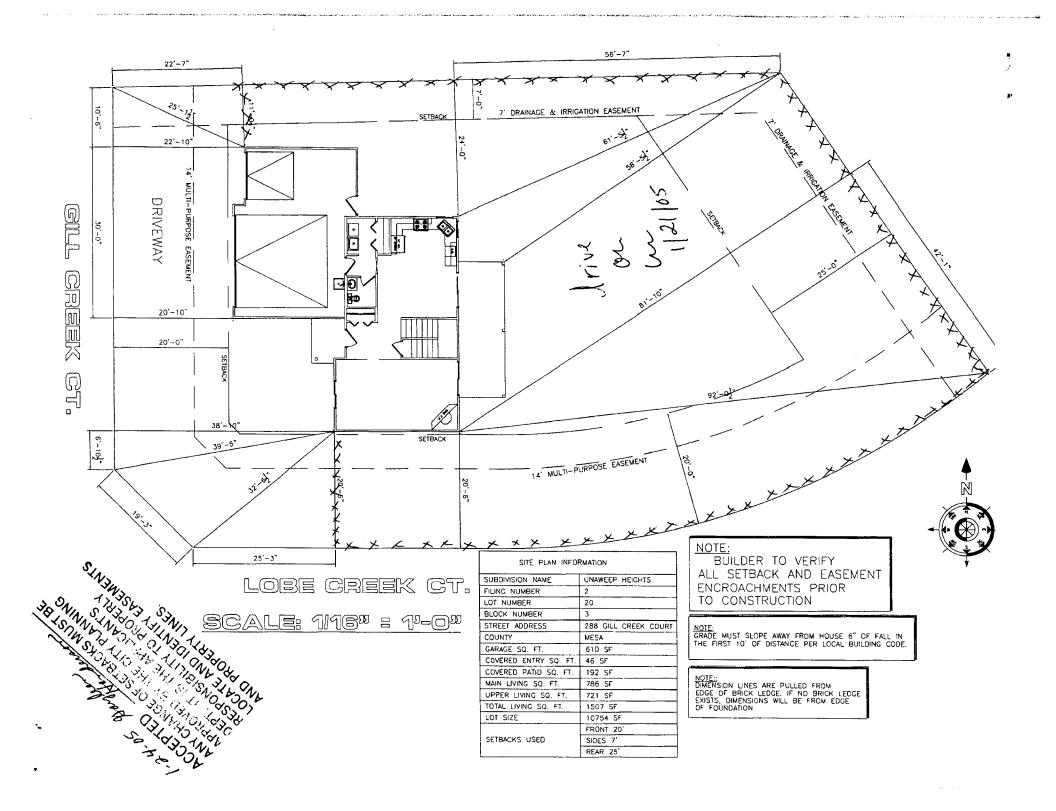

## **GRAND JUNCTION COMMUNITY DEVELOPMENT DEPARTMENT**

| Property Address: 288 5111 Cree                                                                                                              | K Crt.                                                                                                                                                                                                                                                                                                                               |
|----------------------------------------------------------------------------------------------------------------------------------------------|--------------------------------------------------------------------------------------------------------------------------------------------------------------------------------------------------------------------------------------------------------------------------------------------------------------------------------------|
| Property Tax No: 2943 - 301 - 84 - 02                                                                                                        |                                                                                                                                                                                                                                                                                                                                      |
| Subdivision: Uniween Height                                                                                                                  |                                                                                                                                                                                                                                                                                                                                      |
|                                                                                                                                              | DEHE HenbrickSON                                                                                                                                                                                                                                                                                                                     |
| Owner's Telephone: 970 - 243 - 782                                                                                                           |                                                                                                                                                                                                                                                                                                                                      |
| Ourson's Address                                                                                                                             | Oct.                                                                                                                                                                                                                                                                                                                                 |
| Contractor's Name:                                                                                                                           |                                                                                                                                                                                                                                                                                                                                      |
| Contractor's Telephone:                                                                                                                      |                                                                                                                                                                                                                                                                                                                                      |
| Contractor's Address:                                                                                                                        |                                                                                                                                                                                                                                                                                                                                      |
| Fence Material & Height: Viny (white) Sa                                                                                                     | olid 6'                                                                                                                                                                                                                                                                                                                              |
| Plot plan must show property lines and property dimensions from property lines, and fence height(s). NOTE: Property lines.                   |                                                                                                                                                                                                                                                                                                                                      |
| THIS SECTION TO BE COMPLETED BY COM                                                                                                          | MMUNITY DEVELOPMENT DEPARTMENT STAFF                                                                                                                                                                                                                                                                                                 |
| ZONE RSF-4                                                                                                                                   | SETBACKS: Front <u>20'</u> from property line (PL) or                                                                                                                                                                                                                                                                                |
| SPECIAL CONDITIONS                                                                                                                           | from center of ROW, whichever is greater.                                                                                                                                                                                                                                                                                            |
|                                                                                                                                              | SideO from PL RearO' from PL                                                                                                                                                                                                                                                                                                         |
|                                                                                                                                              |                                                                                                                                                                                                                                                                                                                                      |
|                                                                                                                                              | the City/County Building Department. A fence constructed on a corner buts an alley requires approval from the City Engineer (Section 4.1.J of                                                                                                                                                                                        |
| <u>property's boundaries</u> . Covenants, conditions, restrictions, ease elections. The owner/applicant is responsible for compliance with c | sements, and rights-of-way and ensure the fence is located within the ements and/or rights-of-way may restrict or prohibit the placement of ovenants, conditions, and restrictions which may apply. Fences built in a and absolute expense. Any modification of design and/or material as Community Development Department Director. |
|                                                                                                                                              | formation and plot plan are correct; I agree to comply with any and all understand that failure to comply shall result in legal action, which may t the owner's cost.                                                                                                                                                                |
| Applicant's Signature ENHOUSE                                                                                                                | Date 6/30/05                                                                                                                                                                                                                                                                                                                         |
| Community Development's Approval <u>:////////////////////////////////////</u>                                                                | Jac Date <u>U/31/05</u>                                                                                                                                                                                                                                                                                                              |
| City Engineer's Approval (if required)                                                                                                       | Date 6/30/05                                                                                                                                                                                                                                                                                                                         |
| VALID FOR SIX MONTHS FROM DATE OF ISSUANCE (S                                                                                                | ection 2.2.E.1.d Grand Junction Zoning & Development Code)                                                                                                                                                                                                                                                                           |
| (White: Planning) (Vollow: Cu                                                                                                                | stomor) (Pink: Code Enforcement)                                                                                                                                                                                                                                                                                                     |