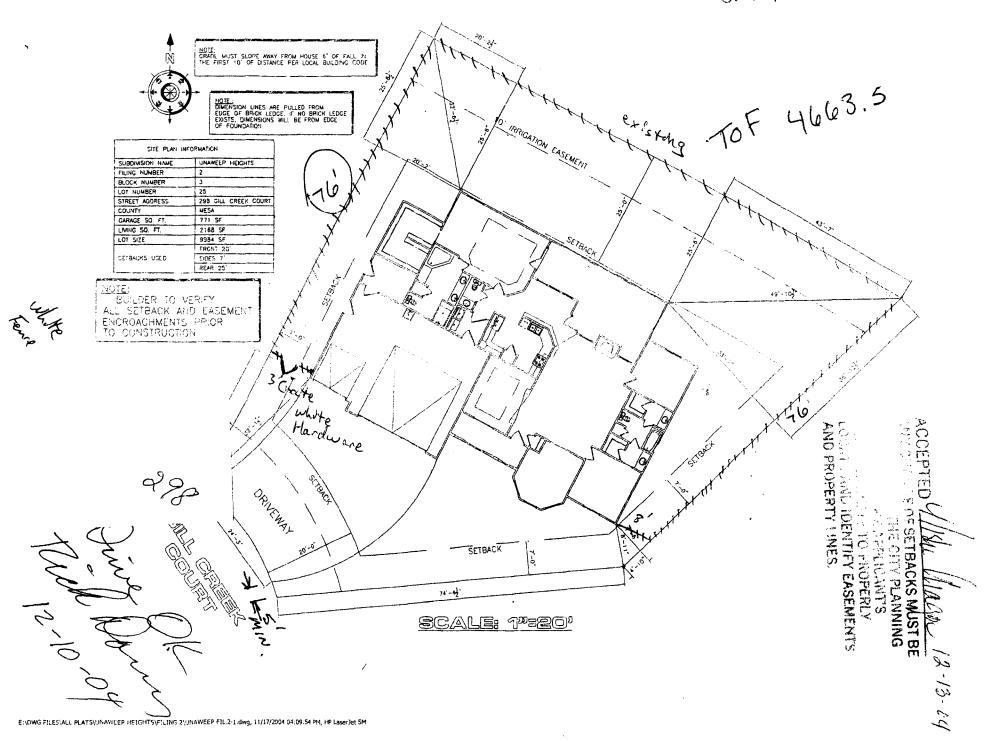

## **GRAND JUNCTION COMMUNITY DEVELOPMENT DEPARTMENT**

| Property Address: 298 Gill CREEK                                                                                                                                                                                                                                                                                                     | t Court                                                                                                                                                                                                                                                                                                                           |
|--------------------------------------------------------------------------------------------------------------------------------------------------------------------------------------------------------------------------------------------------------------------------------------------------------------------------------------|-----------------------------------------------------------------------------------------------------------------------------------------------------------------------------------------------------------------------------------------------------------------------------------------------------------------------------------|
| Property Tax No: 2943-301-86-025                                                                                                                                                                                                                                                                                                     |                                                                                                                                                                                                                                                                                                                                   |
| Subdivision: UNAWEED HEIGHTS                                                                                                                                                                                                                                                                                                         |                                                                                                                                                                                                                                                                                                                                   |
| Property Owner: PINNACLE HOMES                                                                                                                                                                                                                                                                                                       |                                                                                                                                                                                                                                                                                                                                   |
| Owner's Telephone: 244-6646                                                                                                                                                                                                                                                                                                          |                                                                                                                                                                                                                                                                                                                                   |
| Owner's Address: 3/// F Rd                                                                                                                                                                                                                                                                                                           |                                                                                                                                                                                                                                                                                                                                   |
| Contractor's Name: Bookcliff FENCE                                                                                                                                                                                                                                                                                                   | E + VINY                                                                                                                                                                                                                                                                                                                          |
| Contractor's Telephone: 216-7828                                                                                                                                                                                                                                                                                                     |                                                                                                                                                                                                                                                                                                                                   |
| Contractor's Address: 2834 B.3 Rd                                                                                                                                                                                                                                                                                                    |                                                                                                                                                                                                                                                                                                                                   |
| Fence Material & Height:                                                                                                                                                                                                                                                                                                             |                                                                                                                                                                                                                                                                                                                                   |
| Plot plan must show property lines and property dimensions, all easements, all rights-of-way, all structures, all setbacks rom property lines, and fence height(s). NOTE: Property line is likely one foot or more behind the sidewalk.                                                                                              |                                                                                                                                                                                                                                                                                                                                   |
|                                                                                                                                                                                                                                                                                                                                      |                                                                                                                                                                                                                                                                                                                                   |
| THIS SECTION TO BE COMPLETED BY COM                                                                                                                                                                                                                                                                                                  | IMUNITY DEVELOPMENT DEPARTMENT STAFF                                                                                                                                                                                                                                                                                              |
| CONE_RSF-4                                                                                                                                                                                                                                                                                                                           | SETBACKS: Front from property line (PL) or                                                                                                                                                                                                                                                                                        |
| SPECIAL CONDITIONS                                                                                                                                                                                                                                                                                                                   | from center of ROW, whichever is greater.                                                                                                                                                                                                                                                                                         |
|                                                                                                                                                                                                                                                                                                                                      | Sidefrom PL Rearfrom PL                                                                                                                                                                                                                                                                                                           |
|                                                                                                                                                                                                                                                                                                                                      |                                                                                                                                                                                                                                                                                                                                   |
| Fences exceeding six feet in height require a separate permit from the City/County Building Department. A fence constructed on a corner of that extends past the rear of the house along the side yard or abuts an alley requires approval from the City Engineer (Section 4.1.J of the Grand Junction Zoning and Development Code). |                                                                                                                                                                                                                                                                                                                                   |
| property's boundaries. Covenants, conditions, restrictions, ease ence(s). The owner/applicant is responsible for compliance with co                                                                                                                                                                                                  | ements, and rights-of-way and ensure the fence is located within the ements and/or rights-of-way may restrict or prohibit the placement of ovenants, conditions, and restrictions which may apply. Fences built in and absolute expense. Any modification of design and/or material as Community Development Department Director. |
| hereby acknowledge that I have read this application and the infectodes, ordinances, laws, regulations, or restrictions which apply. Include but not necessarily be limited to removal of the fence(s) at                                                                                                                            |                                                                                                                                                                                                                                                                                                                                   |
| Applicant's Signature John Gold                                                                                                                                                                                                                                                                                                      | Date 4-4-05                                                                                                                                                                                                                                                                                                                       |
| Community Development's Approval                                                                                                                                                                                                                                                                                                     | derso Date 4-4-05                                                                                                                                                                                                                                                                                                                 |
| City Engineer's Approval (if required)                                                                                                                                                                                                                                                                                               | Date                                                                                                                                                                                                                                                                                                                              |
| ALID FOR SIX MONTHS FROM DATE OF ISSUANCE (SA                                                                                                                                                                                                                                                                                        |                                                                                                                                                                                                                                                                                                                                   |