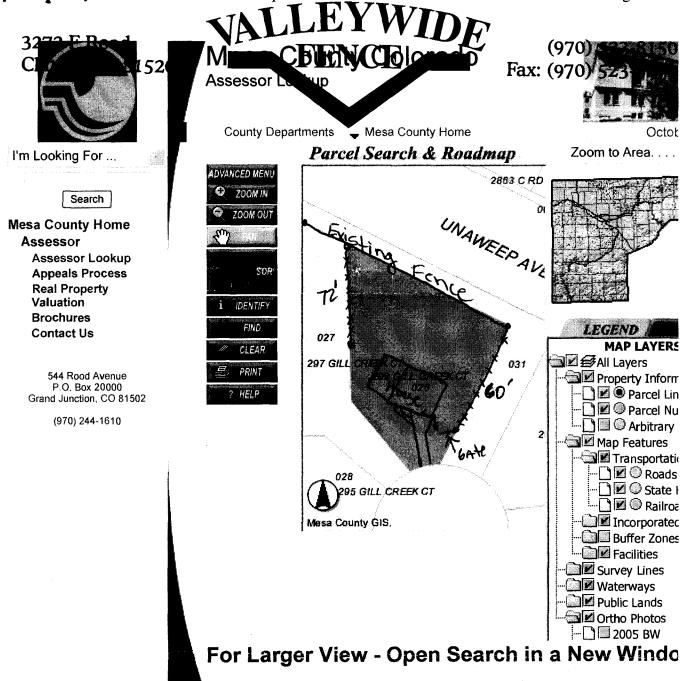

## GRAND JUNCTION COMMUNITY DEVELOPMENT DEPARTMENT

| Property Address: 299 Gill Cres                                                                                                                                                                                                                                                                                                                                                                                                                                                                                                                            | ek C+ GJ, CO 81503                                 |
|------------------------------------------------------------------------------------------------------------------------------------------------------------------------------------------------------------------------------------------------------------------------------------------------------------------------------------------------------------------------------------------------------------------------------------------------------------------------------------------------------------------------------------------------------------|----------------------------------------------------|
| Property Tax No: 2943-30/-86-026                                                                                                                                                                                                                                                                                                                                                                                                                                                                                                                           |                                                    |
| Subdivision: Unawaan Heigh                                                                                                                                                                                                                                                                                                                                                                                                                                                                                                                                 | <del>*************************************</del>   |
| Property Owner: Lee Moore                                                                                                                                                                                                                                                                                                                                                                                                                                                                                                                                  |                                                    |
| Owner's Telephone: $260 - 8181$                                                                                                                                                                                                                                                                                                                                                                                                                                                                                                                            |                                                    |
| Owner's Address: 299 Gill Cree                                                                                                                                                                                                                                                                                                                                                                                                                                                                                                                             | L Ct. CT CO 81503                                  |
| Contractor's Name: Valley wide Fence                                                                                                                                                                                                                                                                                                                                                                                                                                                                                                                       |                                                    |
| Contractor's Telephone: 523-8150                                                                                                                                                                                                                                                                                                                                                                                                                                                                                                                           |                                                    |
| Contractor's Address: 3272 F Re                                                                                                                                                                                                                                                                                                                                                                                                                                                                                                                            | sad Clifton, (0 81520                              |
| Fence Material & Height: 6' Vinul Fence                                                                                                                                                                                                                                                                                                                                                                                                                                                                                                                    |                                                    |
| () Plot plan must show property lines and property dimensions, all easements, all rights-of-way, all structures, all setbacks from property lines, and fence height(s). NOTE: Property line is likely one foot or more behind the sidewalk.                                                                                                                                                                                                                                                                                                                |                                                    |
| rom property lines, and rende height(s). Note: Troperty line                                                                                                                                                                                                                                                                                                                                                                                                                                                                                               | is likely one look of more belining the statewark. |
| THIS SECTION TO BE COMPLETED BY COM                                                                                                                                                                                                                                                                                                                                                                                                                                                                                                                        | MUNITY DEVELOPMENT DEPARTMENT STAFF                |
| ZONE_RSF-4                                                                                                                                                                                                                                                                                                                                                                                                                                                                                                                                                 | SETBACKS: Front from property line (PL) or         |
| SPECIAL CONDITIONS                                                                                                                                                                                                                                                                                                                                                                                                                                                                                                                                         | from center of ROW, whichever is greater.          |
| · · · · · · · · · · · · · · · · · · ·                                                                                                                                                                                                                                                                                                                                                                                                                                                                                                                      | Side from PL Rear from PL                          |
|                                                                                                                                                                                                                                                                                                                                                                                                                                                                                                                                                            |                                                    |
| Fences exceeding six feet in height require a separate permit from the City/County Building Department. A fence constructed on a corner ot that extends past the rear of the house along the side yard or abuts an alley requires approval from the City Engineer (Section 4.1.J of the Grand Junction Zoning and Development Code).                                                                                                                                                                                                                       |                                                    |
| The owner/applicant must correctly identify all property lines, easements, and rights-of-way and ensure the fence is located within the property's boundaries. Covenants, conditions, restrictions, easements and/or rights-of-way may restrict or prohibit the placement of ence(s). The owner/applicant is responsible for compliance with covenants, conditions, and restrictions which may apply. Fences built in easements may be subject to removal at the property owner's sole and absolute expense. Any modification of design and/or material as |                                                    |
| pproved in this fence permit must be approved, in writing, by the C                                                                                                                                                                                                                                                                                                                                                                                                                                                                                        |                                                    |
| hereby acknowledge that I have read this application and the information and plot plan are correct; I agree to comply with any and all codes, ordinances, laws, regulations, or restrictions which apply. I understand that failure to comply shall result in legal action, which may nclude but not necessarily be limited to removal of the fence(s) at the owner's cost.                                                                                                                                                                                |                                                    |
| Applicant's Signature Hetcher                                                                                                                                                                                                                                                                                                                                                                                                                                                                                                                              | Date 10-07-05                                      |
| Community Development's Approval <u>Dayleen Hen</u>                                                                                                                                                                                                                                                                                                                                                                                                                                                                                                        | Date 10-07-05  Date 10-14-05                       |
| City Engineer's Approval (if required)                                                                                                                                                                                                                                                                                                                                                                                                                                                                                                                     | Date                                               |
| 'ALID FOR SIX MONTHS FROM DATE OF ISSUANCE (Se                                                                                                                                                                                                                                                                                                                                                                                                                                                                                                             |                                                    |