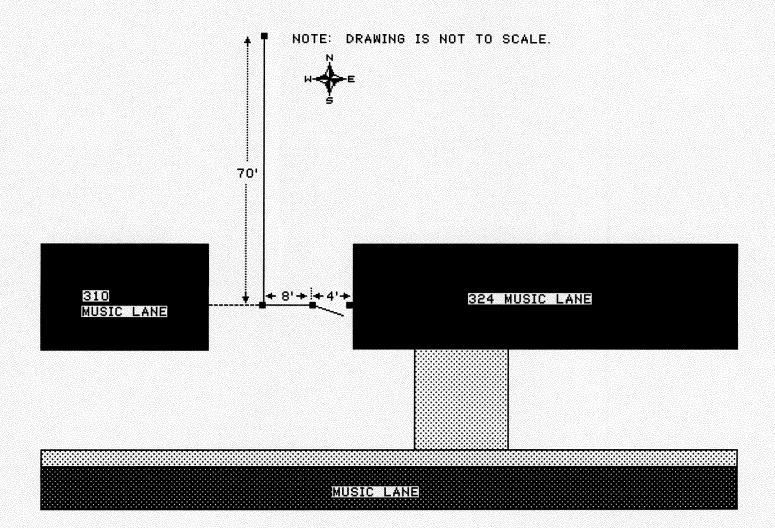

## **GRAND JUNCTION COMMUNITY DEVELOPMENT DEPARTMENT**

| Property Address: 324 Music Lane                                                                                                                                                                                                                                                                                                                                                                                                                                                                                                                                                                                                                                          |
|---------------------------------------------------------------------------------------------------------------------------------------------------------------------------------------------------------------------------------------------------------------------------------------------------------------------------------------------------------------------------------------------------------------------------------------------------------------------------------------------------------------------------------------------------------------------------------------------------------------------------------------------------------------------------|
| Property Tax No: 2945 - 023 - 19 - 003                                                                                                                                                                                                                                                                                                                                                                                                                                                                                                                                                                                                                                    |
| Subdivision: Northridge Est Filing!                                                                                                                                                                                                                                                                                                                                                                                                                                                                                                                                                                                                                                       |
| Property Owner: Marlene Whited JOB # 165                                                                                                                                                                                                                                                                                                                                                                                                                                                                                                                                                                                                                                  |
| Owner's Telephone: (970) 255-9092                                                                                                                                                                                                                                                                                                                                                                                                                                                                                                                                                                                                                                         |
| Owner's Address: 324 Music Lane                                                                                                                                                                                                                                                                                                                                                                                                                                                                                                                                                                                                                                           |
| Contractor's Name: 7 & S Fence Company, Inc.                                                                                                                                                                                                                                                                                                                                                                                                                                                                                                                                                                                                                              |
| Contractor's Telephone: (970) 243-2723                                                                                                                                                                                                                                                                                                                                                                                                                                                                                                                                                                                                                                    |
| Contractor's Address: 2886 J-70 Business Loop, Grand Junction, W 81501                                                                                                                                                                                                                                                                                                                                                                                                                                                                                                                                                                                                    |
| Fence Material & Height: 6' Cedar Privacy                                                                                                                                                                                                                                                                                                                                                                                                                                                                                                                                                                                                                                 |
| Plot plan must show property lines and property dimensions, all easements, all rights-of-way, all structures, all setbacks from property lines, and fence height(s). NOTE: Property line is likely one foot or more behind the sidewalk.                                                                                                                                                                                                                                                                                                                                                                                                                                  |
| THIS SECTION TO BE COMPLETED BY COMMUNITY DEVELOPMENT DEPARTMENT STAFF                                                                                                                                                                                                                                                                                                                                                                                                                                                                                                                                                                                                    |
| ZONESETBACKS: Front from property line (PL) or                                                                                                                                                                                                                                                                                                                                                                                                                                                                                                                                                                                                                            |
| SPECIAL CONDITIONS from center of ROW, whichever is greater.                                                                                                                                                                                                                                                                                                                                                                                                                                                                                                                                                                                                              |
| Side <u>O'</u> from PL Rear <u>O'</u> from PL                                                                                                                                                                                                                                                                                                                                                                                                                                                                                                                                                                                                                             |
|                                                                                                                                                                                                                                                                                                                                                                                                                                                                                                                                                                                                                                                                           |
| Fences exceeding six feet in height require a separate permit from the City/County Building Department. A fence constructed on a corner ot that extends past the rear of the house along the side yard or abuts an alley requires approval from the City Engineer (Section 4.1.J of the Grand Junction Zoning and Development Code).                                                                                                                                                                                                                                                                                                                                      |
| The owner/applicant must correctly identify all property lines, easements, and rights-of-way and ensure the fence is located within the property's boundaries. Covenants, conditions, restrictions, easements and/or rights-of-way may restrict or prohibit the placement of fence(s). The owner/applicant is responsible for compliance with covenants, conditions, and restrictions which may apply. Fences built in easements may be subject to removal at the property owner's sole and absolute expense. Any modification of design and/or material as approved in this fence permit must be approved, in writing, by the Community Development Department Director. |
| hereby acknowledge that I have read this application and the information and plot plan are correct; I agree to comply with any and all codes, ordinances, laws, regulations, or restrictions which apply. I understand that failure to comply shall result in legal action, which may not not necessarily be limited to removal of the fence(s) at the owner's cost.                                                                                                                                                                                                                                                                                                      |
| Applicant's Signature <u>Suc Davney</u> Date 9/33/05  Community Development's Approval <u>Saller Idenderso</u> Date 9-27-05                                                                                                                                                                                                                                                                                                                                                                                                                                                                                                                                               |
| Community Development's Approval Safleen Henderson Date 9-27-05                                                                                                                                                                                                                                                                                                                                                                                                                                                                                                                                                                                                           |
| City Engineer's Approval (if required) Date                                                                                                                                                                                                                                                                                                                                                                                                                                                                                                                                                                                                                               |
| VALID FOR SIX MONTHS FROM DATE OF ISSUANCE (Section 2.2.E.1.d Grand Junction Zoning & Development Code)                                                                                                                                                                                                                                                                                                                                                                                                                                                                                                                                                                   |