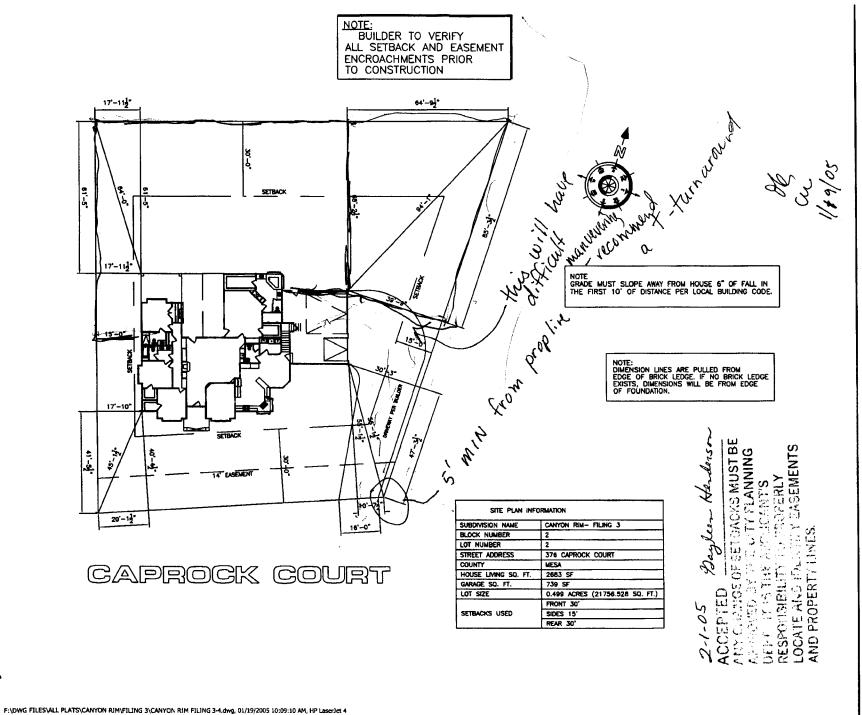

## GRAND JUNCTION COMMUNITY DEVELOPMENT DEPARTMENT

| Property Address: 576 CAPROCK DRIV Property Tax No: 2945 - 192 - 21 - 00                                                                                                                                                                 | <b>-</b>                                                                                                                                                                                                                                                                                                                         |
|------------------------------------------------------------------------------------------------------------------------------------------------------------------------------------------------------------------------------------------|----------------------------------------------------------------------------------------------------------------------------------------------------------------------------------------------------------------------------------------------------------------------------------------------------------------------------------|
| Property Tax No: 2945 - 192 - 21 - 00                                                                                                                                                                                                    | <u>ــــــــــــــــــــــــــــــــــــ</u>                                                                                                                                                                                                                                                                                      |
| Subdivision: conyon Rim                                                                                                                                                                                                                  |                                                                                                                                                                                                                                                                                                                                  |
| Property Owner: Usek Andursen                                                                                                                                                                                                            |                                                                                                                                                                                                                                                                                                                                  |
| Owner's Telephone: 976 - 254 - 1471                                                                                                                                                                                                      |                                                                                                                                                                                                                                                                                                                                  |
| Owner's Address: 376 CARROUX OF WA                                                                                                                                                                                                       |                                                                                                                                                                                                                                                                                                                                  |
| Contractor's Name: Scott Stephen 3                                                                                                                                                                                                       |                                                                                                                                                                                                                                                                                                                                  |
| Contractor's Telephone: 257 - 25 6 \                                                                                                                                                                                                     |                                                                                                                                                                                                                                                                                                                                  |
| Contractor's Address:                                                                                                                                                                                                                    |                                                                                                                                                                                                                                                                                                                                  |
| Fence Material & Height: HFF wood 59/12                                                                                                                                                                                                  | Cail                                                                                                                                                                                                                                                                                                                             |
| Plot plan must show property lines and property dimensions, all easements, all rights-of-way, all structures, all setbacks from property lines, and fence height(s). NOTE: Property line is likely one foot or more behind the sidewalk. |                                                                                                                                                                                                                                                                                                                                  |
| THIS SECTION TO BE COMPLETED BY COM                                                                                                                                                                                                      | MUNITY DEVELOPMENT DEPARTMENT STAFF                                                                                                                                                                                                                                                                                              |
| ZONE RSF-2                                                                                                                                                                                                                               | SETBACKS: Front $20'$ from property line (PL) or                                                                                                                                                                                                                                                                                 |
| SPECIAL CONDITIONS                                                                                                                                                                                                                       | from center of ROW, whichever is greater. Sidefrom PL Rearfrom PL                                                                                                                                                                                                                                                                |
|                                                                                                                                                                                                                                          | he City/County Building Department. A fence constructed on a corner uts an alley requires approval from the City Engineer (Section 4.1.J of                                                                                                                                                                                      |
| <u>property's boundaries.</u> Covenants, conditions, restrictions, ease<br>fence(s). The owner/applicant is responsible for compliance with co                                                                                           | ements, and rights-of-way and ensure the fence is located within the ments and/or rights-of-way may restrict or prohibit the placement of evenants, conditions, and restrictions which may apply. Fences built in and absolute expense. Any modification of design and/or material as Community Development Department Director. |
| hereby acknowledge that I have read this application and the info<br>codes, ordinances, laws, regulations, or restrictions which apply. I unclude but not necessarily be lighted to removal of the fence(s) at                           | ormation and plot plan are correct; I agree to comply with any and all understand that failure to comply shall result in legal action, which may the owner's cost.                                                                                                                                                               |
| Applicant's Signature                                                                                                                                                                                                                    | Date 9-28-05  Date 9-28-05                                                                                                                                                                                                                                                                                                       |
| Community Development's Approval                                                                                                                                                                                                         | 19te 9-28-05                                                                                                                                                                                                                                                                                                                     |
| City Engineer's Approval (if required)                                                                                                                                                                                                   | Date                                                                                                                                                                                                                                                                                                                             |
|                                                                                                                                                                                                                                          |                                                                                                                                                                                                                                                                                                                                  |

(Yellow: Customer)

**CONSTRUCTION** 

L 3 BOCK 2 LOT 3

THE STATE CANYON RIM FIL 3