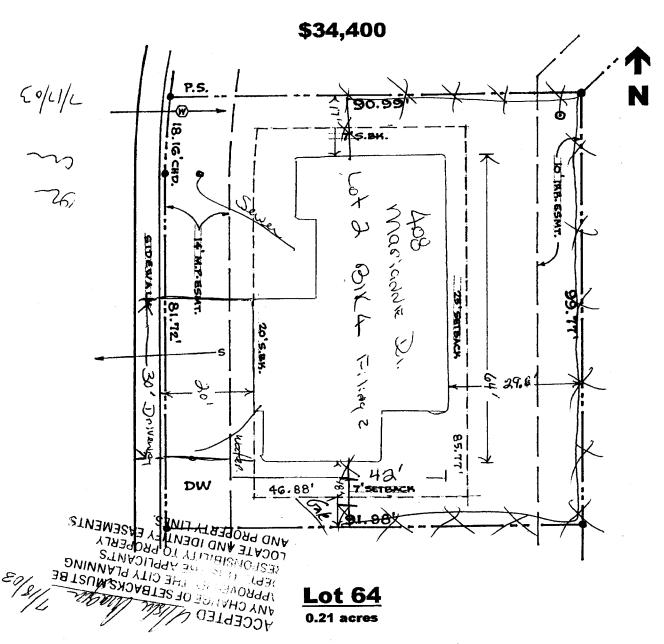

## **GRAND JUNCTION COMMUNITY DEVELOPMENT DEPARTMENT**

| Property Address: 408 Marianne de                                                                                                                                                                                                                                                                                                                                                                                                                                                                                                                                                                                                                                         |
|---------------------------------------------------------------------------------------------------------------------------------------------------------------------------------------------------------------------------------------------------------------------------------------------------------------------------------------------------------------------------------------------------------------------------------------------------------------------------------------------------------------------------------------------------------------------------------------------------------------------------------------------------------------------------|
| Property Tax No: 2943 · 174 · 29 · 002                                                                                                                                                                                                                                                                                                                                                                                                                                                                                                                                                                                                                                    |
| Subdivision: WISTLAND ESTATES                                                                                                                                                                                                                                                                                                                                                                                                                                                                                                                                                                                                                                             |
| Property Owner: JEREMY ENGLISH                                                                                                                                                                                                                                                                                                                                                                                                                                                                                                                                                                                                                                            |
| Owner's Telephone: 970 255 · ///                                                                                                                                                                                                                                                                                                                                                                                                                                                                                                                                                                                                                                          |
| Owner's Address: 408 MARIANNE DR                                                                                                                                                                                                                                                                                                                                                                                                                                                                                                                                                                                                                                          |
| Contractor's Name: Ray Robiteaux                                                                                                                                                                                                                                                                                                                                                                                                                                                                                                                                                                                                                                          |
| Contractor's Telephone:                                                                                                                                                                                                                                                                                                                                                                                                                                                                                                                                                                                                                                                   |
| Contractor's Address:                                                                                                                                                                                                                                                                                                                                                                                                                                                                                                                                                                                                                                                     |
| Fence Material & Height: VINYL 6                                                                                                                                                                                                                                                                                                                                                                                                                                                                                                                                                                                                                                          |
| Plot plan must show property lines and property dimensions, all easements, all rights-of-way, all structures, all setbacks from property lines, and fence height(s). NOTE: Property line is likely one foot or more behind the sidewalk.                                                                                                                                                                                                                                                                                                                                                                                                                                  |
| THIS SECTION TO BE COMPLETED BY COMMUNITY DEVELOPMENT DEPARTMENT STAFF                                                                                                                                                                                                                                                                                                                                                                                                                                                                                                                                                                                                    |
| ZONESF-4 SETBACKS: Front 20 from property line (PL) or                                                                                                                                                                                                                                                                                                                                                                                                                                                                                                                                                                                                                    |
| SPECIAL CONDITIONS from center of ROW, whichever is greater.                                                                                                                                                                                                                                                                                                                                                                                                                                                                                                                                                                                                              |
| SideSidefrom PL Reacfrom PL                                                                                                                                                                                                                                                                                                                                                                                                                                                                                                                                                                                                                                               |
|                                                                                                                                                                                                                                                                                                                                                                                                                                                                                                                                                                                                                                                                           |
| Fences exceeding six feet in height require a separate permit from the City/County Building Department. A fence constructed on a corne lot that extends past the rear of the house along the side yard or abuts an alley requires approval from the City Engineer (Section 4.1.J of the Grand Junction Zoning and Development Code).                                                                                                                                                                                                                                                                                                                                      |
| The owner/applicant must correctly identify all property lines, easements, and rights-of-way and ensure the fence is located within the property's boundaries. Covenants, conditions, restrictions, easements and/or rights-of-way may restrict or prohibit the placement of fence(s). The owner/applicant is responsible for compliance with covenants, conditions, and restrictions which may apply. Fences built in easements may be subject to removal at the property owner's sole and absolute expense. Any modification of design and/or material as approved in this fence permit must be approved, in writing, by the Community Development Department Director. |
| I hereby acknowledge that I have read this application and the information and plot plan are correct; I agree to comply with any and all codes, ordinances, laws, regulations, or restrictions which apply. I understand that failure to comply shall result in legal action, which may include but not necessarily be limited to removal of the fence(s) at the owner's cost.                                                                                                                                                                                                                                                                                            |
| Applicant's Signature Date 8 FEB 05                                                                                                                                                                                                                                                                                                                                                                                                                                                                                                                                                                                                                                       |
| Community Development's Approval Tay The Date 2 18/18                                                                                                                                                                                                                                                                                                                                                                                                                                                                                                                                                                                                                     |
| City Engineer's Approval (if required) Date                                                                                                                                                                                                                                                                                                                                                                                                                                                                                                                                                                                                                               |
| VALID FOR SIX MONTHS FROM DATE OF ISSUANCE (Section 2.2.E.1.d Grand Junction Zoning & Development Code)                                                                                                                                                                                                                                                                                                                                                                                                                                                                                                                                                                   |

## **WESTLAND ESTATES SUBDIVISION**

Filing II, Block 4, Lot 2, Zoned RSF-4 Address: 408 Marianne Drive Tax Parcel Number 2943-174-26-064

Irrigation Svc.

P.S. Public Services (G + E + Tel. + TV)

DW Driveway Loc'n.

Plat as Recorded in Book 19, Pages 331 - 332, 6-4-03 Westland Estates Filings II, IV and V Homeowners Association, Inc. Covenants, Conditions and Restrictions as recorded in Book 3376, Pages 350 etc.