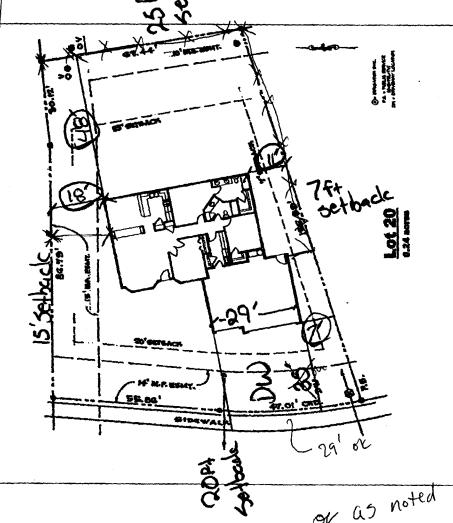

## FENCE PERMIT GRAND JUNCTION COMMUNITY DEVELOPMENT DEPARTMENT

| Property Address: 416 Harianne                                                                                                                                                                            | Dr.                                                                                                                                                                                                                                                                                                                            |
|-----------------------------------------------------------------------------------------------------------------------------------------------------------------------------------------------------------|--------------------------------------------------------------------------------------------------------------------------------------------------------------------------------------------------------------------------------------------------------------------------------------------------------------------------------|
| Property Tax No: 2943 - 174 - 212 - 020                                                                                                                                                                   |                                                                                                                                                                                                                                                                                                                                |
| Subdivision: Westlandestates                                                                                                                                                                              |                                                                                                                                                                                                                                                                                                                                |
| Property Owner: Carl and Chery Schlor                                                                                                                                                                     | ossim                                                                                                                                                                                                                                                                                                                          |
| Owner's Telephone: 970 401 2163                                                                                                                                                                           |                                                                                                                                                                                                                                                                                                                                |
| Owner's Address: 416 Marianne D                                                                                                                                                                           | ٨,                                                                                                                                                                                                                                                                                                                             |
| Contractor's Name:                                                                                                                                                                                        |                                                                                                                                                                                                                                                                                                                                |
| Contractor's Telephone:                                                                                                                                                                                   |                                                                                                                                                                                                                                                                                                                                |
| Contractor's Address:                                                                                                                                                                                     |                                                                                                                                                                                                                                                                                                                                |
| Fence Material & Height: PVC & Ft.                                                                                                                                                                        |                                                                                                                                                                                                                                                                                                                                |
| Plot plan must show property lines and property dimensions, a from property lines, and fence height(s). NOTE: Property line                                                                               |                                                                                                                                                                                                                                                                                                                                |
| THIS SECTION TO BE COMPLETED BY COMI                                                                                                                                                                      | NUNITY DEVELOPMENT DEPARTMENT STAFF                                                                                                                                                                                                                                                                                            |
| ZONE RSF-4                                                                                                                                                                                                | SETBACKS: Front <u>20 '</u> from property line (PL) or                                                                                                                                                                                                                                                                         |
| SPECIAL CONDITIONS                                                                                                                                                                                        | from center of ROW, whichever is greater.                                                                                                                                                                                                                                                                                      |
|                                                                                                                                                                                                           | Side from PL Rear from PL                                                                                                                                                                                                                                                                                                      |
|                                                                                                                                                                                                           |                                                                                                                                                                                                                                                                                                                                |
|                                                                                                                                                                                                           | he City/County Bullding Department. A fence constructed on a corner uts an alley requires approval from the City Engineer (Section 4.1.J of                                                                                                                                                                                    |
| <u>property's boundaries</u> . Covenants, conditions, restrictions, easer fence(s). The owner/applicant is responsible for compliance with co                                                             | ments, and rights-of-way and ensure the fence is located within the ments and/or rights-of-way may restrict or prohibit the placement of venants, conditions, and restrictions which may apply. Fences built in and absolute expense. Any modification of design and/or material as Community Development Department Director. |
|                                                                                                                                                                                                           | ormation and plot plan are correct; I agree to comply with any and all understand that failure to comply shall result in legal action, which may the owner's cost.                                                                                                                                                             |
| codes, ordinances, laws, regulations, or restrictions which apply. Turns include but not necessarily be limited to removal of the fence(s) at the Applicant's Signature  Community Development's Approval | lin Date 1/20/2005                                                                                                                                                                                                                                                                                                             |
| Community Development's Approval                                                                                                                                                                          |                                                                                                                                                                                                                                                                                                                                |
| Community Development of providing                                                                                                                                                                        | 1 Date 1-20-05                                                                                                                                                                                                                                                                                                                 |
| City Engineer's Approval (if required)                                                                                                                                                                    | Date 1-20-05  Date                                                                                                                                                                                                                                                                                                             |

## PROPERTY OF K.S CUSTOM BUILDERS GRAND JUNCTION, CO

Filling II, Stock 3, Let 1, Zoned RBF-4 Address: 416 Marianne Drive Tax Parcel Number 2843-17428-620

OK as noted Che 10/14/03

ACCEPTED ( ... AUT. Julian ANY CHANGE OF SETBACKS MUST BE APPROVED BY THE CITY PLANNING DEPT. IT IS THE APPLICANT'S RESPONSIBILITY TO PROPERLY LOCATE AND IDENTIFY EASEMENTS AND PROPERTY LINES.