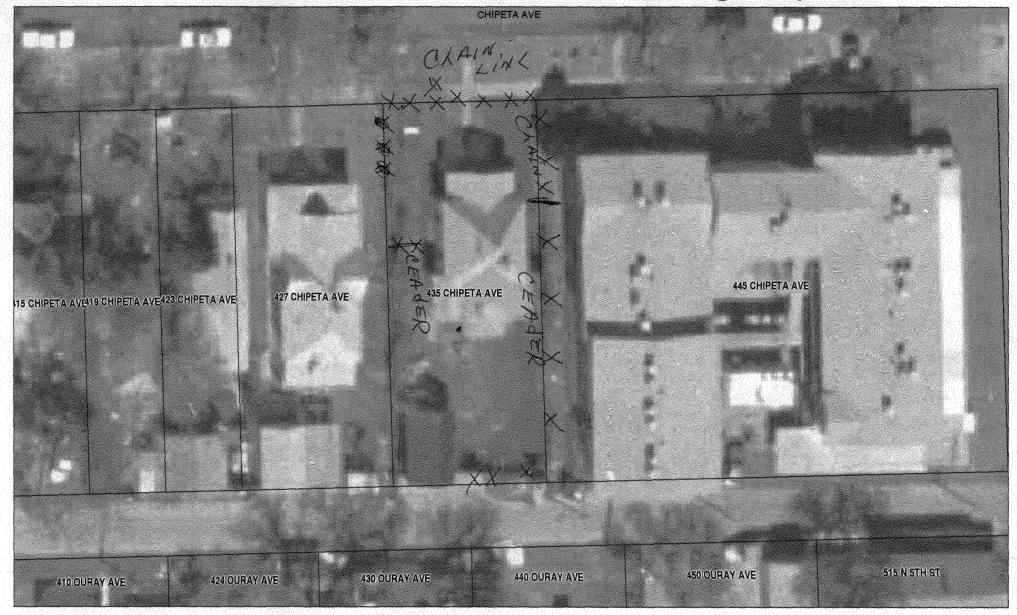

## FENCE PERMIT GRAND JUNCTION COMMUNITY DEVELOPMENT DEPARTMENT

| Property Address: 435 Chipeta                                                                                                                                                                                                                                                                                                                                                                                                                                                                                                                          |                                                                                                                                                                            |
|--------------------------------------------------------------------------------------------------------------------------------------------------------------------------------------------------------------------------------------------------------------------------------------------------------------------------------------------------------------------------------------------------------------------------------------------------------------------------------------------------------------------------------------------------------|----------------------------------------------------------------------------------------------------------------------------------------------------------------------------|
| Property Tax No: 2945 - 142 - 33 - 004                                                                                                                                                                                                                                                                                                                                                                                                                                                                                                                 |                                                                                                                                                                            |
| Subdivision:                                                                                                                                                                                                                                                                                                                                                                                                                                                                                                                                           |                                                                                                                                                                            |
| Property Owner: Linda Vaughn                                                                                                                                                                                                                                                                                                                                                                                                                                                                                                                           |                                                                                                                                                                            |
| Owner's Telephone:                                                                                                                                                                                                                                                                                                                                                                                                                                                                                                                                     |                                                                                                                                                                            |
| Owner's Address: 435- CLIPETA                                                                                                                                                                                                                                                                                                                                                                                                                                                                                                                          | <b>L</b>                                                                                                                                                                   |
| Contractor's Name: BoB Sc L w E                                                                                                                                                                                                                                                                                                                                                                                                                                                                                                                        | IB INZ                                                                                                                                                                     |
| Contractor's Telephone: 24/- 337                                                                                                                                                                                                                                                                                                                                                                                                                                                                                                                       |                                                                                                                                                                            |
| Contractor's Address: / 9/ L ~ 11 L                                                                                                                                                                                                                                                                                                                                                                                                                                                                                                                    | EY                                                                                                                                                                         |
| Fence Material & Height: 6 / CEALER                                                                                                                                                                                                                                                                                                                                                                                                                                                                                                                    | Y'CLAIN LINK                                                                                                                                                               |
| Plot plan must show property lines and property dimensions, a from property lines, and fence height(s). NOTE: Property line i                                                                                                                                                                                                                                                                                                                                                                                                                          | all easements, all rights-of-way, all structures, all setbacks is likely one foot or more behind the sidewalk.  MUNITY DEVELOPMENT DEPARTMENT STAFF                        |
| ZONE RMF-24                                                                                                                                                                                                                                                                                                                                                                                                                                                                                                                                            | 시설병에 보고 100명에 1962년에 다른 왕으로 등시하하다고 하는 이 보고 있다. 그런 보고 있습니다. (2017년 11년 12년 1월 1일<br>                                                                                        |
|                                                                                                                                                                                                                                                                                                                                                                                                                                                                                                                                                        | SETBACKS: Front from property line (PL) or                                                                                                                                 |
| SPECIAL CONDITIONS                                                                                                                                                                                                                                                                                                                                                                                                                                                                                                                                     |                                                                                                                                                                            |
|                                                                                                                                                                                                                                                                                                                                                                                                                                                                                                                                                        | Side from PL Rear from PL                                                                                                                                                  |
| lot that extends past the rear of the house along the side yard or abuthe Grand Junction Zoning and Development Code).  The owner/applicant must correctly identify all property lines, easer property's boundaries. Covenants, conditions, restrictions, easer fence(s). The owner/applicant is responsible for compliance with coveasements may be subject to removal at the property owner's sole a approved in this fence permit must be approved, in writing, by the CI hereby acknowledge that I have read this application and the information. | rmation and plot plan are correct; I agree to comply with any and all nderstand that failure to comply shall result in legal action, which may he owner's cost.  Date628-0 |
|                                                                                                                                                                                                                                                                                                                                                                                                                                                                                                                                                        |                                                                                                                                                                            |