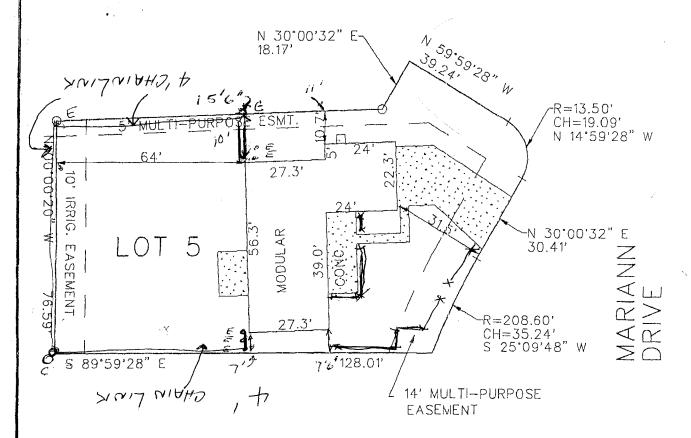

## IMPROVEMENT LOCATION CERTIFICATE

441 MARIANN DRIVE

FIRST AMERICAN TITLE #155926
WHITE ACCOUNT
LOT 5 IN BLOCK 1 OF WESTLAND ESTATES - FILING ONE,
MESA COUNTY, COLORADO.

SCALE: 1'' = 30'

THAT IT IS NOT A LAND SURVEY PLAT OR IMPROVEMENT SURVEY PLAT, AND THAT IT IS NOT TO BE RELIED UPON FOR THE ESTABLISHMENT OF FENCE, BUILDING OR OTHER FUTURE IMPROVEMENT LINES. I FURTHER CERTIFY THE IMPROVEMENTS ON THE ABOVE DESCRIBED PARCEL ON THIS DATE, 12/9/03 EXCEPT UTILITY CONNECTIONS, ARE ENTIRELY WITHIN THE BOUNDARIES OF THE PARCEL, EXCEPT AS SHOWN, THAT THERE ARE NO ENCROACHMENTS UPON THE DESCRIBED PREMISES BY IMPROVEMENTS ON ANY ADJOINING PREMISES, EXCEPT AS INDICATED, AND THAT THERE IS NO EVIDENCE OR SIGN OF ANY EASEMENT CROSSING OR BURDENING ANY PART OF SAID PARCEL, EXCEPT AS