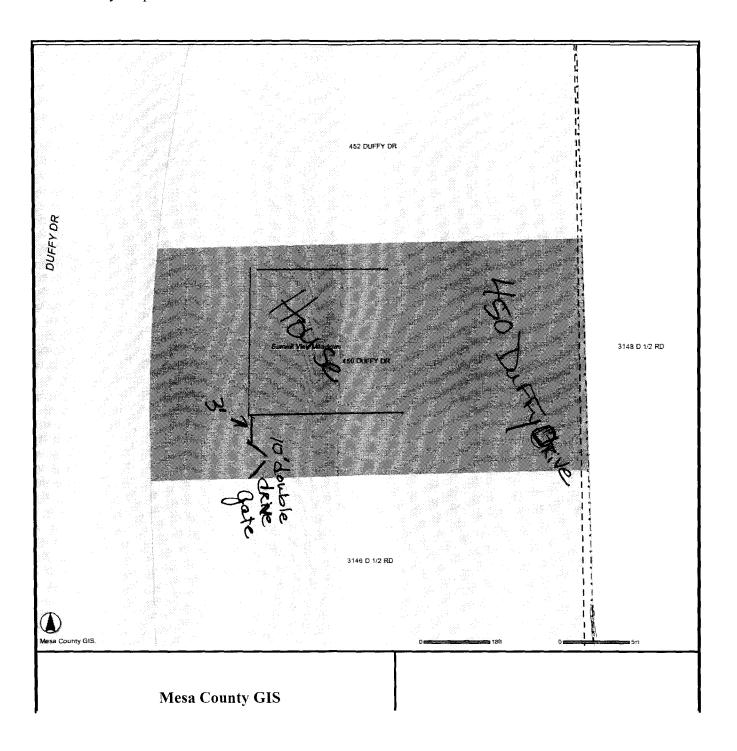

## FENCE PERMIT GRAND JUNCTION COMMUNITY DEVELOPMENT DEPARTMENT

| Property Address: 450 Duffy D                                                                                                                                                               | Rive.                                                                                                                                                                                                                                                      |
|---------------------------------------------------------------------------------------------------------------------------------------------------------------------------------------------|------------------------------------------------------------------------------------------------------------------------------------------------------------------------------------------------------------------------------------------------------------|
| Property Tax No: 2943-152-85-002                                                                                                                                                            |                                                                                                                                                                                                                                                            |
| Subdivision: Summit Vicui                                                                                                                                                                   | Meadows.                                                                                                                                                                                                                                                   |
| Property Owner: Judith P. Li                                                                                                                                                                |                                                                                                                                                                                                                                                            |
| Owner's Telephone: 434 -211                                                                                                                                                                 | ]                                                                                                                                                                                                                                                          |
| Owner's Address: 450 Duffy                                                                                                                                                                  |                                                                                                                                                                                                                                                            |
| Contractor's Name: Valley Wide Fel                                                                                                                                                          | NCE                                                                                                                                                                                                                                                        |
| Contractor's Telephone: 623-8150                                                                                                                                                            | ·                                                                                                                                                                                                                                                          |
| Contractor's Address: 3272 F Road                                                                                                                                                           | - Stranger GRANDUCT. CO                                                                                                                                                                                                                                    |
|                                                                                                                                                                                             | o' PRIVACY & 10' double drive go                                                                                                                                                                                                                           |
| Plot plan must show property lines and property dimensions, a from property lines, and fence height(s). NOTE: Property line                                                                 | all easements, all rights-of-way, all structures, all setbacks                                                                                                                                                                                             |
| THIS SECTION TO BE COMPLETED BY COMM                                                                                                                                                        | MUNITY DEVELOPMENT DEPARTMENT STAFF                                                                                                                                                                                                                        |
| ZONE RMF-8                                                                                                                                                                                  | SETBACKS: Front from property line (PL) or                                                                                                                                                                                                                 |
| SPECIAL CONDITIONS                                                                                                                                                                          | from center of ROW, whichever is greater.                                                                                                                                                                                                                  |
|                                                                                                                                                                                             | Side from PL Rear from PL                                                                                                                                                                                                                                  |
|                                                                                                                                                                                             |                                                                                                                                                                                                                                                            |
| ot that extends past the rear of the house along the side yard or abuthe Grand Junction Zoning and Development Code).  The owner/applicant must correctly identify all property lines, ease | ne City/County Building Department. A fence constructed on a corner uts an alley requires approval from the City Engineer (Section 4.1.J of ments, and rights-of-way and ensure the fence is located within the                                            |
| ence(s). The owner/applicant is responsible for compliance with cov                                                                                                                         | ments and/or rights-of-way may restrict or prohibit the placement of venants, conditions, and restrictions which may apply. Fences built in and absolute expense. Any modification of design and/or material as Community Development Department Director. |
|                                                                                                                                                                                             | rmation and plot plan are correct; I agree to comply with any and all                                                                                                                                                                                      |
| ricidde but flot flecessarily be influed to feffioval of the fefice(s) at t                                                                                                                 | inderstand that failure to comply shall result in legal action, which may<br>the owner's cost.                                                                                                                                                             |
| Applicant's Signature Dede M Stube                                                                                                                                                          | the owner's cost.                                                                                                                                                                                                                                          |
| Applicant's Signature <u>Lede M. Hewo</u> Community Development's Approval <u>Bayleen Hend</u>                                                                                              | the owner's cost.                                                                                                                                                                                                                                          |
| Applicant's Signature                                                                                                                                                                       | the owner's cost.                                                                                                                                                                                                                                          |