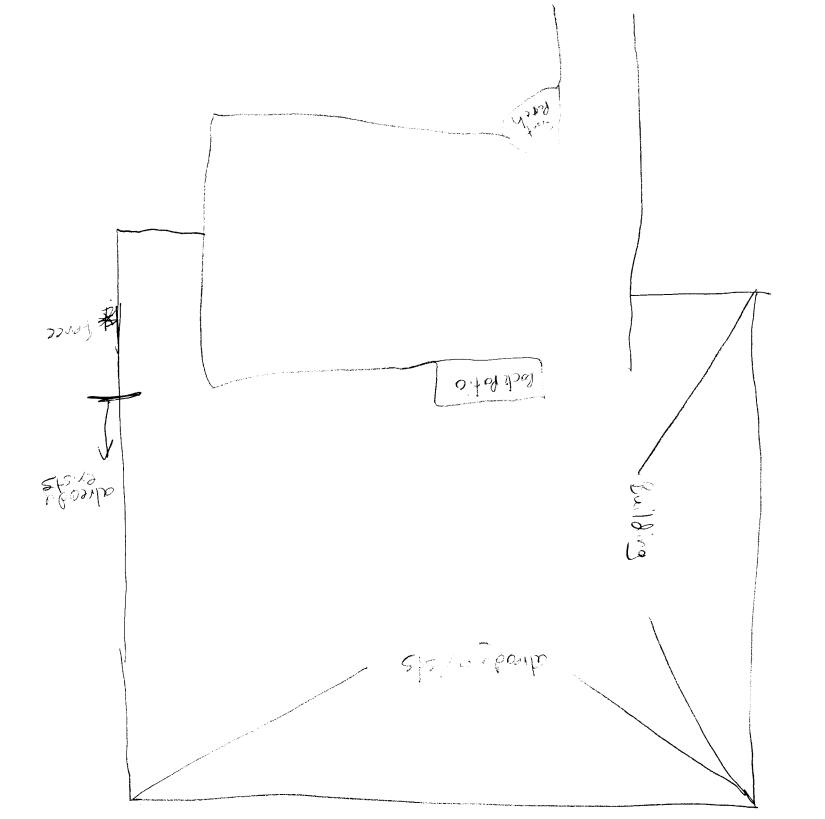

## GRAND JUNCTION COMMUNITY DEVELOPMENT DEPARTMENT

| Property Address: 451 Larry's Meadow                                                                                                                                                                                                                                                                                                                                                                                                                                                                                            | Or.                                                                                                                                                                                                                                                                                                                                                                                                                             |
|---------------------------------------------------------------------------------------------------------------------------------------------------------------------------------------------------------------------------------------------------------------------------------------------------------------------------------------------------------------------------------------------------------------------------------------------------------------------------------------------------------------------------------|---------------------------------------------------------------------------------------------------------------------------------------------------------------------------------------------------------------------------------------------------------------------------------------------------------------------------------------------------------------------------------------------------------------------------------|
| Property Tax No: 2943-152-94-001                                                                                                                                                                                                                                                                                                                                                                                                                                                                                                |                                                                                                                                                                                                                                                                                                                                                                                                                                 |
| Subdivision: Summit Meadow We                                                                                                                                                                                                                                                                                                                                                                                                                                                                                                   | ist                                                                                                                                                                                                                                                                                                                                                                                                                             |
| Property Owner: Christopher Rackert                                                                                                                                                                                                                                                                                                                                                                                                                                                                                             |                                                                                                                                                                                                                                                                                                                                                                                                                                 |
| Owner's Telephone: 970 - 434 - 6205                                                                                                                                                                                                                                                                                                                                                                                                                                                                                             |                                                                                                                                                                                                                                                                                                                                                                                                                                 |
| Owner's Address: 451 larry's Meado                                                                                                                                                                                                                                                                                                                                                                                                                                                                                              | wdr.                                                                                                                                                                                                                                                                                                                                                                                                                            |
| Contractor's Name: Zech +associates                                                                                                                                                                                                                                                                                                                                                                                                                                                                                             |                                                                                                                                                                                                                                                                                                                                                                                                                                 |
| Contractor's Telephone:                                                                                                                                                                                                                                                                                                                                                                                                                                                                                                         |                                                                                                                                                                                                                                                                                                                                                                                                                                 |
| Contractor's Address:                                                                                                                                                                                                                                                                                                                                                                                                                                                                                                           |                                                                                                                                                                                                                                                                                                                                                                                                                                 |
| Fence Material & Height: Cedar, 6 Foot                                                                                                                                                                                                                                                                                                                                                                                                                                                                                          |                                                                                                                                                                                                                                                                                                                                                                                                                                 |
| Plot plan must show property lines and property dimensions, from property lines, and fence height(s). NOTE: Property line                                                                                                                                                                                                                                                                                                                                                                                                       |                                                                                                                                                                                                                                                                                                                                                                                                                                 |
| THIS SECTION TO BE COMPLETED BY COM                                                                                                                                                                                                                                                                                                                                                                                                                                                                                             | MUNITY DEVELOPMENT DEPARTMENT STAFF                                                                                                                                                                                                                                                                                                                                                                                             |
| ZONE RMF-5                                                                                                                                                                                                                                                                                                                                                                                                                                                                                                                      | SETBACKS: Front from property line (PL) or                                                                                                                                                                                                                                                                                                                                                                                      |
| SPECIAL CONDITIONS                                                                                                                                                                                                                                                                                                                                                                                                                                                                                                              | from center of ROW, whichever is greater.                                                                                                                                                                                                                                                                                                                                                                                       |
|                                                                                                                                                                                                                                                                                                                                                                                                                                                                                                                                 | Side from PL Rear from PL                                                                                                                                                                                                                                                                                                                                                                                                       |
|                                                                                                                                                                                                                                                                                                                                                                                                                                                                                                                                 | ne City/County Building Department. A fence constructed on a corner uts an alley requires approval from the City Engineer (Section 4.1.J of                                                                                                                                                                                                                                                                                     |
|                                                                                                                                                                                                                                                                                                                                                                                                                                                                                                                                 |                                                                                                                                                                                                                                                                                                                                                                                                                                 |
| property's boundaries. Covenants, conditions, restrictions, easer fence(s). The owner/applicant is responsible for compliance with co                                                                                                                                                                                                                                                                                                                                                                                           | venants, conditions, and restrictions which may apply. Fences built in<br>and absolute expense. Any modification of design and/or material as                                                                                                                                                                                                                                                                                   |
| property's boundaries. Covenants, conditions, restrictions, easer fence(s). The owner/applicant is responsible for compliance with co easements may be subject to removal at the property owner's sole approved in this fence permit must be approved, in writing, by the of the large that I have read this application and the info codes, ordinances, laws, regulations, or restrictions which apply. It include but not necessarily be limited to removal of the fence(s) at                                                | ments and/or rights-of-way may restrict or prohibit the placement of venants, conditions, and restrictions which may apply. Fences built in and absolute expense. Any modification of design and/or material as Community Development Department Director.  Formation and plot plan are correct; I agree to comply with any and all inderstand that failure to comply shall result in legal action, which may                   |
| property's boundaries. Covenants, conditions, restrictions, easer fence(s). The owner/applicant is responsible for compliance with co easements may be subject to removal at the property owner's sole approved in this fence permit must be approved, in writing, by the colorest of the property owner's sole approved in this fence permit must be approved, in writing, by the colorest ordinances, laws, regulations, or restrictions which apply. It include but not necessarily be limited to removal of the fence(s) at | ments and/or rights-of-way may restrict or prohibit the placement of venants, conditions, and restrictions which may apply. Fences built in and absolute expense. Any modification of design and/or material as Community Development Department Director.  Formation and plot plan are correct; I agree to comply with any and all understand that failure to comply shall result in legal action, which may the owner's cost. |
| property's boundaries. Covenants, conditions, restrictions, easer fence(s). The owner/applicant is responsible for compliance with co easements may be subject to removal at the property owner's sole approved in this fence permit must be approved, in writing, by the colorest of the property owner's sole approved in this fence permit must be approved, in writing, by the colorest ordinances, laws, regulations, or restrictions which apply. It include but not necessarily be limited to removal of the fence(s) at | ments and/or rights-of-way may restrict or prohibit the placement of venants, conditions, and restrictions which may apply. Fences built in and absolute expense. Any modification of design and/or material as Community Development Department Director.  Formation and plot plan are correct; I agree to comply with any and all understand that failure to comply shall result in legal action, which may the owner's cost. |
| property's boundaries. Covenants, conditions, restrictions, easer fence(s). The owner/applicant is responsible for compliance with co easements may be subject to removal at the property owner's sole approved in this fence permit must be approved, in writing, by the of the large that I have read this application and the info codes, ordinances, laws, regulations, or restrictions which apply. It include but not necessarily be limited to removal of the fence(s) at                                                | ments and/or rights-of-way may restrict or prohibit the placement of venants, conditions, and restrictions which may apply. Fences built in and absolute expense. Any modification of design and/or material as Community Development Department Director.  Formation and plot plan are correct; I agree to comply with any and all understand that failure to comply shall result in legal action, which may the owner's cost. |