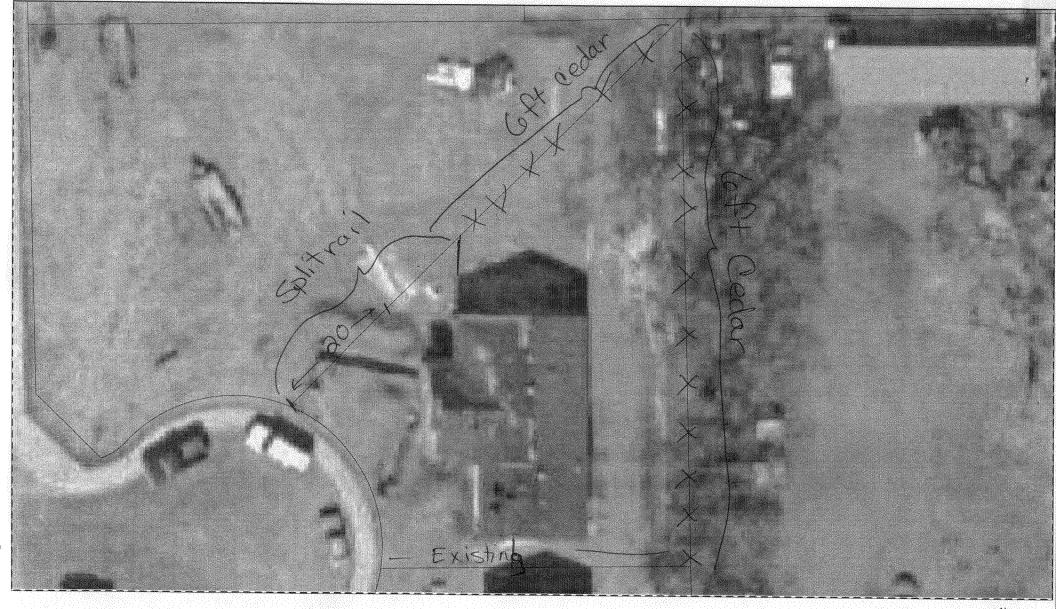

## GRAND JUNCTION COMMUNITY DEVELOPMENT DEPARTMENT

| Property Address: 454 QUULVY CT                                                                                                                                                                                                                                                                                                                                                                                                                                                                                                                                                                                                                                           |
|---------------------------------------------------------------------------------------------------------------------------------------------------------------------------------------------------------------------------------------------------------------------------------------------------------------------------------------------------------------------------------------------------------------------------------------------------------------------------------------------------------------------------------------------------------------------------------------------------------------------------------------------------------------------------|
| Property Tax No: 3943 -161-95-003                                                                                                                                                                                                                                                                                                                                                                                                                                                                                                                                                                                                                                         |
| Subdivision:                                                                                                                                                                                                                                                                                                                                                                                                                                                                                                                                                                                                                                                              |
| Property Owner: Jamie Pawell                                                                                                                                                                                                                                                                                                                                                                                                                                                                                                                                                                                                                                              |
| Owner's Telephone: 523-9393 523-8235                                                                                                                                                                                                                                                                                                                                                                                                                                                                                                                                                                                                                                      |
| Owner's Address:                                                                                                                                                                                                                                                                                                                                                                                                                                                                                                                                                                                                                                                          |
| Contractor's Name: Self                                                                                                                                                                                                                                                                                                                                                                                                                                                                                                                                                                                                                                                   |
| Contractor's Telephone:                                                                                                                                                                                                                                                                                                                                                                                                                                                                                                                                                                                                                                                   |
| Contractor's Address:                                                                                                                                                                                                                                                                                                                                                                                                                                                                                                                                                                                                                                                     |
| Fence Material & Height: Split Rail (less than 48") 4 6ft Cedar                                                                                                                                                                                                                                                                                                                                                                                                                                                                                                                                                                                                           |
| Plot plan must show property lines and property dimensions, all easements, all rights-of-way, all structures, all setbacks from property lines, and fence height(s). NOTE: Property line is likely one foot or more behind the sidewalk.                                                                                                                                                                                                                                                                                                                                                                                                                                  |
| THIS SECTION TO BE COMPLETED BY COMMUNITY DEVELOPMENT DEPARTMENT STAFF                                                                                                                                                                                                                                                                                                                                                                                                                                                                                                                                                                                                    |
| ZONE RMF-5 SETBACKS: Front 8 from property line (PL) or                                                                                                                                                                                                                                                                                                                                                                                                                                                                                                                                                                                                                   |
| SPECIAL CONDITIONS from center of ROW, whichever is greater.  Side from PL Rear from PL                                                                                                                                                                                                                                                                                                                                                                                                                                                                                                                                                                                   |
|                                                                                                                                                                                                                                                                                                                                                                                                                                                                                                                                                                                                                                                                           |
| Fences exceeding six feet in height require a separate permit from the City/County Building Department. A fence constructed on a corner lot that extends past the rear of the house along the side yard or abuts an alley requires approval from the City Engineer (Section 4.1.J of the Grand Junction Zoning and Development Code).                                                                                                                                                                                                                                                                                                                                     |
| The owner/applicant must correctly identify all property lines, easements, and rights-of-way and ensure the fence is located within the property's boundaries. Covenants, conditions, restrictions, easements and/or rights-of-way may restrict or prohibit the placement of fence(s). The owner/applicant is responsible for compliance with covenants, conditions, and restrictions which may apply. Fences built in easements may be subject to removal at the property owner's sole and absolute expense. Any modification of design and/or material as approved in this fence permit must be approved, in writing, by the Community Development Department Director. |
| I hereby acknowledge that I have read this application and the information and plot plan are correct; I agree to comply with any and all codes, ordinances, laws, regulations, or restrictions which apply funderstand that failure to comply shall result in legal action, which may include but not necessarily be limited to removal of the fence that the owner's cost.  Applicant's Signature  Date D2-02-05                                                                                                                                                                                                                                                         |
| Applicant's Signature Much Solution  Date 02-02-05  Date 0105                                                                                                                                                                                                                                                                                                                                                                                                                                                                                                                                                                                                             |
| Community Development's Approval B. Coulom Date 01105                                                                                                                                                                                                                                                                                                                                                                                                                                                                                                                                                                                                                     |
| City Engineer's Approval (if required) Date                                                                                                                                                                                                                                                                                                                                                                                                                                                                                                                                                                                                                               |
| VALID FOR SIX MONTHS FROM DATE OF ISSUANCE (Section 2.2.E.1.d Grand Junction Zoning & Development Code)                                                                                                                                                                                                                                                                                                                                                                                                                                                                                                                                                                   |