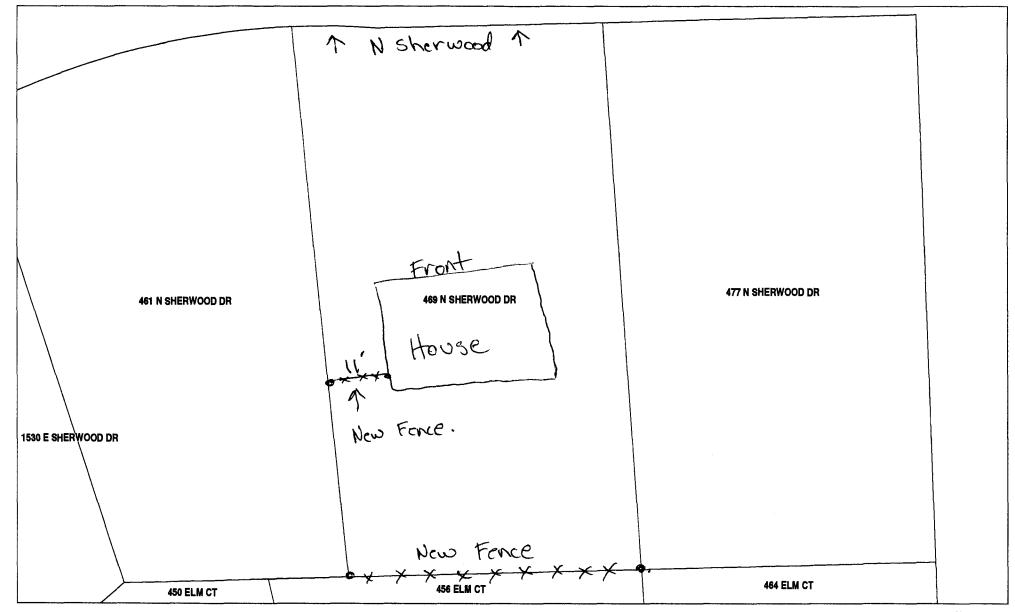

## **GRAND JUNCTION COMMUNITY DEVELOPMENT DEPARTMENT**

| Property Address: 469 N. Shutw                                                                                                                                                                                                                                                                                                                                                                                                                                                                                                                           | ood Or.                                                                                                                                                                                                                                                                                                                                                                                             |
|----------------------------------------------------------------------------------------------------------------------------------------------------------------------------------------------------------------------------------------------------------------------------------------------------------------------------------------------------------------------------------------------------------------------------------------------------------------------------------------------------------------------------------------------------------|-----------------------------------------------------------------------------------------------------------------------------------------------------------------------------------------------------------------------------------------------------------------------------------------------------------------------------------------------------------------------------------------------------|
| Property Tax No: 2945-113-13-012                                                                                                                                                                                                                                                                                                                                                                                                                                                                                                                         |                                                                                                                                                                                                                                                                                                                                                                                                     |
| Subdivision: 3 Sherwood addition                                                                                                                                                                                                                                                                                                                                                                                                                                                                                                                         |                                                                                                                                                                                                                                                                                                                                                                                                     |
|                                                                                                                                                                                                                                                                                                                                                                                                                                                                                                                                                          |                                                                                                                                                                                                                                                                                                                                                                                                     |
| Owner's Telephone: 242-2169                                                                                                                                                                                                                                                                                                                                                                                                                                                                                                                              |                                                                                                                                                                                                                                                                                                                                                                                                     |
| Overs and a Andreas and                                                                                                                                                                                                                                                                                                                                                                                                                                                                                                                                  |                                                                                                                                                                                                                                                                                                                                                                                                     |
|                                                                                                                                                                                                                                                                                                                                                                                                                                                                                                                                                          | nce                                                                                                                                                                                                                                                                                                                                                                                                 |
| Contractor's Telephone: 523-8150                                                                                                                                                                                                                                                                                                                                                                                                                                                                                                                         |                                                                                                                                                                                                                                                                                                                                                                                                     |
| Contractor's Address: 3272 F Rd.                                                                                                                                                                                                                                                                                                                                                                                                                                                                                                                         |                                                                                                                                                                                                                                                                                                                                                                                                     |
| Fence Material & Height: White Viral Co                                                                                                                                                                                                                                                                                                                                                                                                                                                                                                                  | tall                                                                                                                                                                                                                                                                                                                                                                                                |
| Plot plan must show property lines and property dimensions, all easements, all rights-of-way, all structures, all setbacks from property lines, and fence height(s). NOTE: Property line is likely one foot or more behind the sidewalk.                                                                                                                                                                                                                                                                                                                 |                                                                                                                                                                                                                                                                                                                                                                                                     |
| THIS SECTION TO BE COMPLETED BY COMMUNITY DEVELOPMENT DEPARTMENT STAFF                                                                                                                                                                                                                                                                                                                                                                                                                                                                                   |                                                                                                                                                                                                                                                                                                                                                                                                     |
| ZONE RMF-5                                                                                                                                                                                                                                                                                                                                                                                                                                                                                                                                               | SETBACKS: Front from property line (PL) or                                                                                                                                                                                                                                                                                                                                                          |
| SPECIAL CONDITIONS                                                                                                                                                                                                                                                                                                                                                                                                                                                                                                                                       | from center of ROW, whichever is greater.                                                                                                                                                                                                                                                                                                                                                           |
|                                                                                                                                                                                                                                                                                                                                                                                                                                                                                                                                                          | Side from PL Rear from PL                                                                                                                                                                                                                                                                                                                                                                           |
|                                                                                                                                                                                                                                                                                                                                                                                                                                                                                                                                                          |                                                                                                                                                                                                                                                                                                                                                                                                     |
| Fences exceeding six feet in height require a separate permit from the lot that extends past the rear of the house along the side yard or abute the Grand Junction Zoning and Development Code).  The owner/applicant must correctly identify all property lines, easemproperty's boundaries. Covenants, conditions, restrictions, easemefence(s). The owner/applicant is responsible for compliance with cove easements may be subject to removal at the property owner's sole an approved in this fence permit must be approved, in writing, by the Co | s an alley requires approval from the City Engineer (Section 4.1.J of tents, and rights-of-way and ensure the fence is located within the tents and/or rights-of-way may restrict or prohibit the placement of tenants, conditions, and restrictions which may apply. Fences built in ad absolute expense. Any modification of design and/or material as temmunity Development Department Director. |
| I hereby acknowledge that I have read this application and the information codes, ordinances, laws, regulations, or restrictions which apply. I uninclude but not necessarily be limited to removal of the fence(s) at the                                                                                                                                                                                                                                                                                                                               | derstand that failure to comply shall result in legal action, which may e owner's cost.                                                                                                                                                                                                                                                                                                             |
| Applicant's Signature                                                                                                                                                                                                                                                                                                                                                                                                                                                                                                                                    | Date 10/18/05                                                                                                                                                                                                                                                                                                                                                                                       |
| Community Development's Approval Daylen Hend                                                                                                                                                                                                                                                                                                                                                                                                                                                                                                             | dsa                                                                                                                                                                                                                                                                                                                                                                                                 |
| City Engineer's Approval (if required)                                                                                                                                                                                                                                                                                                                                                                                                                                                                                                                   |                                                                                                                                                                                                                                                                                                                                                                                                     |
| Oity Engineer's Approval (ii required)                                                                                                                                                                                                                                                                                                                                                                                                                                                                                                                   | Date                                                                                                                                                                                                                                                                                                                                                                                                |