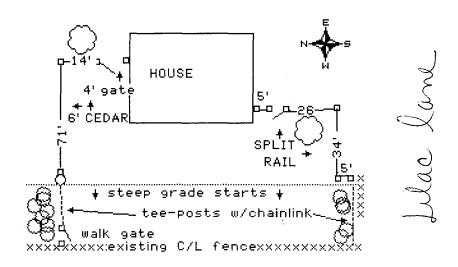

## **GRAND JUNCTION COMMUNITY DEVELOPMENT DEPARTMENT**

| Property Address: 530 LiLac LN.                                                                                                                                                                                                                                                                                                                                                                                                                                                                                                                                                                                                                                           |
|---------------------------------------------------------------------------------------------------------------------------------------------------------------------------------------------------------------------------------------------------------------------------------------------------------------------------------------------------------------------------------------------------------------------------------------------------------------------------------------------------------------------------------------------------------------------------------------------------------------------------------------------------------------------------|
| Property Tax No: 3945 - 101 - 09 - 010                                                                                                                                                                                                                                                                                                                                                                                                                                                                                                                                                                                                                                    |
| Subdivision:                                                                                                                                                                                                                                                                                                                                                                                                                                                                                                                                                                                                                                                              |
| Property Owner: LLoyd Quesen berry                                                                                                                                                                                                                                                                                                                                                                                                                                                                                                                                                                                                                                        |
| Owner's Telephone: 243-5530                                                                                                                                                                                                                                                                                                                                                                                                                                                                                                                                                                                                                                               |
| Owner's Address: 530 Lilac LN.                                                                                                                                                                                                                                                                                                                                                                                                                                                                                                                                                                                                                                            |
| Contractor's Name: 7 &5 Fence Co.                                                                                                                                                                                                                                                                                                                                                                                                                                                                                                                                                                                                                                         |
| Contractor's Telephone: 243-2723                                                                                                                                                                                                                                                                                                                                                                                                                                                                                                                                                                                                                                          |
| Contractor's Address: 2886 T-70 B                                                                                                                                                                                                                                                                                                                                                                                                                                                                                                                                                                                                                                         |
| Fence Material & Height: 6' cedar Privacy & 48" 3-Rail split Rail cedar                                                                                                                                                                                                                                                                                                                                                                                                                                                                                                                                                                                                   |
| Plot plan must show property lines and property dimensions, all easements, all rights-of-way, all structures, all setbacks from property lines, and fence height(s). NOTE: Property line is likely one foot or more behind the sidewalk.                                                                                                                                                                                                                                                                                                                                                                                                                                  |
| THIS SECTION TO BE COMPLETED BY COMMUNITY DEVELOPMENT DEPARTMENT STAFF                                                                                                                                                                                                                                                                                                                                                                                                                                                                                                                                                                                                    |
| ZONE RSF - 4 SETBACKS: Front 201 from property line (PL) or                                                                                                                                                                                                                                                                                                                                                                                                                                                                                                                                                                                                               |
| SPECIAL CONDITIONS from center of ROW, whichever is greater.                                                                                                                                                                                                                                                                                                                                                                                                                                                                                                                                                                                                              |
| Side Other from PL Rear Other from PL                                                                                                                                                                                                                                                                                                                                                                                                                                                                                                                                                                                                                                     |
|                                                                                                                                                                                                                                                                                                                                                                                                                                                                                                                                                                                                                                                                           |
| Fences exceeding six feet in height require a separate permit from the City/County Building Department. A fence constructed on a corner of that extends past the rear of the house along the side yard or abuts an alley requires approval from the City Engineer (Section 4.1.J of the Grand Junction Zoning and Development Code).                                                                                                                                                                                                                                                                                                                                      |
| The owner/applicant must correctly identify all property lines, easements, and rights-of-way and ensure the fence is located within the property's boundaries. Covenants, conditions, restrictions, easements and/or rights-of-way may restrict or prohibit the placement of fence(s). The owner/applicant is responsible for compliance with covenants, conditions, and restrictions which may apply. Fences built in easements may be subject to removal at the property owner's sole and absolute expense. Any modification of design and/or material as approved in this fence permit must be approved, in writing, by the Community Development Department Director. |
| hereby acknowledge that I have read this application and the information and plot plan are correct; I agree to comply with any and all codes, ordinances, laws, regulations, or restrictions which apply. I understand that failure to comply shall result in legal action, which may include but not necessarily be limited to removal of the fence(s) at the owner's cost.                                                                                                                                                                                                                                                                                              |
| Applicant's Signature Date 3-16-05                                                                                                                                                                                                                                                                                                                                                                                                                                                                                                                                                                                                                                        |
| Community Development's Approval Park Hall Date 3 16 05                                                                                                                                                                                                                                                                                                                                                                                                                                                                                                                                                                                                                   |
| City Engineer's Approval (if required) Date                                                                                                                                                                                                                                                                                                                                                                                                                                                                                                                                                                                                                               |
| VALID FOR SIX MONTHS FROM DATE OF ISSUANCE (Section 2.2.E.1.d Grand Junction Zoning & Development Code)                                                                                                                                                                                                                                                                                                                                                                                                                                                                                                                                                                   |