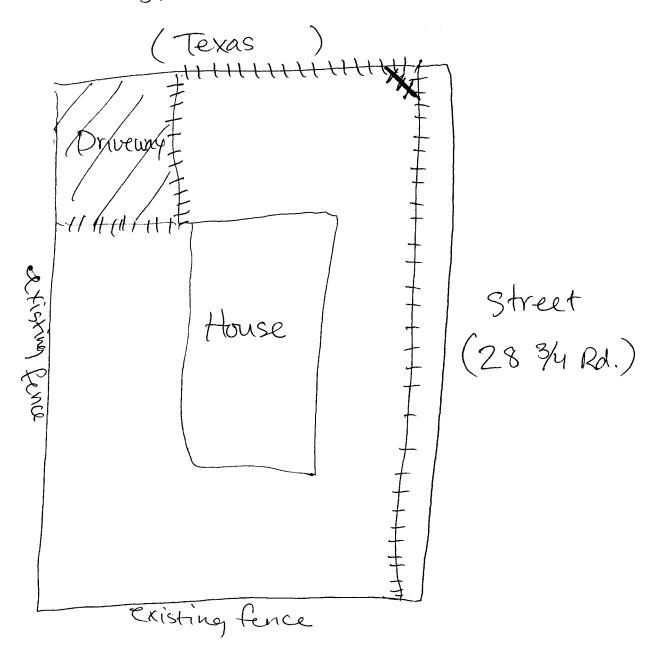

## GRAND JUNCTION COMMUNITY DEVELOPMENT DEPARTMENT

| Property Address: 531 283/4 Rd.                                                                                                                                                                                                                             | Grand Junction, CO 81501                                                                                                                                                                                                                                                                                                                                                      |
|-------------------------------------------------------------------------------------------------------------------------------------------------------------------------------------------------------------------------------------------------------------|-------------------------------------------------------------------------------------------------------------------------------------------------------------------------------------------------------------------------------------------------------------------------------------------------------------------------------------------------------------------------------|
| Property Tax No: 29430740900                                                                                                                                                                                                                                | - · · · · · · · · · · · · · · · · · · ·                                                                                                                                                                                                                                                                                                                                       |
| Subdivision:                                                                                                                                                                                                                                                |                                                                                                                                                                                                                                                                                                                                                                               |
| Property Owner: Eli and Amk                                                                                                                                                                                                                                 | per Jones                                                                                                                                                                                                                                                                                                                                                                     |
| Owner's Telephone: (970) 245 217                                                                                                                                                                                                                            | 3                                                                                                                                                                                                                                                                                                                                                                             |
| Owner's Address: Same as Droper                                                                                                                                                                                                                             | ·ty                                                                                                                                                                                                                                                                                                                                                                           |
| Contractor's Name: Taylor tence.                                                                                                                                                                                                                            | Apine fence                                                                                                                                                                                                                                                                                                                                                                   |
| Contractor's Telephone: 241-1473 874                                                                                                                                                                                                                        | 4-3404                                                                                                                                                                                                                                                                                                                                                                        |
| Contractor's Address: 832 211/2 Rd                                                                                                                                                                                                                          | 178 1400 LI                                                                                                                                                                                                                                                                                                                                                                   |
| Fence Material & Height: 4' Chain (                                                                                                                                                                                                                         | ink                                                                                                                                                                                                                                                                                                                                                                           |
| Plot plan must show property lines and property dimensions, all easements, all rights-of-way, all structures, all setbacks from property lines, and fence height(s). NOTE: Property line is likely one foot or more behind the sidewalk.                    |                                                                                                                                                                                                                                                                                                                                                                               |
| THIS SECTION TO BE COMPLETED BY CO                                                                                                                                                                                                                          | OMMUNITY DEVELOPMENT DEPARTMENT STAFF                                                                                                                                                                                                                                                                                                                                         |
| ZONE KMF-8                                                                                                                                                                                                                                                  | SETBACKS: Front 20/25 from property line (PL) or                                                                                                                                                                                                                                                                                                                              |
| SPECIAL CONDITIONS                                                                                                                                                                                                                                          | $\frac{5/3}{3}$ from center of ROW, whichever is greater.                                                                                                                                                                                                                                                                                                                     |
|                                                                                                                                                                                                                                                             | Side /d/5 from PL Rear from PL                                                                                                                                                                                                                                                                                                                                                |
|                                                                                                                                                                                                                                                             |                                                                                                                                                                                                                                                                                                                                                                               |
| lot that extends past the rear of the house along the side yard or<br>the Grand Junction Zoning and Development Code).  The owner/applicant must correctly identify all property lines, e<br>property's boundaries. Covenants, conditions, restrictions, ea | om the City/County Building Department. A fence constructed on a corner rabuts an alley requires approval from the City Engineer (Section 4.1.J of easements, and rights-of-way and ensure the fence is located within the asements and/or rights-of-way may restrict or prohibit the placement of h covenants, conditions, and restrictions which may apply. Fences built in |
|                                                                                                                                                                                                                                                             | sole and absolute expense. Any modification of design and/or material as                                                                                                                                                                                                                                                                                                      |
| codes, ordinances, laws, regulations, or restrictions which apply include but not necessarily be limited to removal of the fence(s)                                                                                                                         | •                                                                                                                                                                                                                                                                                                                                                                             |
| Applicant's Signature Combet Community Development's Approval                                                                                                                                                                                               | Date 1-24-05                                                                                                                                                                                                                                                                                                                                                                  |
| Community Development's Approval                                                                                                                                                                                                                            | Date 1-24-05  Date 1-24-05                                                                                                                                                                                                                                                                                                                                                    |
| City Engineer's Approval (if required)                                                                                                                                                                                                                      | Date                                                                                                                                                                                                                                                                                                                                                                          |
| VALID FOR SIX MONTHS FROM DATE OF ISSUANCE                                                                                                                                                                                                                  | (Section 2.2.E.1.d Grand Junction Zoning & Development Code)                                                                                                                                                                                                                                                                                                                  |