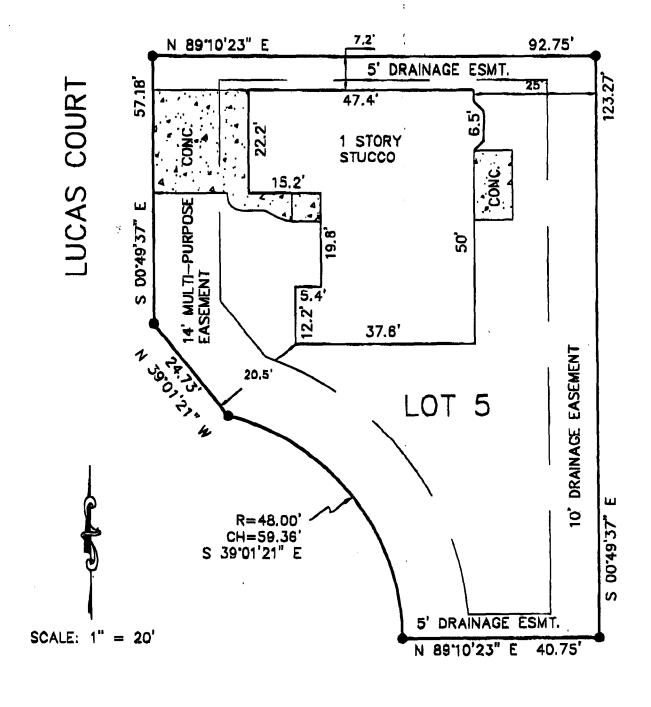

## IMPROVEMENT LOCATION CERTIFICATE

536 LUCAS COURT

ABSTRACT TITLE #00914564C SUPRANOVICH ACCT. LOT 5 IN D & K LUCAS SUBDIVISION, MESA COUNTY, COLOARDO.

## ●- FOUND #5 REBAR WITH CAP

HEREBY CERTIFY THAT THIS IMPROVEMENT LOCATION CERTIFICATE WAS PREPARED FOR PLATIUM MORTGAGE SERVICES
THAT IT IS NOT A LAND SURVEY PLAT OR IMPROVEMENT SURVEY PLAT, AND THAT IT IS NOT TO BE RELIED UPON FOR THE ESTABLISHMENT
OF FENCE, BUILDING OR OTHER FUTURE IMPROVEMENT LINES. I FURTHER CERTIFY THE IMPROVEMENTS ON THE ABOVE DESCRIBED PARCEL ON
THIS DATE, 1605 EXCEPT UTILITY CONNECTIONS, ARE ENTIRELY WITHIN THE BOUNDARIES OF THE PARCEL, EXCEPT AS